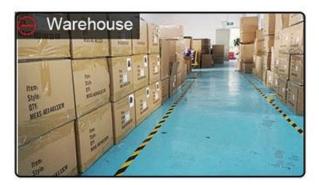

|







Exquisitely contoured hat(knitted winter cap beanie hat custom)

- 1: The hat type is tough and smooth.
- 2: Strict structure, fine workmanship

## Made of wool-blend fabric

- 1:20% wool, 80% polyester, wool blend fabric
- 2: It has a better profile. The face is half-feeling, soft, fluffy and elastic.
- 3: The wool-blend fabric has a bright spot in the sunlight and the grain is clearer.

# Exquisite three-dimensional embroidery process

- 1: Three-dimensional embroidery, the edge line is clear and burr-free
- 2: Double-layer superimposed embroidery technology, exquisite and quality

#### In-cap brand imprint

Special brand printing and woven labels in the hat will bring you more quality and see the truth in the details.









## Brand story

The functional hat "Aungcrown" brand was established in 1998, we analyze different kinds of customers' demands

through researching data, focus on customers' experience, redefine the normal hats and create functional hats which

are more easy carrying, easy wearing and well-matching.



Company Certification:



Our products are original foreign trade originals, unique styles and exquisite workmanship. Strictly

in accordance with the requirements of the European and American markets. All the materials are

environmentally friendly and will not harm the skin.

# If you want to know more or have any questions feel free to contact us