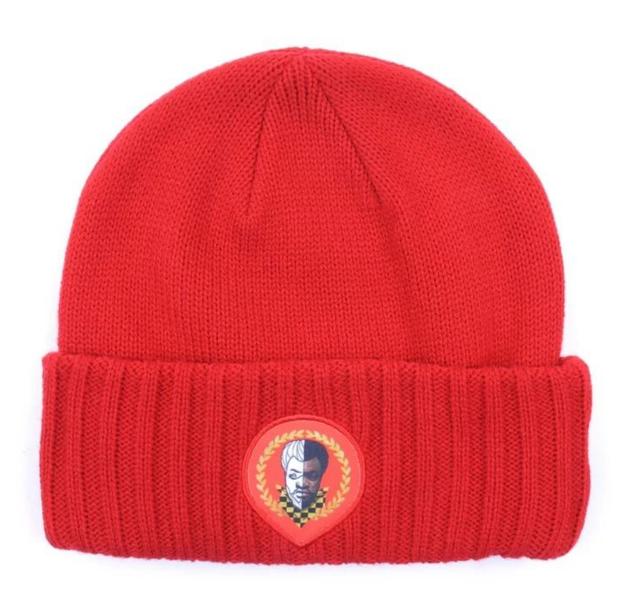

Exquisitely contoured hat(knitted winter cap beanie hat custom)

- 1: The hat type is tough and smooth.
- 2: Strict structure, fine workmanship

# Exquisite three-dimensional embroidery process

- 1: Three-dimensional embroidery, the edge line is clear and burr-free
- 2: Double-layer superimposed embroidery technology, exquisite and quality