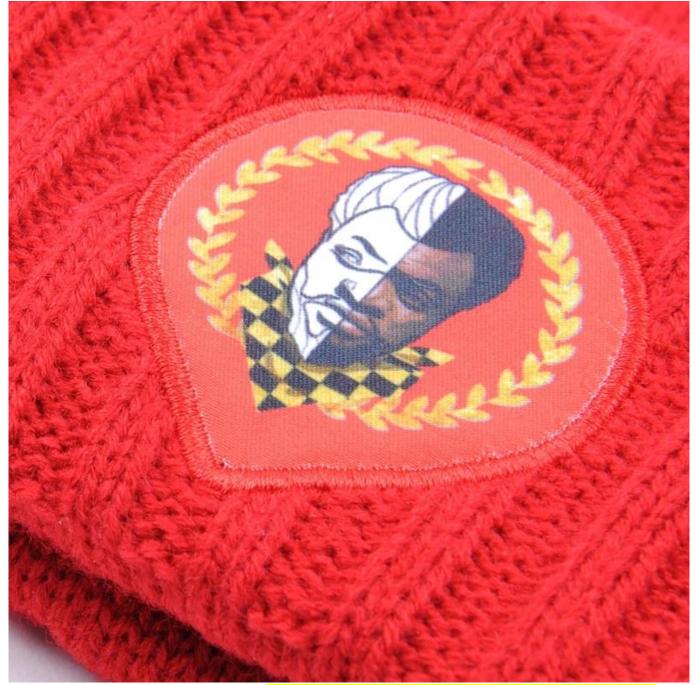

# Exquisite three-dimensional embroidery process

- 1: Three-dimensional embroidery, the edge line is clear and burr-free
- 2: Double-layer superimposed embroidery technology, exquisite and quality