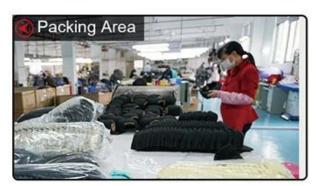

|







Exquisitely contoured hat(knitted winter cap beanie hat custom)

- 1: The hat type is tough and smooth.
- 2: Strict structure, fine workmanship

## Made of wool-blend fabric

- 1:20% wool, 80% polyester, wool blend fabric
- 2: It has a better profile. The face is half-feeling, soft, fluffy and elastic.
- 3: The wool-blend fabric has a bright spot in the sunlight and the grain is clearer.

# Exquisite three-dimensional embroidery process

- 1: Three-dimensional embroidery, the edge line is clear and burr-free
- 2: Double-layer superimposed embroidery technology, exquisite and quality

#### In-cap brand imprint

Special brand printing and woven labels in the hat will bring you more quality and see the truth in the details.









## Brand story

The functional hat "Aungcrown" brand was established in 1998, we analyze different kinds of customers' demands

through researching data, focus on customers' experience, redefine the normal hats and create functional hats which

are more easy carrying, easy wearing and well-matching.



Company Certification:



Our products are original foreign trade originals, unique styles and exquisite workmanship. Strictly

in accordance with the requirements of the European and American markets. All the materials are

environmentally friendly and will not harm the skin.

# If you want to know more or have any questions feel free to contact us