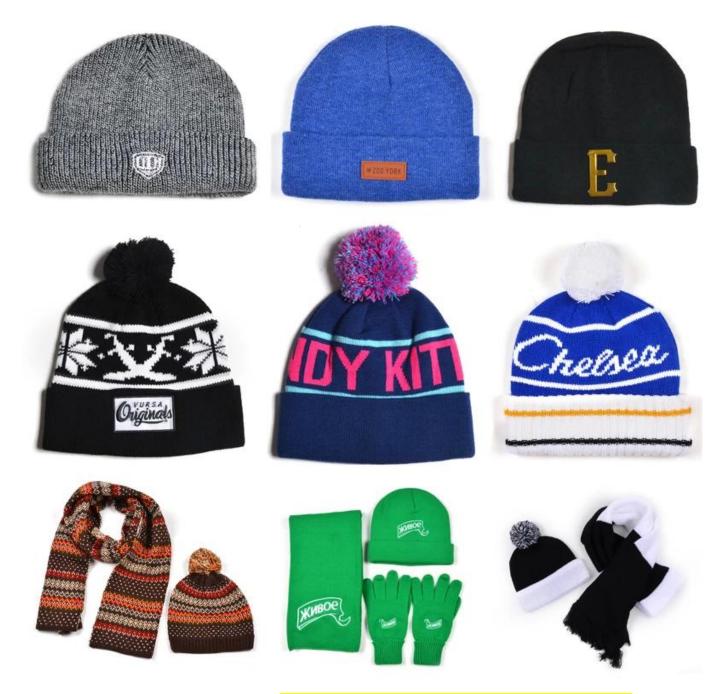

more beanie hats styles, please contact us now

# Exquisitely contoured hat(pom winter beanies with face mask)

- 1: The hat type is tough and smooth.
- 2: Strict structure, fine workmanship

#### Made of wool-blend fabric

- 1:20% wool, 80% polyester, wool blend fabric
- 2: It has a better profile. The face is half-feeling, soft, fluffy and elastic.
- 3: The wool-blend fabric has a bright spot in the sunlight and the grain is clearer.

## Exquisite three-dimensional embroidery process

- 1: Three-dimensional embroidery, the edge line is clear and burr-free
- 2: Double-layer superimposed embroidery technology, exquisite and quality