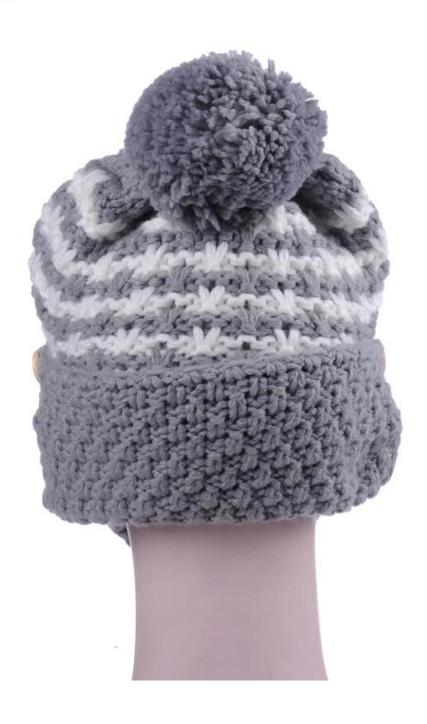

# Exquisitely contoured hat(pom winter beanies with face mask)

- 1: The hat type is tough and smooth.
- 2: Strict structure, fine workmanship

#### Made of wool-blend fabric

- 1:20% wool, 80% polyester, wool blend fabric
- 2: It has a better profile. The face is half-feeling, soft, fluffy and elastic.
- 3: The wool-blend fabric has a bright spot in the sunlight and the grain is clearer.