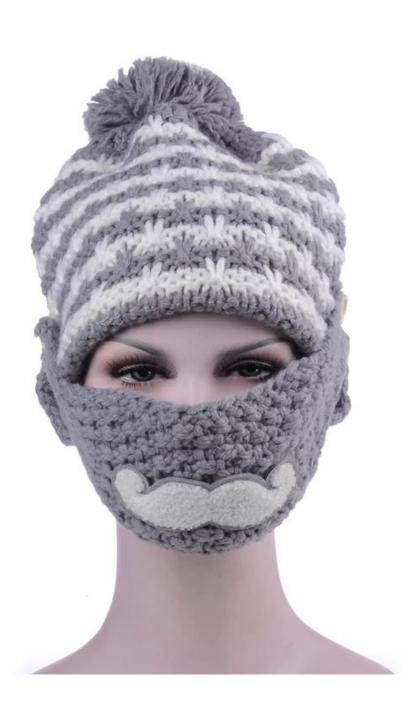

# Exquisitely contoured hat(pom winter beanies with face mask)

- 1: The hat type is tough and smooth.
- 2: Strict structure, fine workmanship

#### Made of wool-blend fabric

- 1:20% wool, 80% polyester, wool blend fabric
- 2: It has a better profile. The face is half-feeling, soft, fluffy and elastic.
- 3: The wool-blend fabric has a bright spot in the sunlight and the grain is clearer.

## Exquisite three-dimensional embroidery process

- 1: Three-dimensional embroidery, the edge line is clear and burr-free
- 2: Double-layer superimposed embroidery technology, exquisite and quality