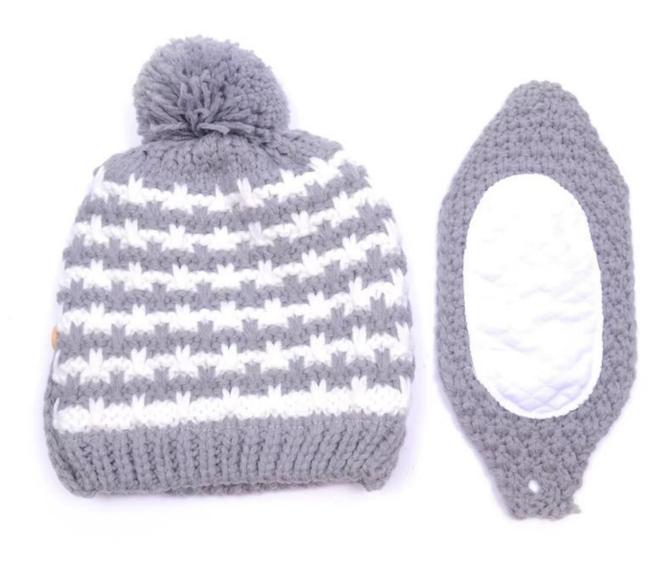

# Exquisitely contoured hat(pom winter beanies with face mask)

- 1: The hat type is tough and smooth.
- 2: Strict structure, fine workmanship

#### Made of wool-blend fabric

- 1:20% wool, 80% polyester, wool blend fabric
- 2: It has a better profile. The face is half-feeling, soft, fluffy and elastic.
- 3: The wool-blend fabric has a bright spot in the sunlight and the grain is clearer.

### In-cap brand imprint

Special brand printing and woven labels in the hat will bring you more quality and see the truth in the details.