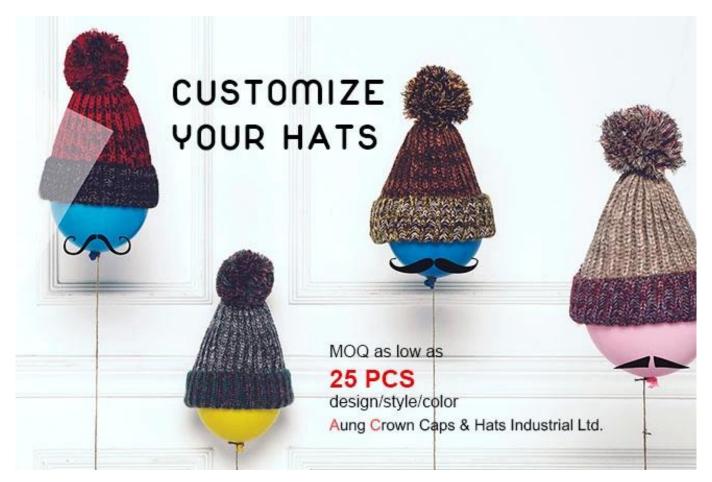

#### knitted hats pom winter beanies with face mask

First let's listen what our customer say about our products.

| Item              | content                                        | optional                                                                                                                                                                              |
|-------------------|------------------------------------------------|---------------------------------------------------------------------------------------------------------------------------------------------------------------------------------------|
| 1.Product<br>Name | knitted hats pom winter beanies with face mask |                                                                                                                                                                                       |
| 2.Shape           | constructed                                    | Unconstructed or any other design or shape                                                                                                                                            |
| 3.Material        | custom                                         | Other material: BIO-washed cotton, heavy weight brushed cotton, pigment dyed, Canvas, Polyester, Acrylic and etc                                                                      |
| 4.Back<br>Closure | custom                                         | leather back strap with brass, plastic buckle, metal buckle, elastic, self-fabric back strap with metal buckle etc. And other kinds of back strap closure depend on your requirments. |
| 5.Visor           | Flat                                           | Soft or Hard Pre-curved                                                                                                                                                               |
| 6.Color           | Custom color                                   | Standard color available(special colors available on request, based on pantone color card)                                                                                            |
| 7.Size            | 58cm                                           | Normally,48cm-55cm for kids,56cm-60cm for adults                                                                                                                                      |
| 8.Logo            | 3D embroidery                                  | Printing, Heat transfer printing, Applique Embroidery, 3D embroidery leather patch, woven patch, metal patch, felt applique etc.                                                      |
| 9.MOQ             | 25pcs/color/design                             |                                                                                                                                                                                       |
| 10.Carton<br>Size | 62cm*48cm*36cm                                 |                                                                                                                                                                                       |

more beanie hats styles, please contact us now