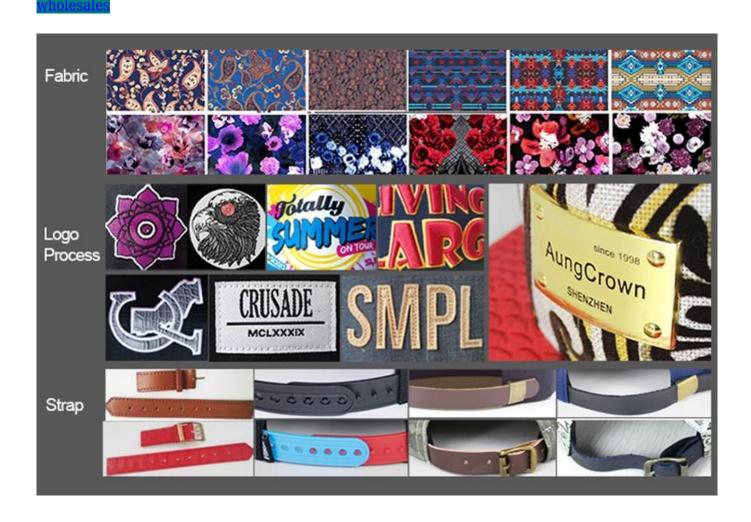

| Item                                                                                        | optional                                                                                                                                                                  |
|---------------------------------------------------------------------------------------------|---------------------------------------------------------------------------------------------------------------------------------------------------------------------------|
| 2.Shape                                                                                     | Unconstructed or any other design or shape                                                                                                                                |
| 3.Material                                                                                  | Other material: BIO-washed cotton, heavy weight brushed cotton, pigment dyed, Canvas, Polyester,<br>Acrylic and etc                                                       |
| 4.Back Closure                                                                              | Brass, Plastic, Velcro, Metal buckle, elastic. And any kind of back strap closure                                                                                         |
| 5.Visor                                                                                     | Soft or Hard Pre-curved                                                                                                                                                   |
| 6.Color                                                                                     | Solid colors: Forest, Mustard, Charcoal, Royal, Grape, Blue, Orange, White and Khaki, ETC. Two toned crown/bill colors: Khaki/Charcoal, Khaki/Blue, and Khaki/Green, ETC. |
| 7.Size                                                                                      | Normally,48cm-55cm for kids,56cm-60cm for adults,                                                                                                                         |
| 8.Logo                                                                                      | Printing, Heat transfer printing, Appliqué Embroidery, 3D embroidery etc.                                                                                                 |
| 9.MOQ                                                                                       | 50 pcs                                                                                                                                                                    |
| 11.Packing                                                                                  | 25pcs/polybag,100pcs/carton                                                                                                                                               |
|                                                                                             | 20" Container can contain 60,000pcs approximately                                                                                                                         |
|                                                                                             | 40" Container can contain 12,000pcs approximately                                                                                                                         |
|                                                                                             | 40" High Container can contain 13,000pcs approximately                                                                                                                    |
| 12.Price Term                                                                               | FOB Basic price offer depends on final cap's quantity and quality                                                                                                         |
| 13.Shipping Method                                                                          | By sea or by air or express                                                                                                                                               |
| 14.Payment Terms                                                                            | T/T,L/C,Western Union□Paypal.                                                                                                                                             |
| 15.Sample time                                                                              | 4~7 days after we receive your sample fee                                                                                                                                 |
| 16.Sample fee                                                                               | USD30 for per piece. we will return the sample fee to you once you place order                                                                                            |
| 17.Production Lead Time 15~20 days approx after your confirmation to pre-production samples |                                                                                                                                                                           |