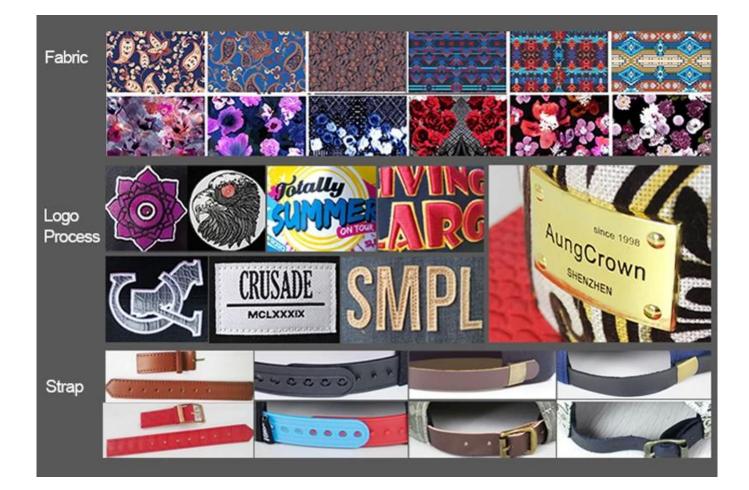

| Item               | optional                                                                                                                                                                           |
|--------------------|------------------------------------------------------------------------------------------------------------------------------------------------------------------------------------|
|                    | Unconstructed or any other design or shape                                                                                                                                         |
| 3 Material         | Other material: BIO-washed cotton, heavy weight brushed cotton, pigment dyed, Canvas, Polyester,<br>Acrylic and etc                                                                |
| 4.Back Closure     | Brass, Plastic, Velcro, Metal buckle, elastic. And any kind of back strap closure                                                                                                  |
| 5.Visor            | Soft or Hard Pre-curved                                                                                                                                                            |
| 6.Color            | Solid colors: Forest, Mustard, Charcoal, Royal, Grape, Blue, Orange,<br>White and Khaki, ETC.<br>Two toned crown/bill colors:<br>Khaki/Charcoal, Khaki/Blue, and Khaki/Green, ETC. |
| 7.Size             | Normally,48cm-55cm for kids,56cm-60cm for adults,                                                                                                                                  |
| 8.Logo             | Printing, Heat transfer printing, Appliqué Embroidery, 3D embroidery etc.                                                                                                          |
| 9.MOQ              | 50 pcs                                                                                                                                                                             |
| 11.Packing         | 25pcs/polybag,100pcs/carton                                                                                                                                                        |
|                    | 20" Container can contain 60,000pcs approximately                                                                                                                                  |
|                    | 40" Container can contain 12,000pcs approximately                                                                                                                                  |
|                    | 40" High Container can contain 13,000pcs approximately                                                                                                                             |
| 12.Price Term      | FOB Basic price offer depends on final cap's quantity and quality                                                                                                                  |
| 13.Shipping Method | By sea or by air or express                                                                                                                                                        |
| 14.Payment Terms   | T/T,L/C,Western Union[Paypal.                                                                                                                                                      |
| 15.Sample time     | 4~7 days after we receive your sample fee                                                                                                                                          |
| 16.Sample fee      | USD30 for per piece. we will return the sample fee to you once you place order                                                                                                     |
| 17.Production Lead | Time 15~20 days approx after your confirmation to pre-production samples                                                                                                           |