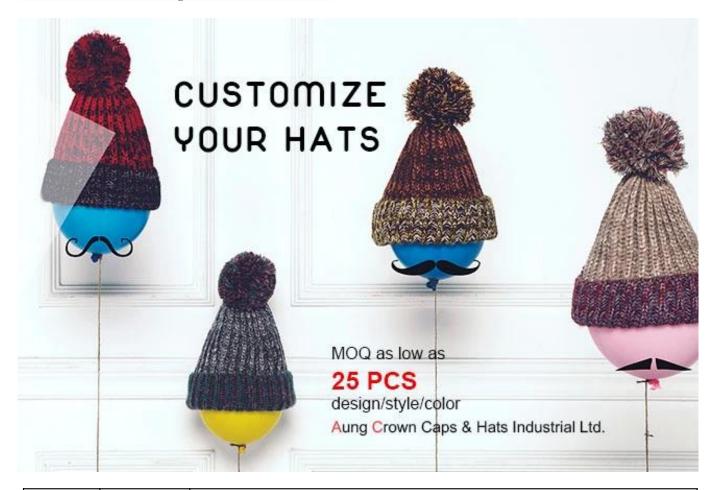

## knitted beanie hat patterns for adults

| Item              | content                                                    | optional                                                                                                                                                                              |  |
|-------------------|------------------------------------------------------------|---------------------------------------------------------------------------------------------------------------------------------------------------------------------------------------|--|
| 1.Product<br>Name | knitted beanie hat patterns for adults                     |                                                                                                                                                                                       |  |
| 2.Shape           | constructed                                                | Unconstructed or any other design or shape                                                                                                                                            |  |
| 3.Material        | custom                                                     | Other material: BIO-washed cotton, heavy weight brushed cotton, pigment dyed, Canvas, Polyester, Acrylic and etc                                                                      |  |
| 4.Back<br>Closure | custom                                                     | leather back strap with brass, plastic buckle, metal buckle, elastic, self-fabric back strap with metal buckle etc. And other kinds of back strap closure depend on your requirments. |  |
| 5.Visor           | Flat                                                       | Soft or Hard Pre-curved                                                                                                                                                               |  |
| 6.Color           | Custom color                                               | Standard color available(special colors available on request, based on pantone color card)                                                                                            |  |
| 7.Size            | 58cm                                                       | Normally,48cm-55cm for kids,56cm-60cm for adults                                                                                                                                      |  |
| 8.Logo            | 3D embroidery                                              | Printing, Heat transfer printing, Applique Embroidery, 3D embroidery leather patch, woven patch, metal patch, felt applique etc.                                                      |  |
| 9.MOQ             | 25pcs/color/design                                         |                                                                                                                                                                                       |  |
| 10.Carton<br>Size | 62cm*48cm*36cm                                             |                                                                                                                                                                                       |  |
| 11.Packing        | 25pcs/polybag/inner box,4 inner boxes/carton,100pcs/carton |                                                                                                                                                                                       |  |
|                   | 20" Container can contain 60,000pcs approximately          |                                                                                                                                                                                       |  |
|                   | 40" Container can contain 12,000pcs approximately          |                                                                                                                                                                                       |  |
|                   | 40" High Container can contain 13,000pcs approximately     |                                                                                                                                                                                       |  |
|                   |                                                            |                                                                                                                                                                                       |  |