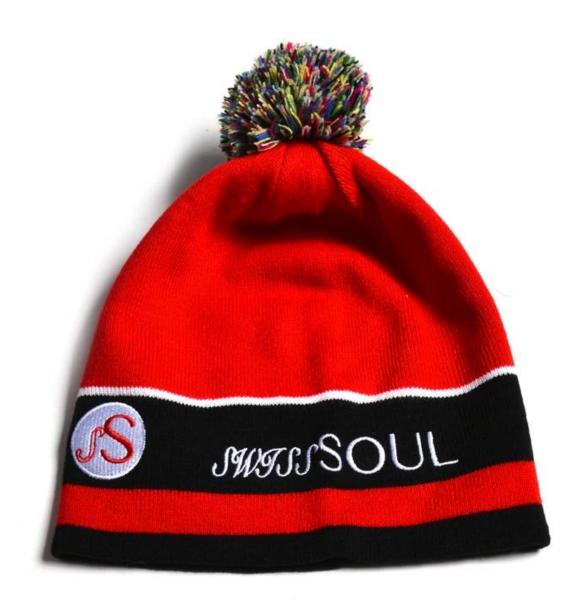

more beanie hats styles, please contact us now

Exquisitely contoured hat(knitted beanie hat patterns for adults)

- 1: The hat type is tough and smooth.
- 2: Strict structure, fine workmanship

#### Made of wool-blend fabric

- 1:20% wool, 80% polyester, wool blend fabric
- 2: It has a better profile. The face is half-feeling, soft, fluffy and elastic.
- 3: The wool-blend fabric has a bright spot in the sunlight and the grain is clearer.

# Exquisite three-dimensional embroidery process

- 1: Three-dimensional embroidery, the edge line is clear and burr-free
- 2: Double-layer superimposed embroidery technology, exquisite and quality