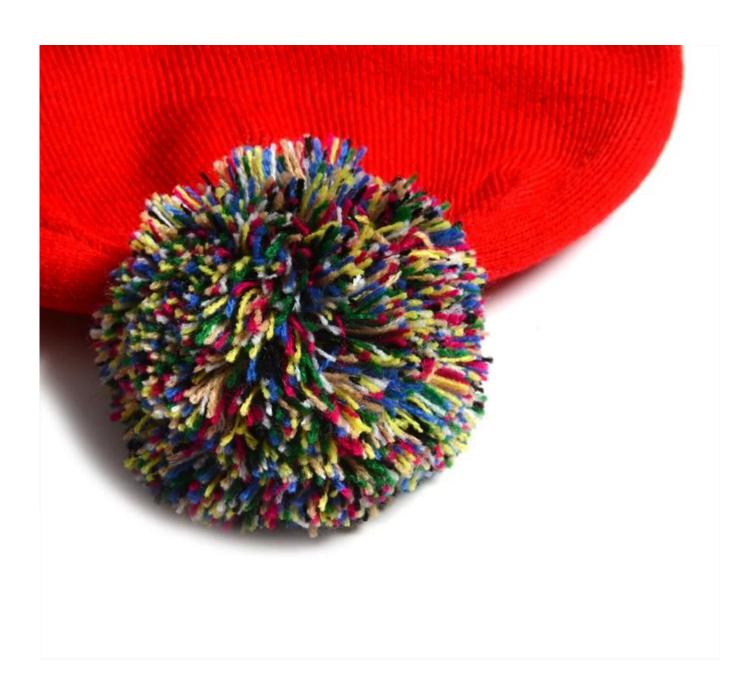

more beanie hats styles, please contact us now

Exquisitely contoured hat(knitted beanie hat patterns for adults)

- 1: The hat type is tough and smooth.
- 2: Strict structure, fine workmanship

#### Made of wool-blend fabric

- 1:20% wool, 80% polyester, wool blend fabric
- 2: It has a better profile. The face is half-feeling, soft, fluffy and elastic.
- 3: The wool-blend fabric has a bright spot in the sunlight and the grain is clearer.