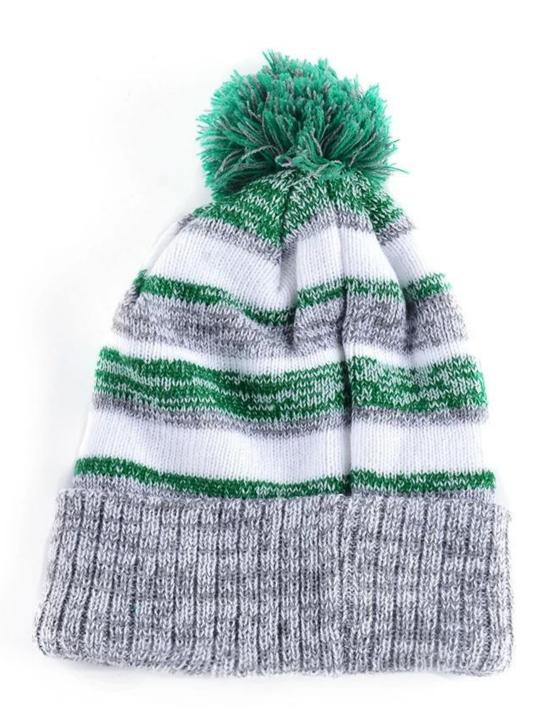

## Overview

knit hat with pom pom china

- 50 PIECES MINIMUM PER STYLE
- EXTERIOR TAG/LABEL INCLUDED
- FREE ARTWORK PORTFOLIOS
- 4-6 WEEK TURN-AROUNDS
- COMPLETELY CUSTOM FROM THE GROUND UP

## **Product Description**

| Item           | content                     | optional                                   |
|----------------|-----------------------------|--------------------------------------------|
| 1.Product Name | knit hat with pom pom china |                                            |
| 2.Shape        | constructed                 | Unconstructed or any other design or shape |

| 3.Material     | custom        | Other material: BIO-washed cotton, heavy weight<br>brushed cotton, pigment dyed, Canvas,<br>Polyester, Acrylic and etc                                                                |
|----------------|---------------|---------------------------------------------------------------------------------------------------------------------------------------------------------------------------------------|
| 4.Back Closure | custom        | leather back strap with brass, plastic buckle, metal buckle, elastic, self-fabric back strap with metal buckle etc. And other kinds of back strap closure depend on your requirments. |
| 5.Color        | Custom color  | Standard color available(special colors available on request, based on pantone color card)                                                                                            |
| 6.Size         | 58cm          | Normally,48cm-55cm for kids,56cm-60cm for adults                                                                                                                                      |
| 7.Logo         | custom design | Printing, Heat transfer printing, Applique<br>Embroidery, 3D embroidery leather patch, woven<br>patch, metal patch, felt applique etc.                                                |