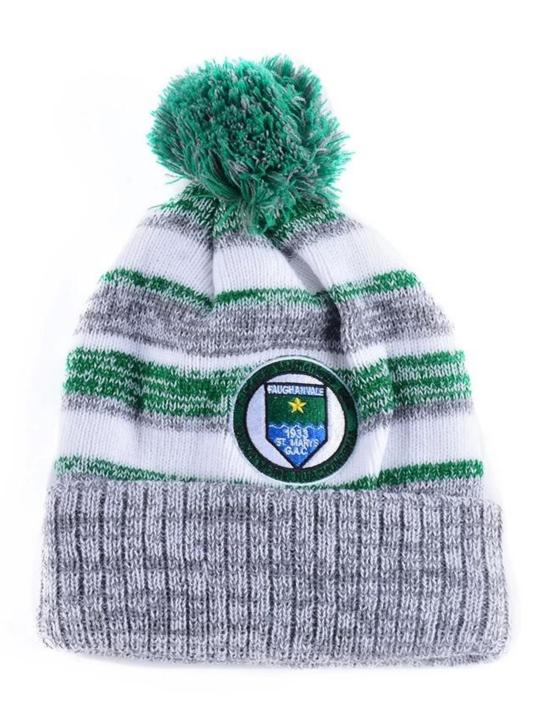

## Overview

knit hat with pom pom china

- 50 PIECES MINIMUM PER STYLE
- EXTERIOR TAG/LABEL INCLUDED
- FREE ARTWORK PORTFOLIOS
- 4-6 WEEK TURN-AROUNDS
- COMPLETELY CUSTOM FROM THE GROUND UP

## **Product Description**

| Item           | content                     | optional                                   |
|----------------|-----------------------------|--------------------------------------------|
| 1.Product Name | knit hat with pom pom china |                                            |
| 2.Shape        | constructed                 | Unconstructed or any other design or shape |

| 3.Material     | custom        | Other material: BIO-washed cotton, heavy weight<br>brushed cotton, pigment dyed, Canvas,<br>Polyester, Acrylic and etc                                                                |
|----------------|---------------|---------------------------------------------------------------------------------------------------------------------------------------------------------------------------------------|
| 4.Back Closure | custom        | leather back strap with brass, plastic buckle, metal buckle, elastic, self-fabric back strap with metal buckle etc. And other kinds of back strap closure depend on your requirments. |
| 5.Color        | Custom color  | Standard color available(special colors available on request, based on pantone color card)                                                                                            |
| 6.Size         | 58cm          | Normally,48cm-55cm for kids,56cm-60cm for adults                                                                                                                                      |
| 7.Logo         | custom design | Printing, Heat transfer printing, Applique<br>Embroidery, 3D embroidery leather patch, woven<br>patch, metal patch, felt applique etc.                                                |