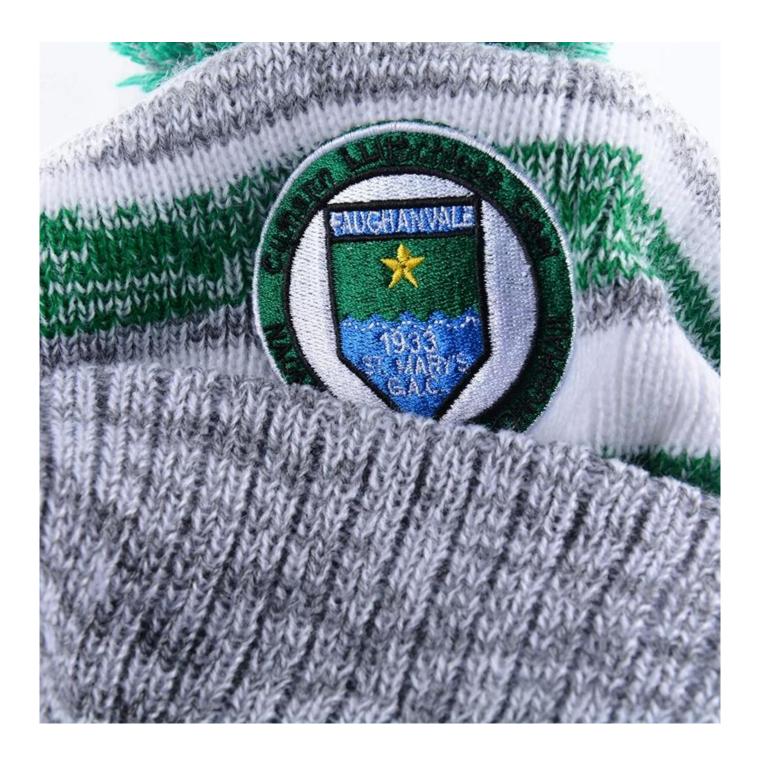

| 3.Material     | custom        | Other material: BIO-washed cotton, heavy weight<br>brushed cotton, pigment dyed, Canvas,<br>Polyester, Acrylic and etc                                                                |
|----------------|---------------|---------------------------------------------------------------------------------------------------------------------------------------------------------------------------------------|
| 4.Back Closure | custom        | leather back strap with brass, plastic buckle, metal buckle, elastic, self-fabric back strap with metal buckle etc. And other kinds of back strap closure depend on your requirments. |
| 5.Color        | Custom color  | Standard color available(special colors available on request, based on pantone color card)                                                                                            |
| 6.Size         | 58cm          | Normally,48cm-55cm for kids,56cm-60cm for adults                                                                                                                                      |
| 7.Logo         | custom design | Printing, Heat transfer printing, Applique<br>Embroidery, 3D embroidery leather patch, woven<br>patch, metal patch, felt applique etc.                                                |