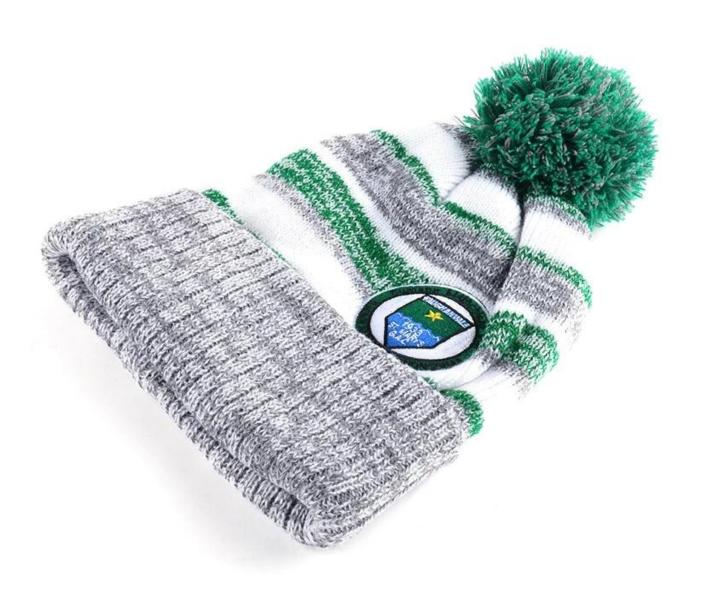

## Overview

knit hat with pom pom china

- 50 PIECES MINIMUM PER STYLE
- EXTERIOR TAG/LABEL INCLUDED
- FREE ARTWORK PORTFOLIOS
- 4-6 WEEK TURN-AROUNDS
- COMPLETELY CUSTOM FROM THE GROUND UP

## **Product Description**

| Item           | content                     | optional                                   |
|----------------|-----------------------------|--------------------------------------------|
| 1.Product Name | knit hat with pom pom china |                                            |
| 2.Shape        | constructed                 | Unconstructed or any other design or shape |

| 3.Material     | custom        | Other material: BIO-washed cotton, heavy weight<br>brushed cotton, pigment dyed, Canvas,<br>Polyester, Acrylic and etc                                                                |
|----------------|---------------|---------------------------------------------------------------------------------------------------------------------------------------------------------------------------------------|
| 4.Back Closure | custom        | leather back strap with brass, plastic buckle, metal buckle, elastic, self-fabric back strap with metal buckle etc. And other kinds of back strap closure depend on your requirments. |
| 5.Color        | Custom color  | Standard color available(special colors available on request, based on pantone color card)                                                                                            |
| 6.Size         | 58cm          | Normally,48cm-55cm for kids,56cm-60cm for adults                                                                                                                                      |
| 7.Logo         | custom design | Printing, Heat transfer printing, Applique<br>Embroidery, 3D embroidery leather patch, woven<br>patch, metal patch, felt applique etc.                                                |