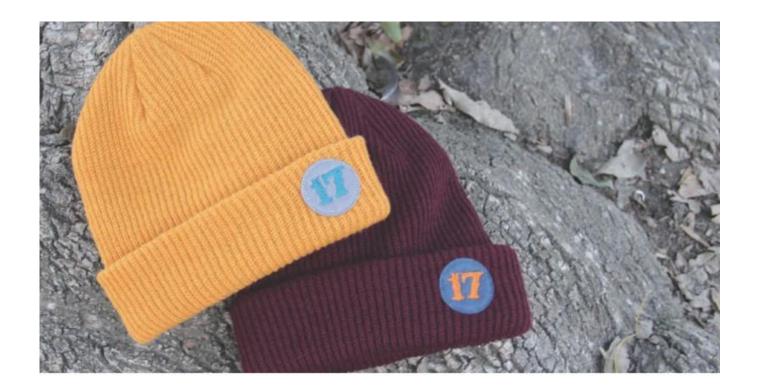

## Overview

knit hat with pom pom china

- 50 PIECES MINIMUM PER STYLE
- EXTERIOR TAG/LABEL INCLUDED
- FREE ARTWORK PORTFOLIOS
- 4-6 WEEK TURN-AROUNDS
- COMPLETELY CUSTOM FROM THE GROUND UP

## **Product Description**

| Item           | content                     | optional                                   |
|----------------|-----------------------------|--------------------------------------------|
| 1.Product Name | knit hat with pom pom china |                                            |
| 2.Shape        | constructed                 | Unconstructed or any other design or shape |

| 3.Material     | custom        | Other material: BIO-washed cotton, heavy weight<br>brushed cotton, pigment dyed, Canvas,<br>Polyester, Acrylic and etc                                                                |
|----------------|---------------|---------------------------------------------------------------------------------------------------------------------------------------------------------------------------------------|
| 4.Back Closure | custom        | leather back strap with brass, plastic buckle, metal buckle, elastic, self-fabric back strap with metal buckle etc. And other kinds of back strap closure depend on your requirments. |
| 5.Color        | Custom color  | Standard color available(special colors available on request, based on pantone color card)                                                                                            |
| 6.Size         | 58cm          | Normally,48cm-55cm for kids,56cm-60cm for adults                                                                                                                                      |
| 7.Logo         | custom design | Printing, Heat transfer printing, Applique<br>Embroidery, 3D embroidery leather patch, woven<br>patch, metal patch, felt applique etc.                                                |