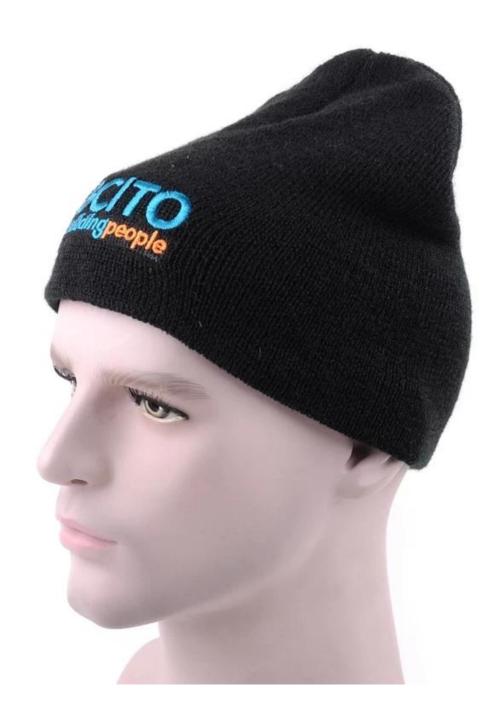

### Exquisitely contoured hat(jacquard winter hat)

- 1: The hat type is tough and smooth.
- 2: Strict structure, fine workmanship

## Exquisite three-dimensional embroidery process

- 1: Three-dimensional embroidery, the edge line is clear and burr-free
- 2: Double-layer superimposed embroidery technology, exquisite and quality