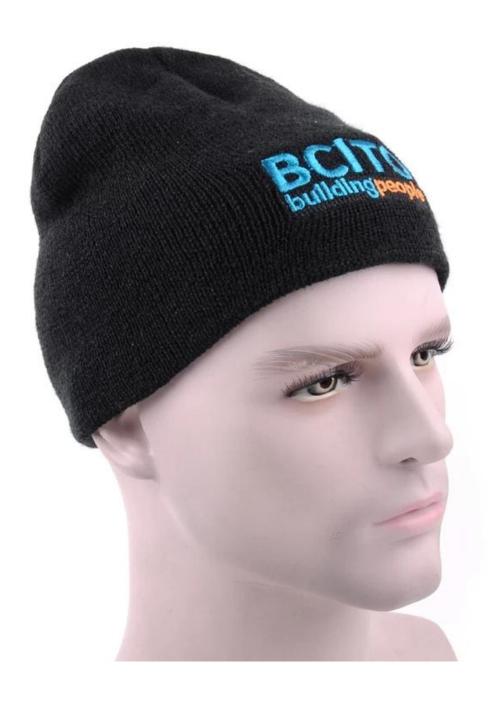

### Exquisitely contoured hat(jacquard winter hat)

- 1: The hat type is tough and smooth.
- 2: Strict structure, fine workmanship

## Exquisite three-dimensional embroidery process

- 1: Three-dimensional embroidery, the edge line is clear and burr-free
- 2: Double-layer superimposed embroidery technology, exquisite and quality