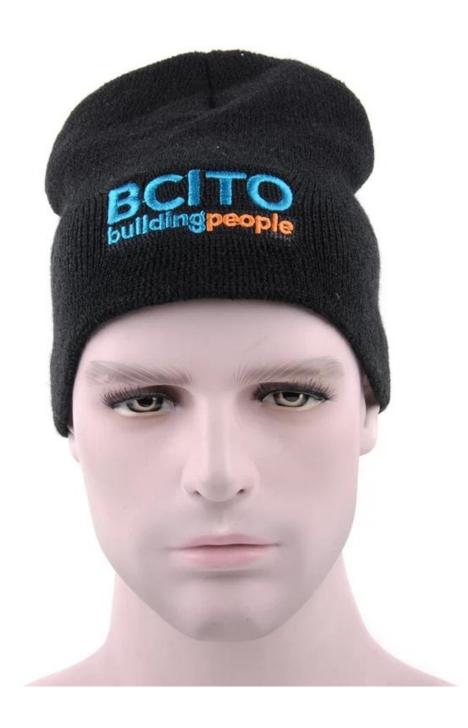

### Exquisitely contoured hat(jacquard winter hat)

- 1: The hat type is tough and smooth.
- 2: Strict structure, fine workmanship

## Exquisite three-dimensional embroidery process

- 1: Three-dimensional embroidery, the edge line is clear and burr-free
- 2: Double-layer superimposed embroidery technology, exquisite and quality