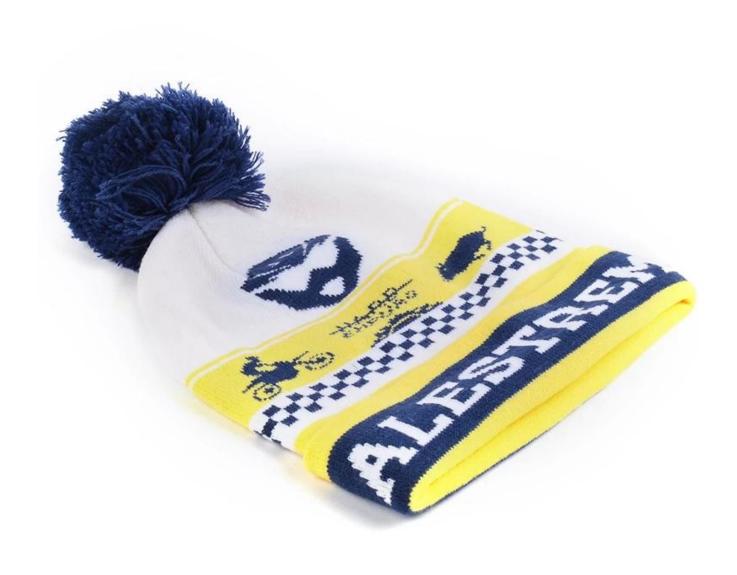

## Exquisitely contoured hat(<u>designer beanie jacquard winter hats</u>)

- 1: The hat type is tough and smooth.
- 2: Strict structure, fine workmanship

#### Made of wool-blend fabric

- 1:20% wool, 80% polyester, wool blend fabric
- 2: It has a better profile. The face is half-feeling, soft, fluffy and elastic.
- 3: The wool-blend fabric has a bright spot in the sunlight and the grain is clearer.

## Exquisite three-dimensional embroidery process

- 1: Three-dimensional embroidery, the edge line is clear and burr-free
- 2: Double-layer superimposed embroidery technology, exquisite and quality