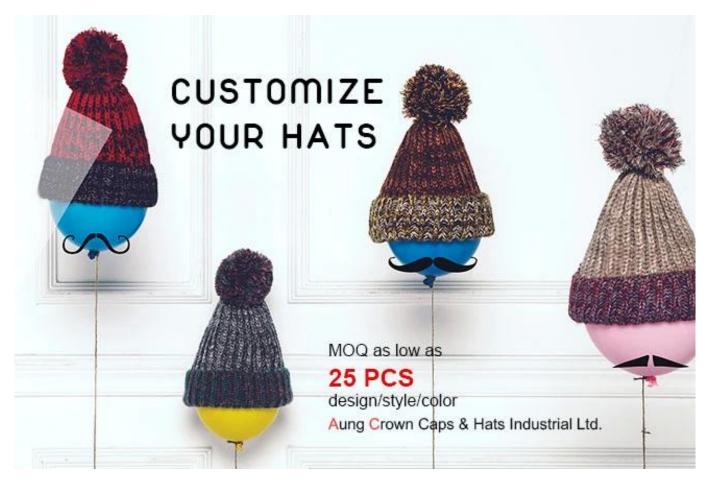

#### jacquard logo pom pom winter designer beanies knit hats First let's listen what our customer say about our products.

| Item              | content                                                 | optional                                                                                                                                                                              |  |
|-------------------|---------------------------------------------------------|---------------------------------------------------------------------------------------------------------------------------------------------------------------------------------------|--|
| 1.Product<br>Name | jacquard logo pom pom winter designer beanies knit hats |                                                                                                                                                                                       |  |
| 2.Shape           | constructed                                             | Unconstructed or any other design or shape                                                                                                                                            |  |
| 3.Material        | custom                                                  | Other material: BIO-washed cotton, heavy weight brushed cotton, pigment dyed, Canvas, Polyester, Acrylic and etc                                                                      |  |
| 4.Back<br>Closure | custom                                                  | leather back strap with brass, plastic buckle, metal buckle, elastic, self-fabric back strap with metal buckle etc. And other kinds of back strap closure depend on your requirments. |  |
| 5.Visor           | Flat                                                    | Soft or Hard Pre-curved                                                                                                                                                               |  |
| 6.Color           | Custom color                                            | Standard color available(special colors available on request, based on pantone color card)                                                                                            |  |
| 7.Size            | 58cm                                                    | Normally,48cm-55cm for kids,56cm-60cm for adults                                                                                                                                      |  |
| 8.Logo            | 3D embroidery                                           | Printing, Heat transfer printing, Applique Embroidery, 3D embroidery leather patch, woven patch, metal patch, felt applique etc.                                                      |  |
| 9.MOQ             | 25pcs/color/design                                      |                                                                                                                                                                                       |  |
| 10.Carton<br>Size | 62cm*48cm*36cm                                          |                                                                                                                                                                                       |  |

| 11.Packing            | 25pcs/polybag/inner box,4 inner boxes/carton,100pcs/carton  20" Container can contain 60,000pcs approximately  40" Container can contain 12,000pcs approximately  40" High Container can contain 13,000pcs approximately |                                                               |  |  |
|-----------------------|--------------------------------------------------------------------------------------------------------------------------------------------------------------------------------------------------------------------------|---------------------------------------------------------------|--|--|
| 12.Price<br>Term      | FOB                                                                                                                                                                                                                      | Basic price offer depends on final cap's quantity and quality |  |  |
| 13.Shipping<br>Method | By sea or by air or express                                                                                                                                                                                              |                                                               |  |  |
| 14.Payment<br>Terms   | T/T,L/C,Western Union,Paypal etc.                                                                                                                                                                                        |                                                               |  |  |
| 15.Sample<br>time     | 4~7 days after we receive your sample fee                                                                                                                                                                                |                                                               |  |  |
| 16.Sample<br>fee      | USD 30-50\$ for per piece. we will return the sample fee to you once you place order                                                                                                                                     |                                                               |  |  |