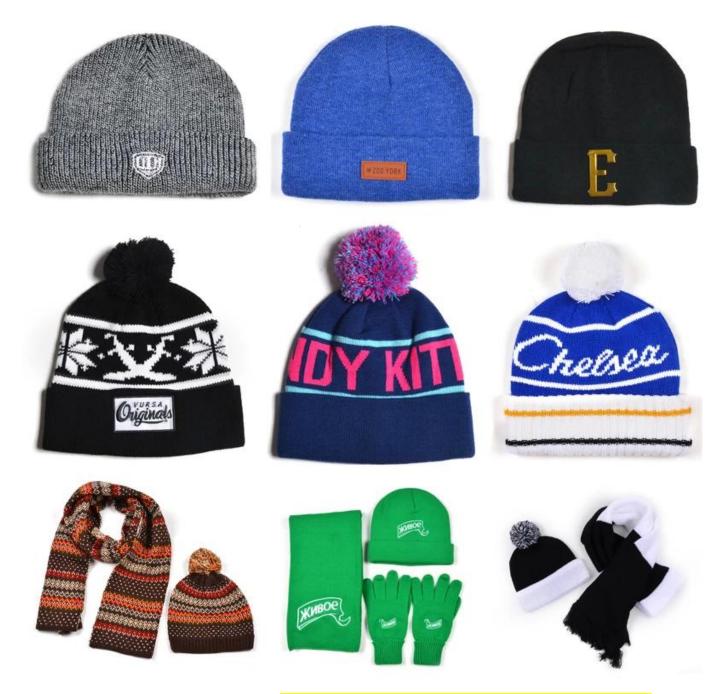

#### jacquard logo pom pom winter designer beanies knit hats First let's listen what our customer say about our products.

| Item              | content                                                 | optional                                                                                                                                                                              |  |
|-------------------|---------------------------------------------------------|---------------------------------------------------------------------------------------------------------------------------------------------------------------------------------------|--|
| 1.Product<br>Name | jacquard logo pom pom winter designer beanies knit hats |                                                                                                                                                                                       |  |
| 2.Shape           | constructed                                             | Unconstructed or any other design or shape                                                                                                                                            |  |
| 3.Material        | custom                                                  | Other material: BIO-washed cotton, heavy weight brushed cotton, pigment dyed, Canvas, Polyester, Acrylic and etc                                                                      |  |
| 4.Back<br>Closure | custom                                                  | leather back strap with brass, plastic buckle, metal buckle, elastic, self-fabric back strap with metal buckle etc. And other kinds of back strap closure depend on your requirments. |  |
| 5.Visor           | Flat                                                    | Soft or Hard Pre-curved                                                                                                                                                               |  |
| 6.Color           | Custom color                                            | Standard color available(special colors available on request, based on pantone color card)                                                                                            |  |
| 7.Size            | 58cm                                                    | Normally,48cm-55cm for kids,56cm-60cm for adults                                                                                                                                      |  |
| 8.Logo            | 3D embroidery                                           | Printing, Heat transfer printing, Applique Embroidery, 3D embroidery leather patch, woven patch, metal patch, felt applique etc.                                                      |  |
| 9.MOQ             | 25pcs/color/design                                      |                                                                                                                                                                                       |  |
| 10.Carton<br>Size | 62cm*48cm*36cm                                          |                                                                                                                                                                                       |  |

more beanie hats styles, please contact us now