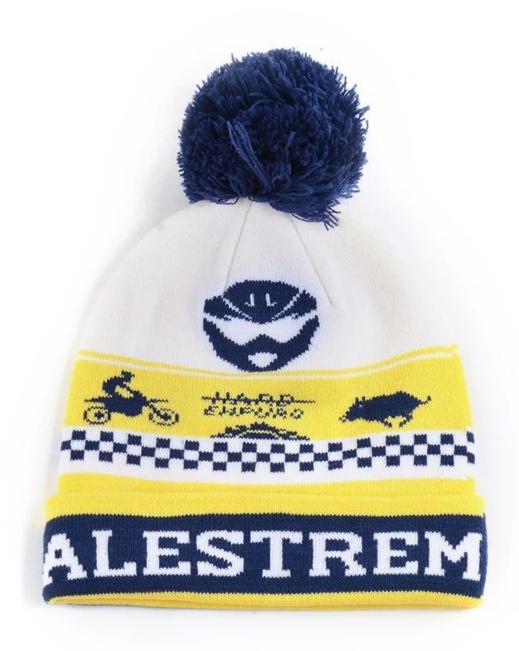

## Exquisitely contoured hat(<u>designer beanie jacquard winter hats</u>)

- 1: The hat type is tough and smooth.
- 2: Strict structure, fine workmanship

#### Made of wool-blend fabric

- 1:20% wool, 80% polyester, wool blend fabric
- 2: It has a better profile. The face is half-feeling, soft, fluffy and elastic.
- 3: The wool-blend fabric has a bright spot in the sunlight and the grain is clearer.

## Exquisite three-dimensional embroidery process

- 1: Three-dimensional embroidery, the edge line is clear and burr-free
- 2: Double-layer superimposed embroidery technology, exquisite and quality