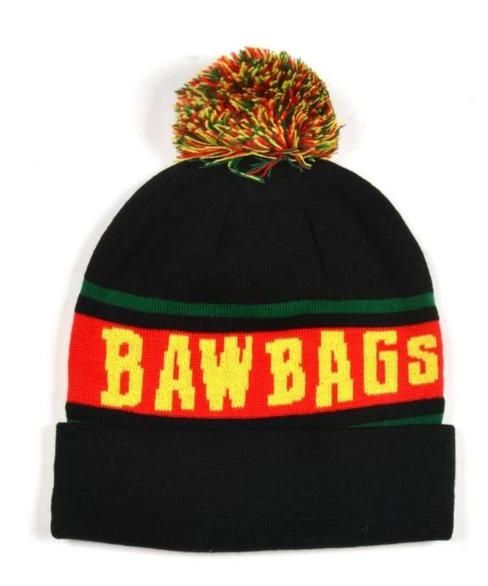

## Exquisitely contoured hat(winter pom beanie crochet jacquard pattern)

- 1: The hat type is tough and smooth.
- 2: Strict structure, fine workmanship

#### Made of wool-blend fabric

- 1:20% wool, 80% polyester, wool blend fabric
- 2: It has a better profile. The face is half-feeling, soft, fluffy and elastic.
- 3: The wool-blend fabric has a bright spot in the sunlight and the grain is clearer.