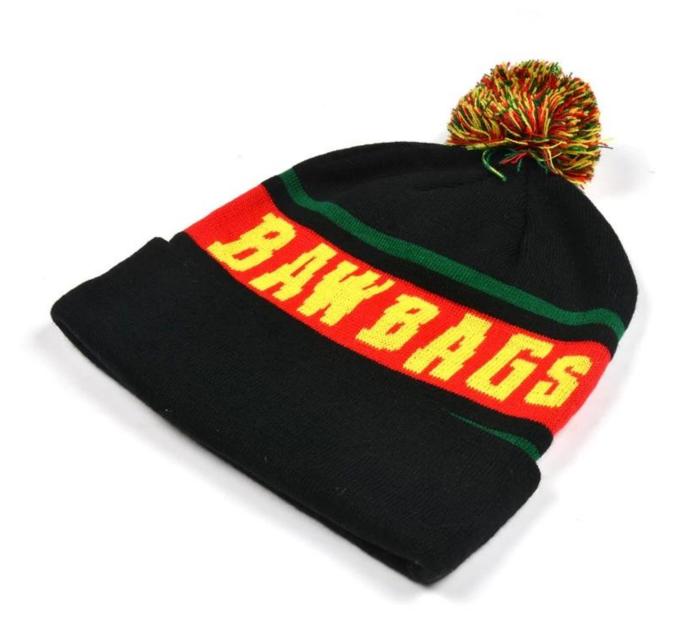

## Exquisitely contoured hat(winter pom beanie crochet jacquard pattern)

- 1: The hat type is tough and smooth.
- 2: Strict structure, fine workmanship

#### Made of wool-blend fabric

- 1:20% wool, 80% polyester, wool blend fabric
- 2: It has a better profile. The face is half-feeling, soft, fluffy and elastic.
- 3: The wool-blend fabric has a bright spot in the sunlight and the grain is clearer.