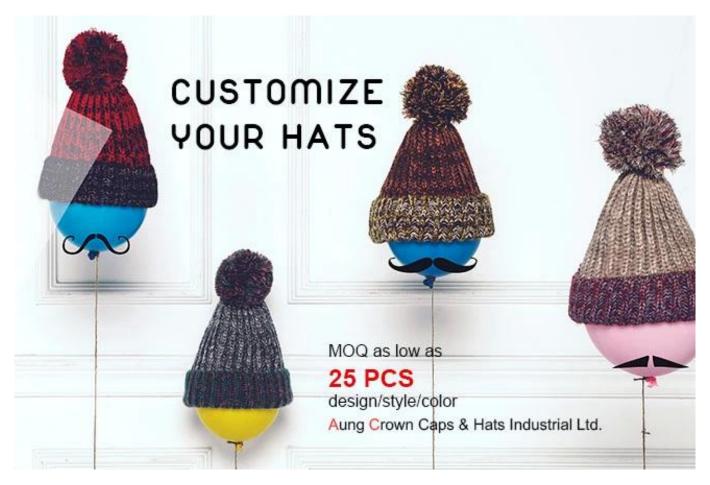

#### jacquard letters winter beanie custom

First let's listen what our customer say about our products.

| Item              | content                               | optional                                                                                                                                                                              |  |
|-------------------|---------------------------------------|---------------------------------------------------------------------------------------------------------------------------------------------------------------------------------------|--|
| 1.Product<br>Name | jacquard letters winter beanie custom |                                                                                                                                                                                       |  |
| 2.Shape           | constructed                           | Unconstructed or any other design or shape                                                                                                                                            |  |
| 3.Material        | custom                                | Other material: BIO-washed cotton, heavy weight brushed cotton, pigment dyed, Canvas, Polyester, Acrylic and etc                                                                      |  |
| 4.Back<br>Closure | custom                                | leather back strap with brass, plastic buckle, metal buckle, elastic, self-fabric back strap with metal buckle etc. And other kinds of back strap closure depend on your requirments. |  |
| 5.Visor           | Flat                                  | Soft or Hard Pre-curved                                                                                                                                                               |  |
| 6.Color           | Custom color                          | Standard color available(special colors available on request, based on pantone color card)                                                                                            |  |
| 7.Size            | 58cm                                  | Normally,48cm-55cm for kids,56cm-60cm for adults                                                                                                                                      |  |
| 8.Logo            | 3D embroidery                         | Printing, Heat transfer printing, Applique Embroidery, 3D embroidery leather patch, woven patch, metal patch, felt applique etc.                                                      |  |
| 9.MOQ             | 25pcs/color/design                    |                                                                                                                                                                                       |  |
| 10.Carton<br>Size | 62cm*48cm*36cm                        |                                                                                                                                                                                       |  |

more beanie hats styles, please contact us now