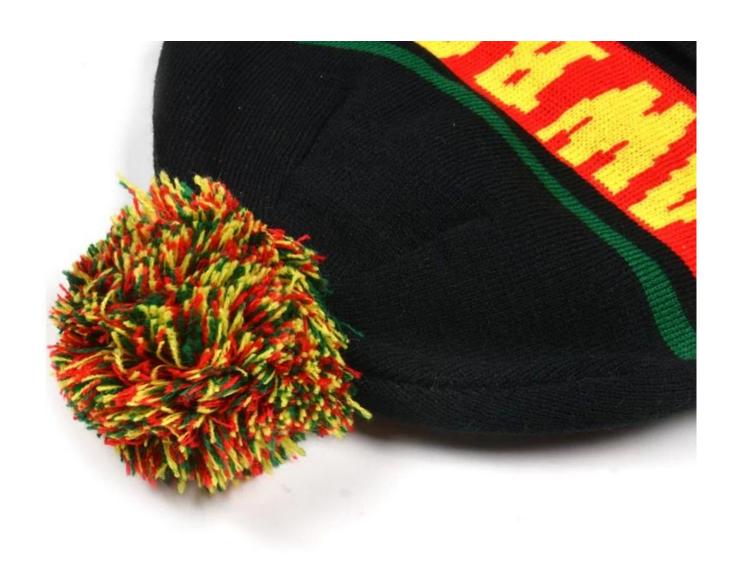

#### Made of wool-blend fabric

- 1:20% wool, 80% polyester, wool blend fabric
- 2: It has a better profile. The face is half-feeling, soft, fluffy and elastic.
- 3: The wool-blend fabric has a bright spot in the sunlight and the grain is clearer.