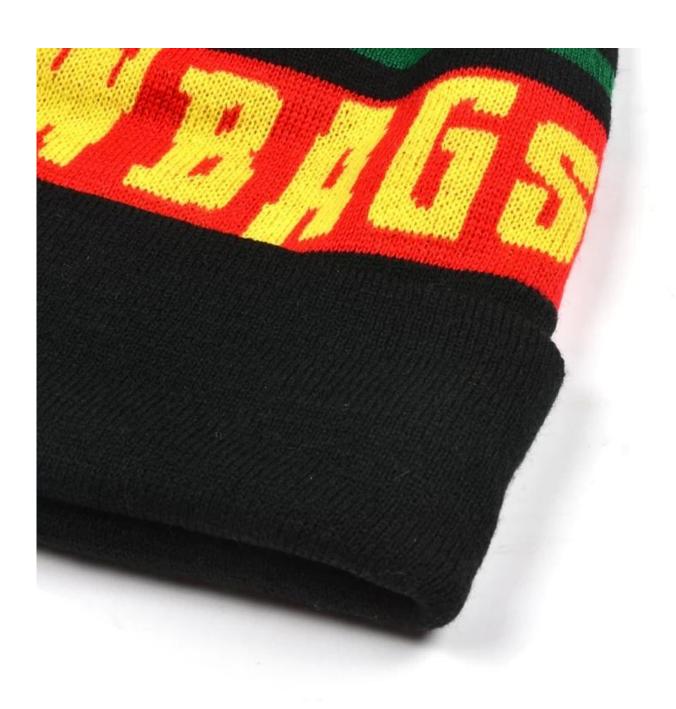

## Exquisitely contoured hat(winter pom beanie crochet jacquard pattern)

- 1: The hat type is tough and smooth.
- 2: Strict structure, fine workmanship

#### Made of wool-blend fabric

- 1:20% wool, 80% polyester, wool blend fabric
- 2: It has a better profile. The face is half-feeling, soft, fluffy and elastic.
- 3: The wool-blend fabric has a bright spot in the sunlight and the grain is clearer.

#### Exquisite three-dimensional embroidery process

- 1: Three-dimensional embroidery, the edge line is clear and burr-free
- 2: Double-layer superimposed embroidery technology, exquisite and quality