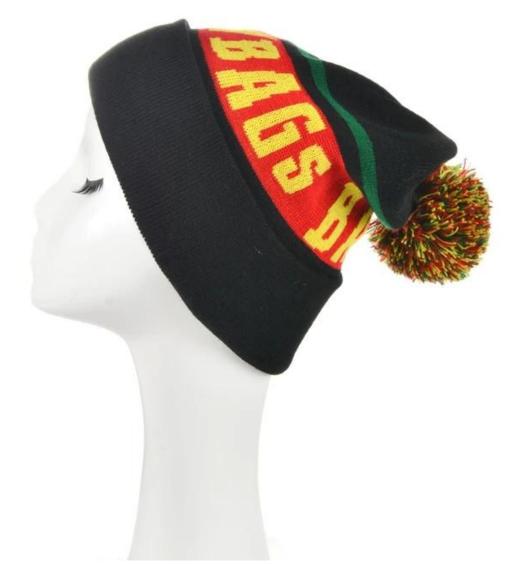

## Exquisitely contoured hat(winter pom beanie crochet jacquard pattern)

- 1: The hat type is tough and smooth.
- 2: Strict structure, fine workmanship

#### Made of wool-blend fabric

- 1:20% wool, 80% polyester, wool blend fabric
- 2: It has a better profile. The face is half-feeling, soft, fluffy and elastic.
- 3: The wool-blend fabric has a bright spot in the sunlight and the grain is clearer.

#### Exquisite three-dimensional embroidery process

- 1: Three-dimensional embroidery, the edge line is clear and burr-free
- 2: Double-layer superimposed embroidery technology, exquisite and quality