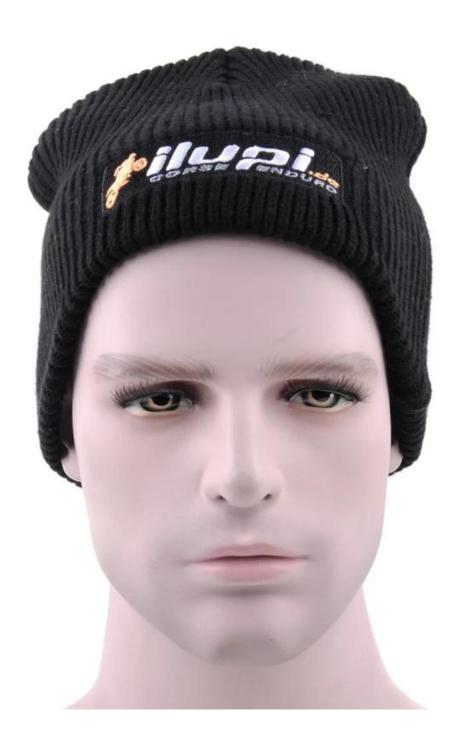

### Exquisitely contoured hat(jacquard knitted hats)

- 1: The hat type is tough and smooth.
- 2: Strict structure, fine workmanship

#### Exquisite three-dimensional embroidery process

- 1: Three-dimensional embroidery, the edge line is clear and burr-free
- 2: Double-layer superimposed embroidery technology, exquisite and quality

#### In-cap brand imprint

Special brand printing and woven labels in the hat will bring you more quality and see the truth in the details.