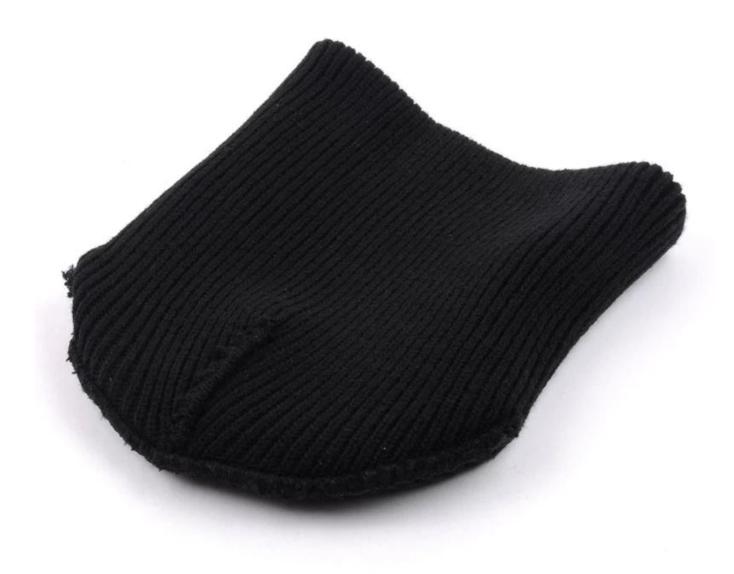

### Exquisitely contoured hat(jacquard knitted hats)

- 1: The hat type is tough and smooth.
- 2: Strict structure, fine workmanship

#### Made of wool-blend fabric

- 1:20% wool, 80% polyester, wool blend fabric
- 2: It has a better profile. The face is half-feeling, soft, fluffy and elastic.
- 3: The wool-blend fabric has a bright spot in the sunlight and the grain is clearer.