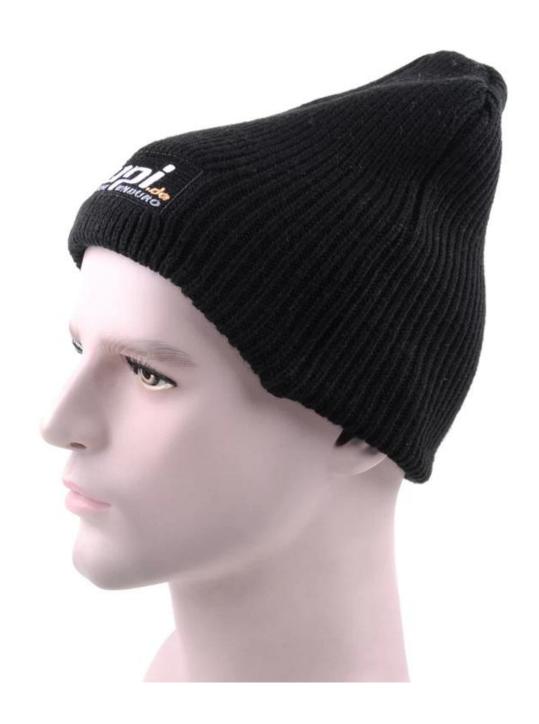

### Exquisitely contoured hat(jacquard knitted hats)

- 1: The hat type is tough and smooth.
- 2: Strict structure, fine workmanship

#### Made of wool-blend fabric

- 1:20% wool, 80% polyester, wool blend fabric
- 2: It has a better profile. The face is half-feeling, soft, fluffy and elastic.
- 3: The wool-blend fabric has a bright spot in the sunlight and the grain is clearer.