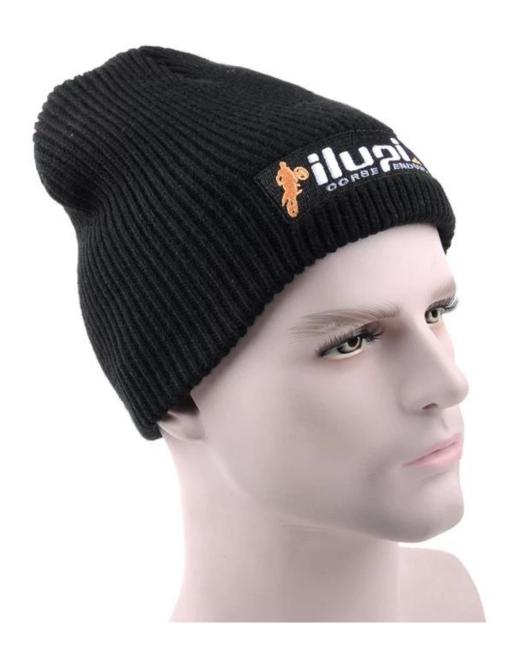

### Exquisitely contoured hat(jacquard knitted hats)

- 1: The hat type is tough and smooth.
- 2: Strict structure, fine workmanship

#### Exquisite three-dimensional embroidery process

- 1: Three-dimensional embroidery, the edge line is clear and burr-free
- 2: Double-layer superimposed embroidery technology, exquisite and quality

#### In-cap brand imprint

Special brand printing and woven labels in the hat will bring you more quality and see the truth in the details.