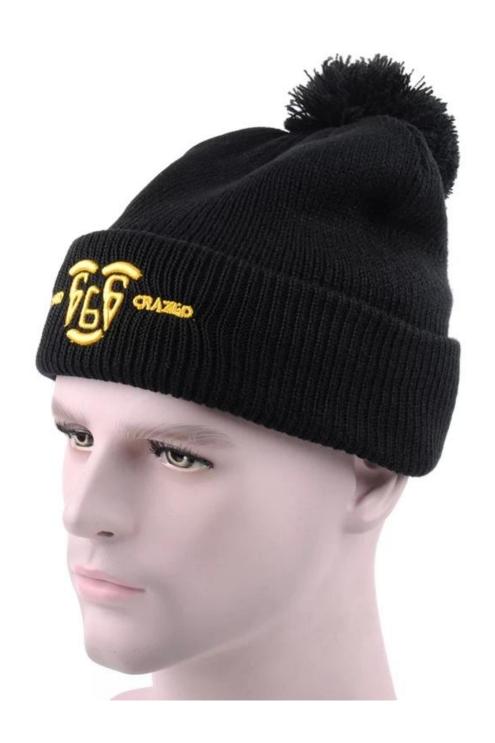

Exquisitely contoured hat(jacquard knitted hats)

- 1: The hat type is tough and smooth.
- 2: Strict structure, fine workmanship

### Exquisite three-dimensional embroidery process

- 1: Three-dimensional embroidery, the edge line is clear and burr-free
- 2: Double-layer superimposed embroidery technology, exquisite and quality