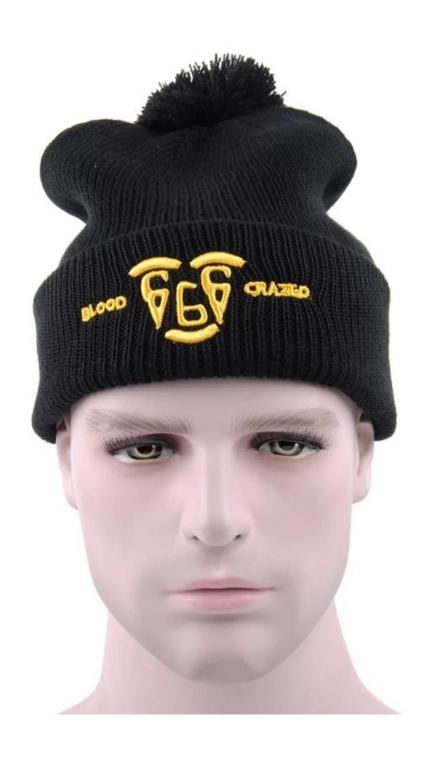

Exquisitely contoured hat(jacquard knitted hats)

- 1: The hat type is tough and smooth.
- 2: Strict structure, fine workmanship

### Exquisite three-dimensional embroidery process

- 1: Three-dimensional embroidery, the edge line is clear and burr-free
- 2: Double-layer superimposed embroidery technology, exquisite and quality