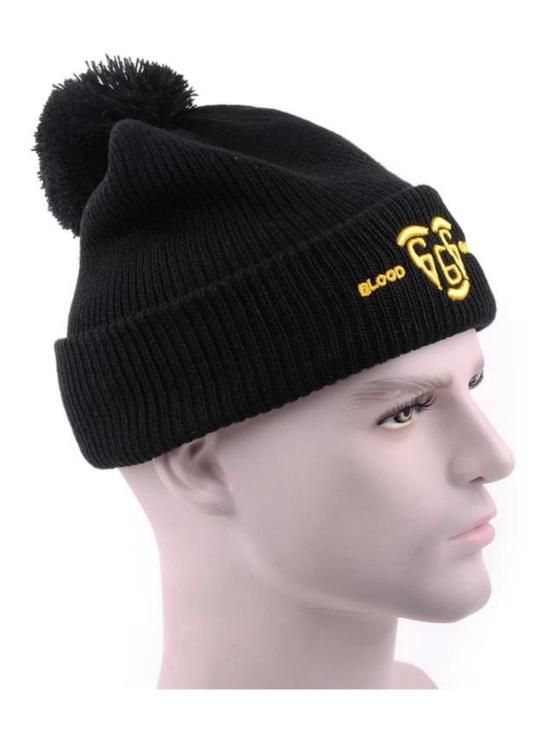

Exquisitely contoured hat(jacquard knitted hats)

- 1: The hat type is tough and smooth.
- 2: Strict structure, fine workmanship

### Exquisite three-dimensional embroidery process

- 1: Three-dimensional embroidery, the edge line is clear and burr-free
- 2: Double-layer superimposed embroidery technology, exquisite and quality