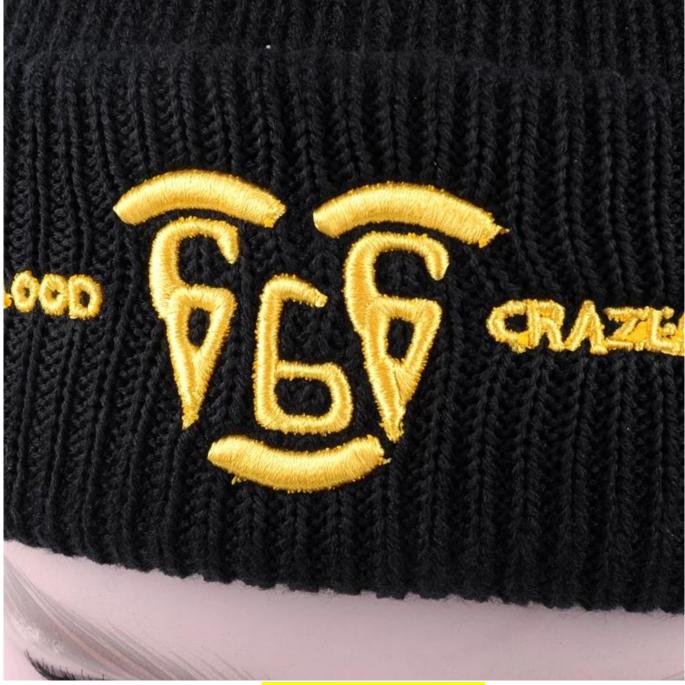

### Exquisite three-dimensional embroidery process

- 1: Three-dimensional embroidery, the edge line is clear and burr-free
- 2: Double-layer superimposed embroidery technology, exquisite and quality