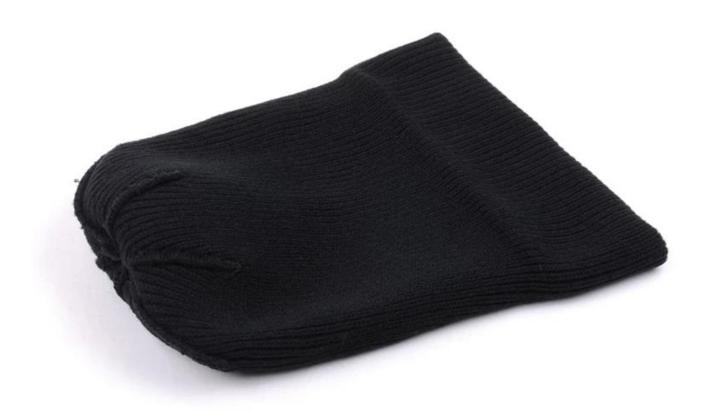

Exquisitely contoured hat(jacquard knitted hats)

- 1: The hat type is tough and smooth.
- 2: Strict structure, fine workmanship