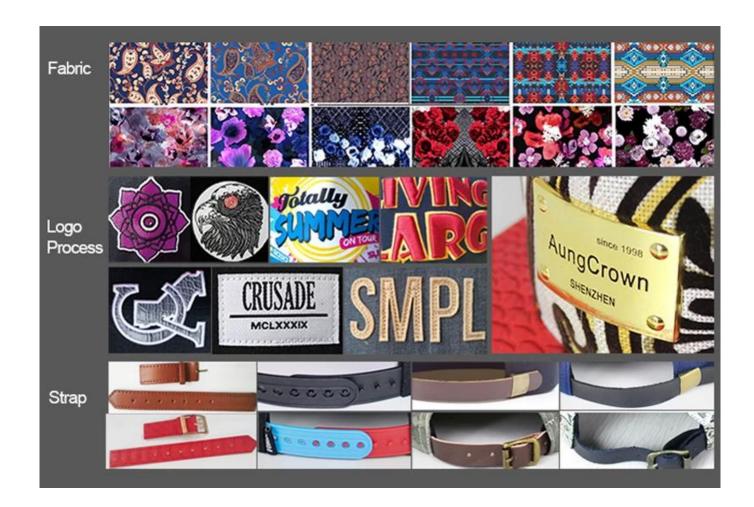

| Item                                                                                        | optional                                                                                                                                                                  |  |  |  |  |
|---------------------------------------------------------------------------------------------|---------------------------------------------------------------------------------------------------------------------------------------------------------------------------|--|--|--|--|
|                                                                                             | Unconstructed or any other design or shape                                                                                                                                |  |  |  |  |
| 3 Material                                                                                  | Other material: BIO-washed cotton, heavy weight brushed cotton, pigment dyed, Canvas, Polyester, Acrylic and etc                                                          |  |  |  |  |
| 4.Back Closure                                                                              | Brass, Plastic, Velcro, Metal buckle, elastic. And any kind of back strap closure                                                                                         |  |  |  |  |
| 5.Visor                                                                                     | Soft or Hard Pre-curved                                                                                                                                                   |  |  |  |  |
| 6.Color                                                                                     | Solid colors: Forest, Mustard, Charcoal, Royal, Grape, Blue, Orange, White and Khaki, ETC. Two toned crown/bill colors: Khaki/Charcoal, Khaki/Blue, and Khaki/Green, ETC. |  |  |  |  |
| 7.Size                                                                                      | Normally,48cm-55cm for kids,56cm-60cm for adults,                                                                                                                         |  |  |  |  |
| 8.Logo                                                                                      | Printing, Heat transfer printing, Appliqué Embroidery, 3D embroidery etc.                                                                                                 |  |  |  |  |
| 9.MOQ                                                                                       | 50 pcs                                                                                                                                                                    |  |  |  |  |
| 11.Packing                                                                                  | 25pcs/polybag,100pcs/carton                                                                                                                                               |  |  |  |  |
|                                                                                             | 20" Container can contain 60,000pcs approximately                                                                                                                         |  |  |  |  |
|                                                                                             | 40" Container can contain 12,000pcs approximately                                                                                                                         |  |  |  |  |
|                                                                                             | 40" High Container can contain 13,000pcs approximately                                                                                                                    |  |  |  |  |
| 12.Price Term                                                                               | FOB Basic price offer depends on final cap's quantity and quality                                                                                                         |  |  |  |  |
| 13. Shipping Method                                                                         | By sea or by air or express                                                                                                                                               |  |  |  |  |
| 14.Payment Terms                                                                            | T/T,L/C,Western Union□Paypal.                                                                                                                                             |  |  |  |  |
| 15.Sample time                                                                              | 4∼7 days after we receive your sample fee                                                                                                                                 |  |  |  |  |
| 16.Sample fee                                                                               | USD30 for per piece. we will return the sample fee to you once you place order                                                                                            |  |  |  |  |
| 17.Production Lead Time 15~20 days approx after your confirmation to pre-production samples |                                                                                                                                                                           |  |  |  |  |