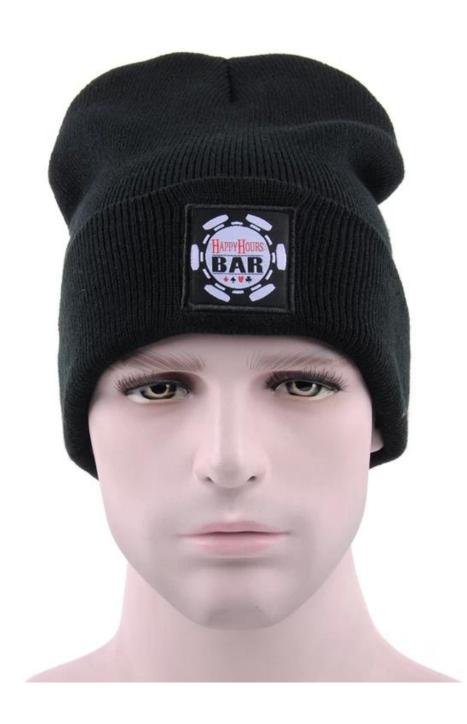

Aung Crown Caps & Hats Industrial Ltd. is direcit manufacturer specializing in various hats such as snapback hats, 5 panel camp hat, bucket hat, winter beanie, baseball cap, military cap etc..

There, workers mostly have more than 10 years experience and special production lines are trained for top quality standard. We make sure every piece keep the same good quality no matter for sample or bulk!