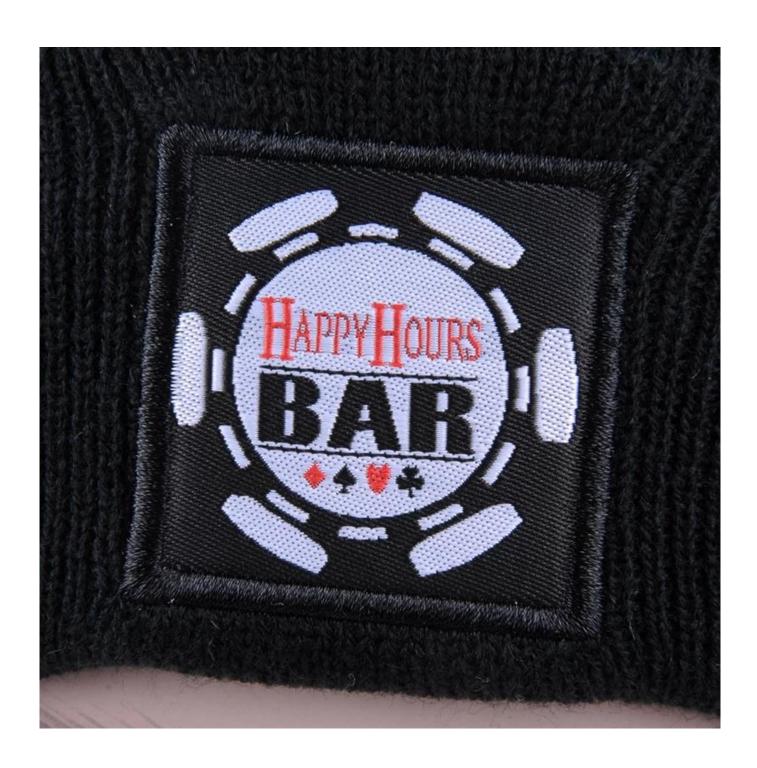

Aung Crown Caps & Hats Industrial Ltd. is direcit manufacturer specializing in various hats such as snapback hats, 5 panel camp hat, bucket hat, winter beanie, baseball cap, military cap etc..

There, workers mostly have more than 10 years experience and special production lines are trained for top quality standard. We make sure every piece keep the same good quality no matter for sample or bulk!