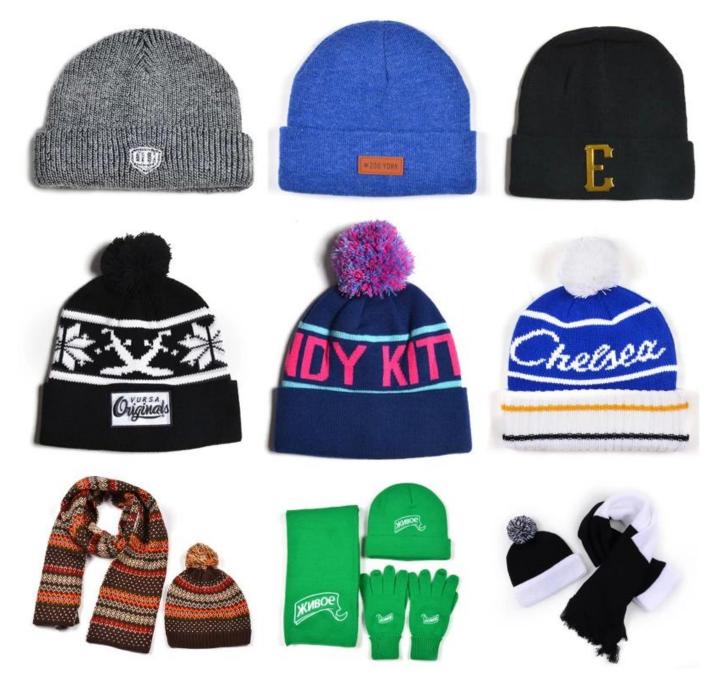

----------------|--|
| 13.Shipping<br>Method | By sea or by air or express                                                          |                                                               |  |
| 14.Payment<br>Terms   | T/T,L/C,Western Union,Paypal etc.                                                    |                                                               |  |
| 15.Sample<br>time     | 4~7 days after we receive your sample fee                                            |                                                               |  |
| 16.Sample<br>fee      | USD 30-50\$ for per piece. we will return the sample fee to you once you place order |                                                               |  |











more beanie hats styles, please contact us now



# Exquisitely contoured hat(jacquard hats suppliers)

- 1: The hat type is tough and smooth.
- 2: Strict structure, fine workmanship

#### Made of wool-blend fabric

- 1:20% wool, 80% polyester, wool blend fabric
- 2: It has a better profile. The face is half-feeling, soft, fluffy and elastic.
- 3: The wool-blend fabric has a bright spot in the sunlight and the grain is clearer.

# Exquisite three-dimensional embroidery process

- 1: Three-dimensional embroidery, the edge line is clear and burr-free
- 2: Double-layer superimposed embroidery technology, exquisite and quality

#### In-cap brand imprint

Special brand printing and woven labels in the hat will bring you more quality and see the truth in the details.









## Brand story

The functional hat "Aungcrown" brand was establishe