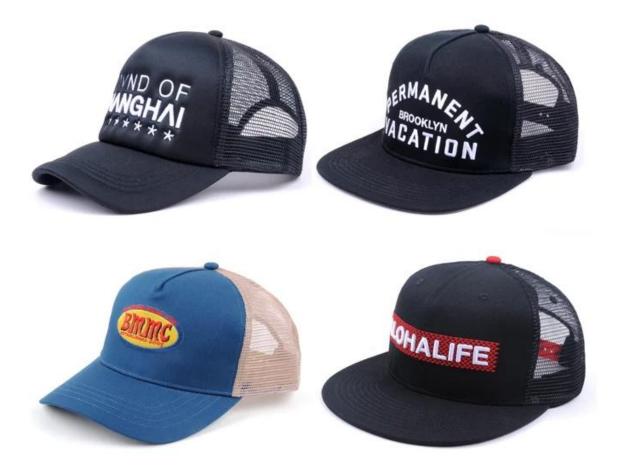

|
| 15.Sample<br>time     | 4~7 days after we receive your sample fee                                            |                                                                                                                                                                                       |
| 16.Sample<br>fee      | USD 30-50\$ for per piece. we will return the sample fee to you once you place order |                                                                                                                                                                                       |

Other trucker cap models you may like



## **Details give quality**

Imported fabrics. Not easy to discolor. Strong scratch resist design, super breathable.

01. Hat designThe hat is made of high-grade materials, and the quality is firm and firm, and the  $\cos t$ 

performance is high.

02. Exquisite printing and dyeing LOGO uses exquisite printing and dyeing technology to draw exquisite and beautiful, highlighting the

brand atmosphere. 03. Adjusting buckle design User-friendly design adjustment buckle can adjust the length of the elastic band according

#### to personal

### requirements

04. Precision stitching

Made with superb sewing technology. The lines are simple, neat and even.



3D EMBROIDERY



2D EMBROIDERY



WOVEN KABEK PATCH/ PRINT LABEL PATCH



WOVEN LABEL



WOVEN PATCH



LEATHER PATCH



SCREEN PRINTING