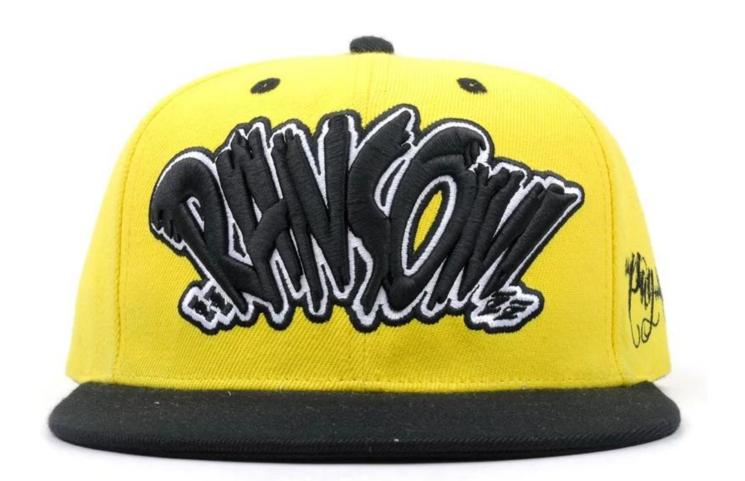

| Item               | optional                                                                                                                                                                                        |
|--------------------|-------------------------------------------------------------------------------------------------------------------------------------------------------------------------------------------------|
| 2.Shape            | Unconstructed or any other design or shape                                                                                                                                                      |
| 3.Material         | Other material: BIO-washed cotton, heavy weight brushed cotton, pigment dyed, Canvas, Polyester, Acrylic and etc                                                                                |
| 4.Back Closure     | Brass, Plastic, Velcro, Metal buckle, elastic. And any kind of back strap closure                                                                                                               |
| 5.Visor            | Soft or Hard Pre-curved                                                                                                                                                                         |
| 6.Color            | Solid colors: Forest, Mustard, Charcoal, Royal, Grape, Blue, Orange,<br>White and Khaki, ETC.<br>Two toned crown/bill colors:<br>Khaki/Charcoal, Khaki/Blue, and Khaki/Green, ETC.              |
| 7.Size             | Normally,48cm-55cm for kids,56cm-60cm for adults,                                                                                                                                               |
| 8.Logo             | Printing, Heat transfer printing, Appliqué Embroidery, 3D embroidery etc.                                                                                                                       |
| 9.MOQ              | 50 pcs                                                                                                                                                                                          |
| 11.Packing         | 25pcs/polybag,100pcs/carton<br>20" Container can contain 60,000pcs approximately<br>40" Container can contain 12,000pcs approximately<br>40" High Container can contain 13,000pcs approximately |
| 12.Price Term      | FOB Basic price offer depends on final cap's quantity and quality                                                                                                                               |
| 13.Shipping Metho  | By sea or by air or express                                                                                                                                                                     |
| 14.Payment Terms   | T/T,L/C,Western Union_Paypal.                                                                                                                                                                   |
| 15.Sample time     | 4~7 days after we receive your sample fee                                                                                                                                                       |
| 16.Sample fee      | USD30 for per piece. we will return the sample fee to you once you place order                                                                                                                  |
| 17.Production Lead | Time 15~20 days approx after your confirmation to pre-production samples                                                                                                                        |
| hip-hop snapbac    | <u>k hat supplier china. custom embroidery snapback cap. custom flat bill snapback</u>                                                                                                          |
| <u>cap</u>         |                                                                                                                                                                                                 |