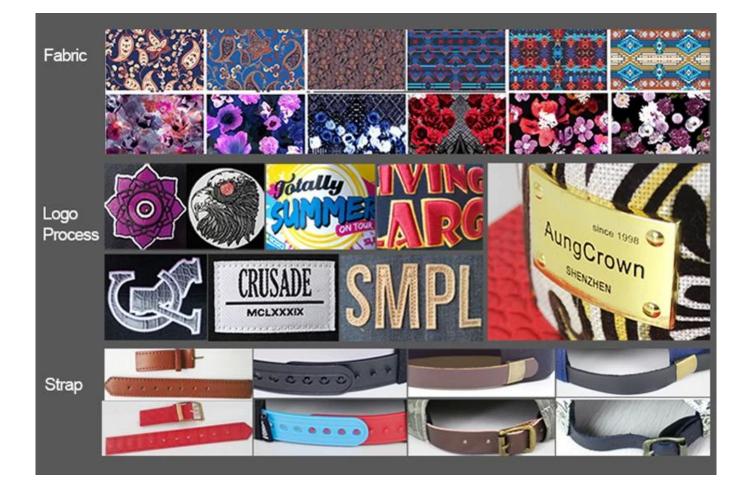

| Item               | optional                                                                                                                                                                                        |
|--------------------|-------------------------------------------------------------------------------------------------------------------------------------------------------------------------------------------------|
| 2.Shape            | Unconstructed or any other design or shape                                                                                                                                                      |
| 3.Material         | Other material: BIO-washed cotton, heavy weight brushed cotton, pigment dyed, Canvas, Polyester, Acrylic and etc                                                                                |
| 4.Back Closure     | Brass, Plastic, Velcro, Metal buckle, elastic. And any kind of back strap closure                                                                                                               |
| 5.Visor            | Soft or Hard Pre-curved                                                                                                                                                                         |
| 6.Color            | Solid colors: Forest, Mustard, Charcoal, Royal, Grape, Blue, Orange,<br>White and Khaki, ETC.<br>Two toned crown/bill colors:<br>Khaki/Charcoal, Khaki/Blue, and Khaki/Green, ETC.              |
| 7.Size             | Normally,48cm-55cm for kids,56cm-60cm for adults,                                                                                                                                               |
| 8.Logo             | Printing, Heat transfer printing, Appliqué Embroidery, 3D embroidery etc.                                                                                                                       |
| 9.MOQ              | 50 pcs                                                                                                                                                                                          |
| 11.Packing         | 25pcs/polybag,100pcs/carton<br>20" Container can contain 60,000pcs approximately<br>40" Container can contain 12,000pcs approximately<br>40" High Container can contain 13,000pcs approximately |
| 12.Price Term      | FOB Basic price offer depends on final cap's quantity and quality                                                                                                                               |
| 13.Shipping Metho  | By sea or by air or express                                                                                                                                                                     |
| 14.Payment Terms   | T/T,L/C,Western Union_Paypal.                                                                                                                                                                   |
| 15.Sample time     | 4~7 days after we receive your sample fee                                                                                                                                                       |
| 16.Sample fee      | USD30 for per piece. we will return the sample fee to you once you place order                                                                                                                  |
| 17.Production Lead | Time 15~20 days approx after your confirmation to pre-production samples                                                                                                                        |
| hip-hop snapbac    | <u>k hat supplier china. custom embroidery snapback cap. custom flat bill snapback</u>                                                                                                          |
| <u>cap</u>         |                                                                                                                                                                                                 |