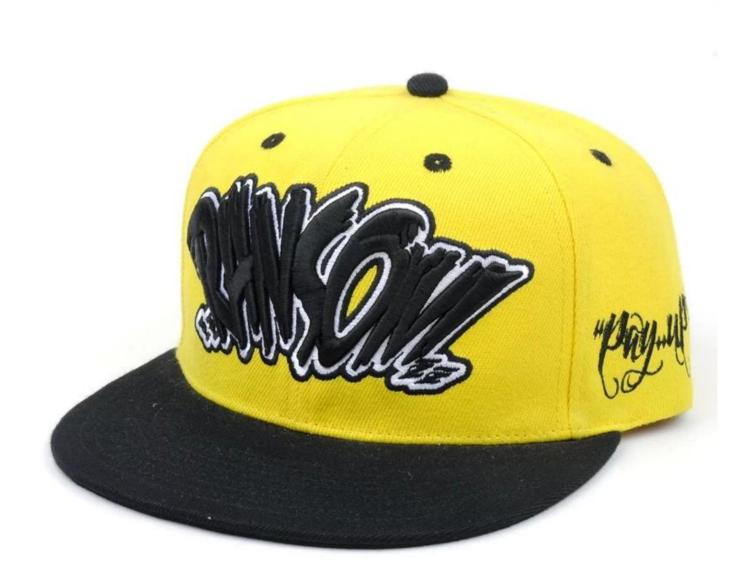

| Item               | optional                                                                                                                                                                                        |
|--------------------|-------------------------------------------------------------------------------------------------------------------------------------------------------------------------------------------------|
| 2.Shape            | Unconstructed or any other design or shape                                                                                                                                                      |
| 3.Material         | Other material: BIO-washed cotton, heavy weight brushed cotton, pigment dyed, Canvas, Polyester, Acrylic and etc                                                                                |
| 4.Back Closure     | Brass, Plastic, Velcro, Metal buckle, elastic. And any kind of back strap closure                                                                                                               |
| 5.Visor            | Soft or Hard Pre-curved                                                                                                                                                                         |
| 6.Color            | Solid colors: Forest, Mustard, Charcoal, Royal, Grape, Blue, Orange,<br>White and Khaki, ETC.<br>Two toned crown/bill colors:<br>Khaki/Charcoal, Khaki/Blue, and Khaki/Green, ETC.              |
| 7.Size             | Normally,48cm-55cm for kids,56cm-60cm for adults,                                                                                                                                               |
| 8.Logo             | Printing, Heat transfer printing, Appliqué Embroidery, 3D embroidery etc.                                                                                                                       |
| 9.MOQ              | 50 pcs                                                                                                                                                                                          |
| 11.Packing         | 25pcs/polybag,100pcs/carton<br>20" Container can contain 60,000pcs approximately<br>40" Container can contain 12,000pcs approximately<br>40" High Container can contain 13,000pcs approximately |
| 12.Price Term      | FOB Basic price offer depends on final cap's quantity and quality                                                                                                                               |
| 13.Shipping Metho  | By sea or by air or express                                                                                                                                                                     |
| 14.Payment Terms   | T/T,L/C,Western Union_Paypal.                                                                                                                                                                   |
| 15.Sample time     | 4~7 days after we receive your sample fee                                                                                                                                                       |
| 16.Sample fee      | USD30 for per piece. we will return the sample fee to you once you place order                                                                                                                  |
| 17.Production Lead | Time 15~20 days approx after your confirmation to pre-production samples                                                                                                                        |
| hip-hop snapbac    | <u>k hat supplier china. custom embroidery snapback cap. custom flat bill snapback</u>                                                                                                          |
| <u>cap</u>         |                                                                                                                                                                                                 |