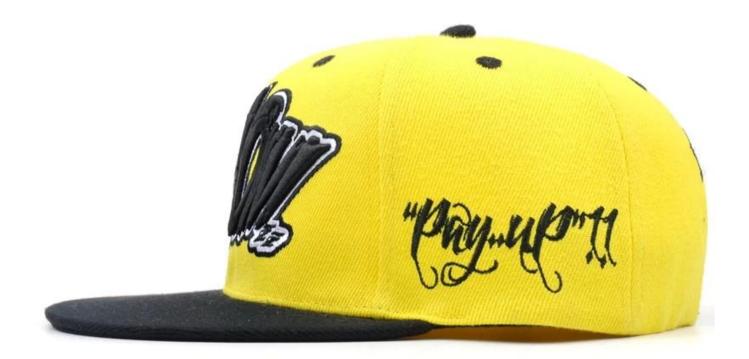

| Item               | optional                                                                                                                                                                                        |
|--------------------|-------------------------------------------------------------------------------------------------------------------------------------------------------------------------------------------------|
| 2.Shape            | Unconstructed or any other design or shape                                                                                                                                                      |
| 3.Material         | Other material: BIO-washed cotton, heavy weight brushed cotton, pigment dyed, Canvas, Polyester, Acrylic and etc                                                                                |
| 4.Back Closure     | Brass, Plastic, Velcro, Metal buckle, elastic. And any kind of back strap closure                                                                                                               |
| 5.Visor            | Soft or Hard Pre-curved                                                                                                                                                                         |
| 6.Color            | Solid colors: Forest, Mustard, Charcoal, Royal, Grape, Blue, Orange,<br>White and Khaki, ETC.<br>Two toned crown/bill colors:<br>Khaki/Charcoal, Khaki/Blue, and Khaki/Green, ETC.              |
| 7.Size             | Normally,48cm-55cm for kids,56cm-60cm for adults,                                                                                                                                               |
| 8.Logo             | Printing, Heat transfer printing, Appliqué Embroidery, 3D embroidery etc.                                                                                                                       |
| 9.MOQ              | 50 pcs                                                                                                                                                                                          |
| 11.Packing         | 25pcs/polybag,100pcs/carton<br>20" Container can contain 60,000pcs approximately<br>40" Container can contain 12,000pcs approximately<br>40" High Container can contain 13,000pcs approximately |
| 12.Price Term      | FOB Basic price offer depends on final cap's quantity and quality                                                                                                                               |
| 13.Shipping Metho  | By sea or by air or express                                                                                                                                                                     |
| 14.Payment Terms   | T/T,L/C,Western Union_Paypal.                                                                                                                                                                   |
| 15.Sample time     | 4~7 days after we receive your sample fee                                                                                                                                                       |
| 16.Sample fee      | USD30 for per piece. we will return the sample fee to you once you place order                                                                                                                  |
| 17.Production Lead | Time 15~20 days approx after your confirmation to pre-production samples                                                                                                                        |
| hip-hop snapbac    | <u>k hat supplier china. custom embroidery snapback cap. custom flat bill snapback</u>                                                                                                          |
| <u>cap</u>         |                                                                                                                                                                                                 |