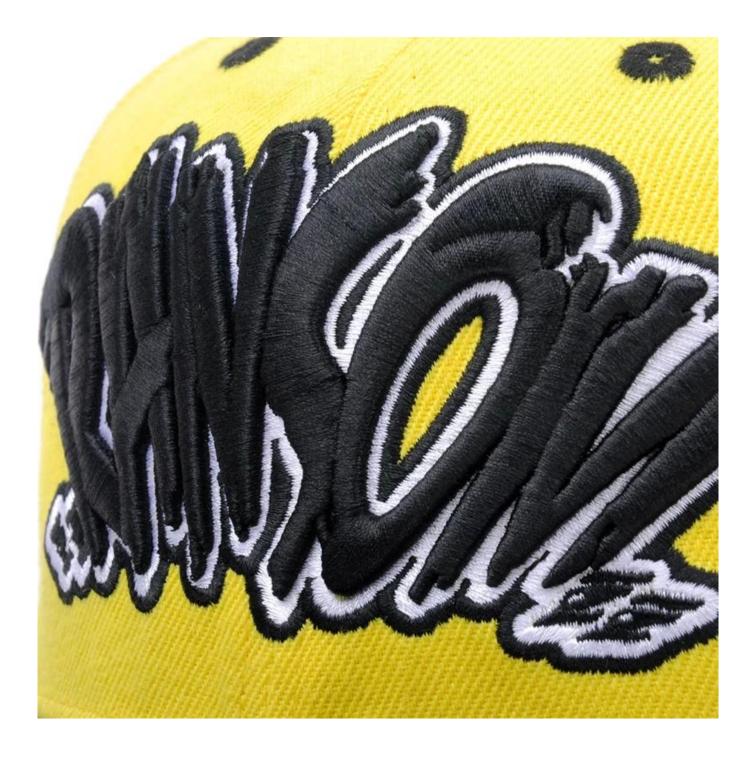

| Item               | optional                                                                                                                                                                                        |
|--------------------|-------------------------------------------------------------------------------------------------------------------------------------------------------------------------------------------------|
| 2.Shape            | Unconstructed or any other design or shape                                                                                                                                                      |
| 3.Material         | Other material: BIO-washed cotton, heavy weight brushed cotton, pigment dyed, Canvas, Polyester, Acrylic and etc                                                                                |
| 4.Back Closure     | Brass, Plastic, Velcro, Metal buckle, elastic. And any kind of back strap closure                                                                                                               |
| 5.Visor            | Soft or Hard Pre-curved                                                                                                                                                                         |
| 6.Color            | Solid colors: Forest, Mustard, Charcoal, Royal, Grape, Blue, Orange,<br>White and Khaki, ETC.<br>Two toned crown/bill colors:<br>Khaki/Charcoal, Khaki/Blue, and Khaki/Green, ETC.              |
| 7.Size             | Normally,48cm-55cm for kids,56cm-60cm for adults,                                                                                                                                               |
| 8.Logo             | Printing, Heat transfer printing, Appliqué Embroidery, 3D embroidery etc.                                                                                                                       |
| 9.MOQ              | 50 pcs                                                                                                                                                                                          |
| 11.Packing         | 25pcs/polybag,100pcs/carton<br>20" Container can contain 60,000pcs approximately<br>40" Container can contain 12,000pcs approximately<br>40" High Container can contain 13,000pcs approximately |
| 12.Price Term      | FOB Basic price offer depends on final cap's quantity and quality                                                                                                                               |
| 13.Shipping Metho  | By sea or by air or express                                                                                                                                                                     |
| 14.Payment Terms   | T/T,L/C,Western Union_Paypal.                                                                                                                                                                   |
| 15.Sample time     | 4~7 days after we receive your sample fee                                                                                                                                                       |
| 16.Sample fee      | USD30 for per piece. we will return the sample fee to you once you place order                                                                                                                  |
| 17.Production Lead | Time 15~20 days approx after your confirmation to pre-production samples                                                                                                                        |
| hip-hop snapbac    | <u>k hat supplier china. custom embroidery snapback cap. custom flat bill snapback</u>                                                                                                          |
| <u>cap</u>         |                                                                                                                                                                                                 |