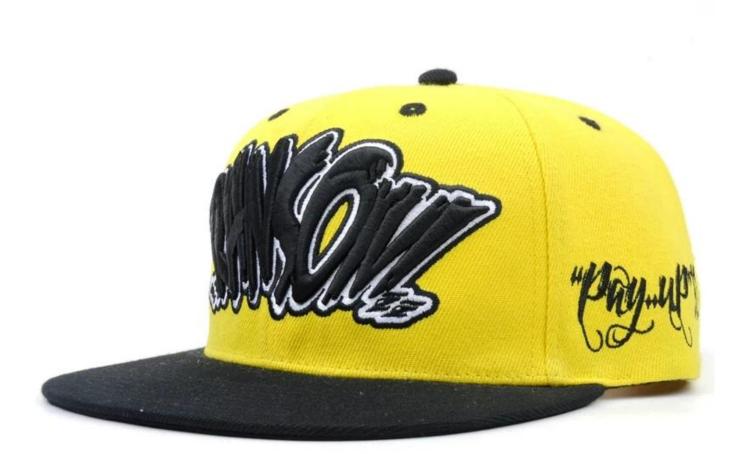

| Item               | optional                                                                                                                                                                                        |
|--------------------|-------------------------------------------------------------------------------------------------------------------------------------------------------------------------------------------------|
| 2.Shape            | Unconstructed or any other design or shape                                                                                                                                                      |
| 3.Material         | Other material: BIO-washed cotton, heavy weight brushed cotton, pigment dyed, Canvas, Polyester, Acrylic and etc                                                                                |
| 4.Back Closure     | Brass, Plastic, Velcro, Metal buckle, elastic. And any kind of back strap closure                                                                                                               |
| 5.Visor            | Soft or Hard Pre-curved                                                                                                                                                                         |
| 6.Color            | Solid colors: Forest, Mustard, Charcoal, Royal, Grape, Blue, Orange,<br>White and Khaki, ETC.<br>Two toned crown/bill colors:<br>Khaki/Charcoal, Khaki/Blue, and Khaki/Green, ETC.              |
| 7.Size             | Normally,48cm-55cm for kids,56cm-60cm for adults,                                                                                                                                               |
| 8.Logo             | Printing, Heat transfer printing, Appliqué Embroidery, 3D embroidery etc.                                                                                                                       |
| 9.MOQ              | 50 pcs                                                                                                                                                                                          |
| 11.Packing         | 25pcs/polybag,100pcs/carton<br>20" Container can contain 60,000pcs approximately<br>40" Container can contain 12,000pcs approximately<br>40" High Container can contain 13,000pcs approximately |
| 12.Price Term      | FOB Basic price offer depends on final cap's quantity and quality                                                                                                                               |
| 13.Shipping Metho  | By sea or by air or express                                                                                                                                                                     |
| 14.Payment Terms   | T/T,L/C,Western Union_Paypal.                                                                                                                                                                   |
| 15.Sample time     | 4~7 days after we receive your sample fee                                                                                                                                                       |
| 16.Sample fee      | USD30 for per piece. we will return the sample fee to you once you place order                                                                                                                  |
| 17.Production Lead | Time 15~20 days approx after your confirmation to pre-production samples                                                                                                                        |
| hip-hop snapbac    | <u>k hat supplier china. custom embroidery snapback cap. custom flat bill snapback</u>                                                                                                          |
| <u>cap</u>         |                                                                                                                                                                                                 |