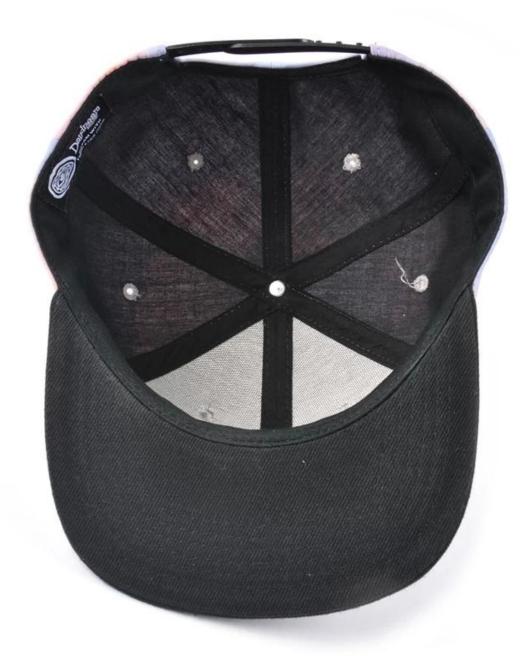

3: venting holes on both sides

4: The person who works in the hat-like room uses imported machines and needles, and the hats are made with exquisite workmanship and tight needlework.

5: The sweat band is pure cotton, and it is comfortable to wear on the head.

6: The cap is sandwiched with imported non-woven fabric, the cap is not soft, but it is not quite, the details determine the quality.

| 7: There is a special inner bag, the outer box is equipped with a stiff carton, and the hat is not deformed. |         |          |  |  |  |
|--------------------------------------------------------------------------------------------------------------|---------|----------|--|--|--|
| Item                                                                                                         | content | optional |  |  |  |