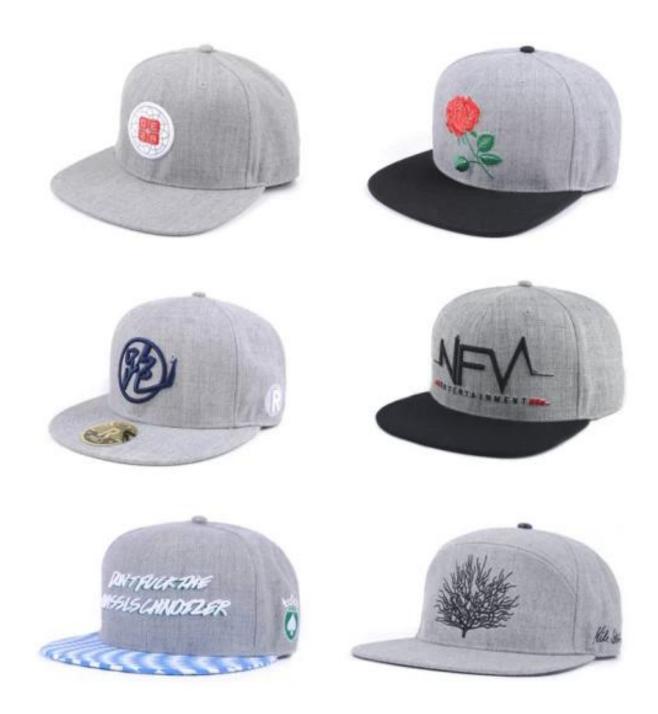

Other snapback cap(<mark>floral brim embroidery snapback hat</mark>)models you may like