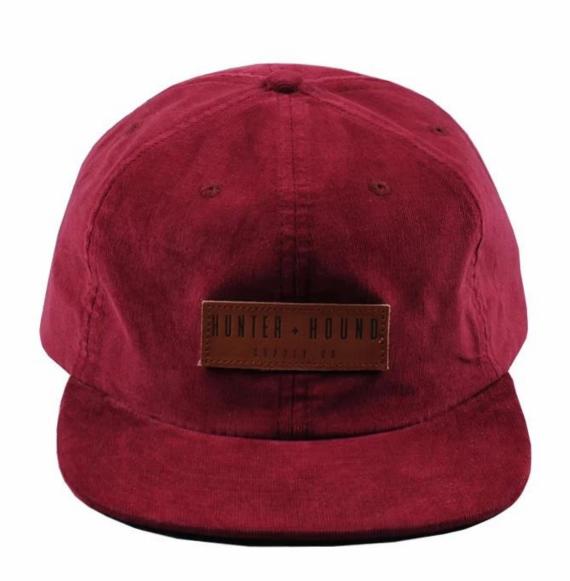

- 1: The fabric is up to standard, the test is environmentally friendly, non-toxic, does not cause skin allergies and other symptoms, is a high quality cotton material
- 2: Embroidery using imported embroidery machine
- 3: venting holes on both sides
- 4: The person who works in the hat-like room uses imported machines and needles, and the hats are made with exquisite workmanship and tight needlework.
- 5: The sweat band is pure cotton, and it is comfortable to wear on the head.
- 6: The cap is sandwiched with imported non-woven fabric, the cap is not soft, but it is not quite, the details determine the quality.

7: There is a special inner bag, the outer box is equipped with a stiff carton, and the hat is not deformed.

| Item                  | content                                                                              | optional                                                                                                                                                                              |
|-----------------------|--------------------------------------------------------------------------------------|---------------------------------------------------------------------------------------------------------------------------------------------------------------------------------------|
| 1.Product<br>Name     | hip hop cap supplier china, suede snapback cap                                       |                                                                                                                                                                                       |
| 2.Shape               | constructed                                                                          | Unconstructed or any other design or shape                                                                                                                                            |
| 3.Material            | custom                                                                               | Other material: BIO-washed cotton, heavy weight brushed cotton, pigment dyed, Canvas, Polyester, Acrylic and etc                                                                      |
| 4.Back<br>Closure     | custom                                                                               | leather back strap with brass, plastic buckle, metal buckle, elastic, self-fabric back strap with metal buckle etc. And other kinds of back strap closure depend on your requirments. |
| 5.Visor               | Flat                                                                                 | Soft or Hard Pre-curved                                                                                                                                                               |
| 6.Color               | Custom color                                                                         | Standard color available(special colors available on request, based on pantone color card)                                                                                            |
| 7.Size                | 58cm                                                                                 | Normally,48cm-55cm for kids,56cm-60cm for adults                                                                                                                                      |
| 8.Logo                | 3D<br>embroidery                                                                     | Printing, Heat transfer printing, Applique Embroidery, 3D embroidery leather patch, woven patch, metal patch, felt applique etc.                                                      |
| 9.MOQ                 | 25pcs/color/design                                                                   |                                                                                                                                                                                       |
| 10.Carton<br>Size     | 62cm*48cm*36cm                                                                       |                                                                                                                                                                                       |
| 11.Packing            | 25pcs/polybag/inner box,4 inner boxes/carton,100pcs/carton                           |                                                                                                                                                                                       |
|                       | 20" Container can contain 60,000pcs approximately                                    |                                                                                                                                                                                       |
|                       | 40" Container can contain 12,000pcs approximately                                    |                                                                                                                                                                                       |
|                       | 40" High Container can contain 13,000pcs approximately                               |                                                                                                                                                                                       |
| 12.Price<br>Term      | FOB                                                                                  | Basic price offer depends on final cap's quantity and quality                                                                                                                         |
| 13.Shipping<br>Method | By sea or by air or express                                                          |                                                                                                                                                                                       |
| 14.Payment<br>Terms   | T/T,L/C,Western Union,Paypal etc.                                                    |                                                                                                                                                                                       |
| 15.Sample<br>time     | 4~7 days after we receive your sample fee                                            |                                                                                                                                                                                       |
| 16.Sample<br>fee      | USD 30-50\$ for per piece. we will return the sample fee to you once you place order |                                                                                                                                                                                       |