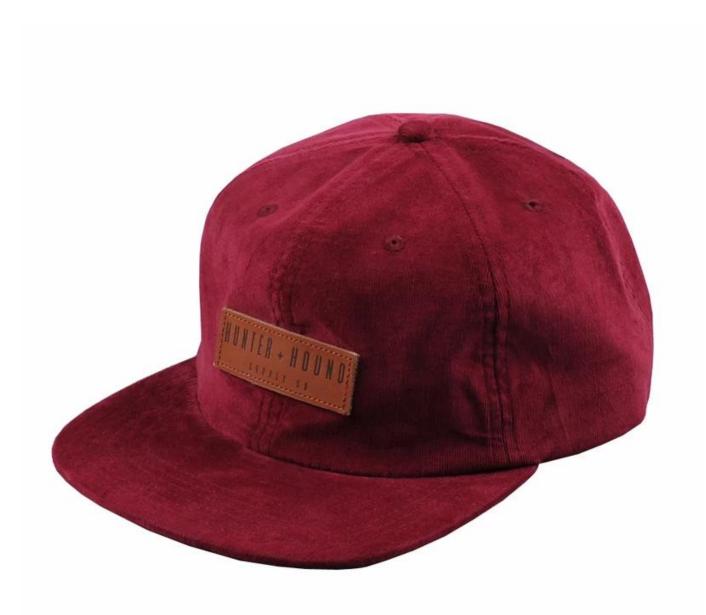

- 1: The fabric is up to standard, the test is environmentally friendly, non-toxic, does not cause skin allergies and other symptoms, is a high quality cotton material
- 2: Embroidery using imported embroidery machine
- 3: venting holes on both sides
- 4: The person who works in the hat-like room uses imported machines and needles, and the hats are made with exquisite workmanship and tight needlework.
- 5: The sweat band is pure cotton, and it is comfortable to wear on the head.
- 6: The cap is sandwiched with imported non-woven fabric, the cap is not soft, but it is not quite, the details determine the quality.

7: There is a special inner bag, the outer box is equipped with a stiff carton, and the hat is not deformed.

| Item                  | content                                                                              | optional                                                                                                                                                                              |
|-----------------------|--------------------------------------------------------------------------------------|---------------------------------------------------------------------------------------------------------------------------------------------------------------------------------------|
| 1.Product<br>Name     | hip hop cap supplier china, suede snapback cap                                       |                                                                                                                                                                                       |
| 2.Shape               | constructed                                                                          | Unconstructed or any other design or shape                                                                                                                                            |
| 3.Material            | custom                                                                               | Other material: BIO-washed cotton, heavy weight brushed cotton, pigment dyed, Canvas, Polyester, Acrylic and etc                                                                      |
| 4.Back<br>Closure     | custom                                                                               | leather back strap with brass, plastic buckle, metal buckle, elastic, self-fabric back strap with metal buckle etc. And other kinds of back strap closure depend on your requirments. |
| 5.Visor               | Flat                                                                                 | Soft or Hard Pre-curved                                                                                                                                                               |
| 6.Color               | Custom color                                                                         | Standard color available(special colors available on request, based on pantone color card)                                                                                            |
| 7.Size                | 58cm                                                                                 | Normally,48cm-55cm for kids,56cm-60cm for adults                                                                                                                                      |
| 8.Logo                | 3D<br>embroidery                                                                     | Printing, Heat transfer printing, Applique Embroidery, 3D embroidery leather patch, woven patch, metal patch, felt applique etc.                                                      |
| 9.MOQ                 | 25pcs/color/design                                                                   |                                                                                                                                                                                       |
| 10.Carton<br>Size     | 62cm*48cm*36cm                                                                       |                                                                                                                                                                                       |
| 11.Packing            | 25pcs/polybag/inner box,4 inner boxes/carton,100pcs/carton                           |                                                                                                                                                                                       |
|                       | 20" Container can contain 60,000pcs approximately                                    |                                                                                                                                                                                       |
|                       | 40" Container can contain 12,000pcs approximately                                    |                                                                                                                                                                                       |
|                       | 40" High Container can contain 13,000pcs approximately                               |                                                                                                                                                                                       |
| 12.Price<br>Term      | FOB                                                                                  | Basic price offer depends on final cap's quantity and quality                                                                                                                         |
| 13.Shipping<br>Method | By sea or by air or express                                                          |                                                                                                                                                                                       |
| 14.Payment<br>Terms   | T/T,L/C,Western Union,Paypal etc.                                                    |                                                                                                                                                                                       |
| 15.Sample<br>time     | 4~7 days after we receive your sample fee                                            |                                                                                                                                                                                       |
| 16.Sample<br>fee      | USD 30-50\$ for per piece. we will return the sample fee to you once you place order |                                                                                                                                                                                       |