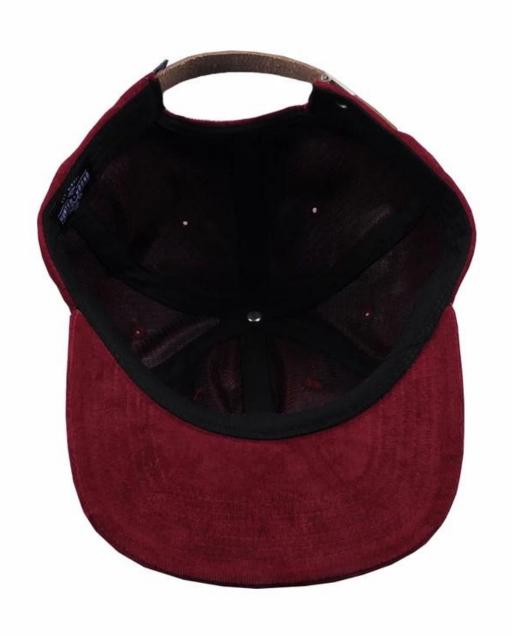

- 1: The fabric is up to standard, the test is environmentally friendly, non-toxic, does not cause skin allergies and other symptoms, is a high quality cotton material
- 2: Embroidery using imported embroidery machine
- 3: venting holes on both sides
- 4: The person who works in the hat-like room uses imported machines and needles, and the hats are made with exquisite workmanship and tight needlework.
- 5: The sweat band is pure cotton, and it is comfortable to wear on the head.
- 6: The cap is sandwiched with imported non-woven fabric, the cap is not soft, but it is not quite, the details determine the quality.

7: There is a special inner bag, the outer box is equipped with a stiff carton, and the hat is not deformed.

| Item                  | content                                                                              | optional                                                                                                                                                                              |
|-----------------------|--------------------------------------------------------------------------------------|---------------------------------------------------------------------------------------------------------------------------------------------------------------------------------------|
| 1.Product<br>Name     | hip hop cap supplier china, suede snapback cap                                       |                                                                                                                                                                                       |
| 2.Shape               | constructed                                                                          | Unconstructed or any other design or shape                                                                                                                                            |
| 3.Material            | custom                                                                               | Other material: BIO-washed cotton, heavy weight brushed cotton, pigment dyed, Canvas, Polyester, Acrylic and etc                                                                      |
| 4.Back<br>Closure     | custom                                                                               | leather back strap with brass, plastic buckle, metal buckle, elastic, self-fabric back strap with metal buckle etc. And other kinds of back strap closure depend on your requirments. |
| 5.Visor               | Flat                                                                                 | Soft or Hard Pre-curved                                                                                                                                                               |
| 6.Color               | Custom color                                                                         | Standard color available(special colors available on request, based on pantone color card)                                                                                            |
| 7.Size                | 58cm                                                                                 | Normally,48cm-55cm for kids,56cm-60cm for adults                                                                                                                                      |
| 8.Logo                | 3D<br>embroidery                                                                     | Printing, Heat transfer printing, Applique Embroidery, 3D embroidery leather patch, woven patch, metal patch, felt applique etc.                                                      |
| 9.MOQ                 | 25pcs/color/design                                                                   |                                                                                                                                                                                       |
| 10.Carton<br>Size     | 62cm*48cm*36cm                                                                       |                                                                                                                                                                                       |
| 11.Packing            | 25pcs/polybag/inner box,4 inner boxes/carton,100pcs/carton                           |                                                                                                                                                                                       |
|                       | 20" Container can contain 60,000pcs approximately                                    |                                                                                                                                                                                       |
|                       | 40" Container can contain 12,000pcs approximately                                    |                                                                                                                                                                                       |
|                       | 40" High Container can contain 13,000pcs approximately                               |                                                                                                                                                                                       |
| 12.Price<br>Term      | FOB                                                                                  | Basic price offer depends on final cap's quantity and quality                                                                                                                         |
| 13.Shipping<br>Method | By sea or by air or express                                                          |                                                                                                                                                                                       |
| 14.Payment<br>Terms   | T/T,L/C,Western Union,Paypal etc.                                                    |                                                                                                                                                                                       |
| 15.Sample<br>time     | 4~7 days after we receive your sample fee                                            |                                                                                                                                                                                       |
| 16.Sample<br>fee      | USD 30-50\$ for per piece. we will return the sample fee to you once you place order |                                                                                                                                                                                       |

It is our promise to offer our clients excellent service with competative price, high quality and punctual delivery time to get mutualbenefits together.

## OUR FINAL GOAL

Sticking to build a harmony atmosphere with customers and help expand their brands.