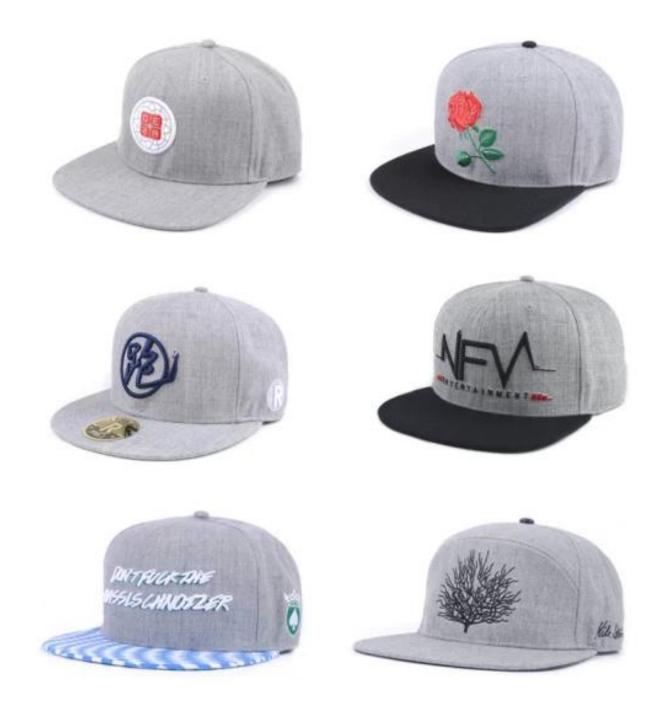

|
| 15.Sample<br>time     | 4~7 days after we receive your sample fee                                            |                                                                                                                                                                                       |
| 16.Sample<br>fee      | USD 30-50\$ for per piece. we will return the sample fee to you once you place order |                                                                                                                                                                                       |











Other snapback cap(hip hop cap supplier china) models you may like



# **ABOUT US**



#### **COMPANY PROFILE**

Aung Crown Caps & Hats Industrial Ltd is one of the fastest growing manufacturers in hat chain. We focus on street style hat chain, such as snapback, 5 panels, baseballhats, knitted hats, and named just less.with years' experiences in hats producing, we also have distinctive view on the international trends, which will definitely help you in construction of designing.

It is our promise to offer our clients excellent service with competative price, high quality and punctual delivery time to get mutualbenefits together.



## OUR FINAL GOAL

Sticking to build a harmony atmosphere with customers and help expand their brands.

#### **OUR TEAM**

Mestering professional knowledge of caps production, being good at english understanding, a passionate