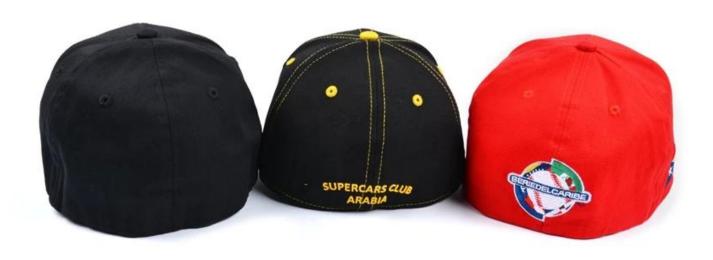

- 1: The fabric is up to standard, the test is environmentally friendly, non-toxic, does not cause skin allergies and other symptoms, is a high quality cotton material
- 2: Embroidery using imported embroidery machine
- 3: venting holes on both sides
- 4: The person who works in the hat-like room uses imported machines and needles, and the hats are made with exquisite workmanship and tight needlework.
- 5: The sweat band is pure cotton, and it is comfortable to wear on the head.
- 6: The cap(hip hop baseball cap) is sandwiched with imported non-woven fabric, the cap is not soft, but it is not quite, the details determine the quality.

7: There is a special inner bag, the outer box is equipped with a stiff carton, and the hat is not deformed

| Item              | content                                                                              | optional                                                                                                                                                                              |
|-------------------|--------------------------------------------------------------------------------------|---------------------------------------------------------------------------------------------------------------------------------------------------------------------------------------|
| 1.Product Name    | hip hop baseball cap, design your own cap china                                      |                                                                                                                                                                                       |
| 2.Shape           | constructed                                                                          | Unconstructed or any other design or shape                                                                                                                                            |
| 3.Material        | custom                                                                               | Other material: BIO-washed cotton, heavy weight brushed cotton, pigment dyed, Canvas, Polyester, Acrylic and etc                                                                      |
| 4.Back Closure    | custom                                                                               | leather back strap with brass, plastic buckle, metal buckle, elastic, self-fabric back strap with metal buckle etc. And other kinds of back strap closure depend on your requirments. |
| 5.Visor           | Flat                                                                                 | Soft or Hard Pre-curved                                                                                                                                                               |
| 6.Color           | Custom color                                                                         | Standard color available(special colors available on request, based on pantone color card)                                                                                            |
| 7.Size            | 58cm                                                                                 | Normally,48cm-55cm for kids,56cm-60cm for adults                                                                                                                                      |
| 8.Logo            | 3D<br>embroidery                                                                     | Printing, Heat transfer printing, Applique Embroidery, 3D embroidery leather patch, woven patch, metal patch, felt applique etc.                                                      |
| 9.MOQ             | 25pcs/color/design                                                                   |                                                                                                                                                                                       |
| 10.Carton Size    | 62cm*48cm*36cm                                                                       |                                                                                                                                                                                       |
| 11.Packing        | 25pcs/polybag/inner box,4 inner boxes/carton,100pcs/carton                           |                                                                                                                                                                                       |
|                   | 20" Container can contain 60,000pcs approximately                                    |                                                                                                                                                                                       |
|                   | 40" Container can contain 12,000pcs approximately                                    |                                                                                                                                                                                       |
|                   | 40" High Container can contain 13,000pcs approximately                               |                                                                                                                                                                                       |
| 12.Price Term     | FOB                                                                                  | Basic price offer depends on final cap's quantity and quality                                                                                                                         |
| 13.Shipping Metho | od By sea or by ai                                                                   | ir or express                                                                                                                                                                         |
| 14.Payment Terms  | T/T,L/C,Western Union,Paypal etc.                                                    |                                                                                                                                                                                       |
| 15.Sample time    | 4~7 days after we receive your sample fee                                            |                                                                                                                                                                                       |
| 16.Sample fee     | USD 30-50\$ for per piece. we will return the sample fee to you once you place order |                                                                                                                                                                                       |

Other baseball cap(design your own cap china) models you may like