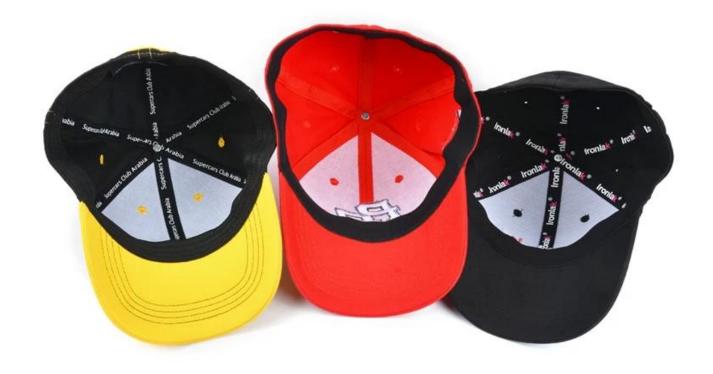

- 1: The fabric is up to standard, the test is environmentally friendly, non-toxic, does not cause skin allergies and other symptoms, is a high quality cotton material
- 2: Embroidery using imported embroidery machine
- 3: venting holes on both sides
- 4: The person who works in the hat-like room uses imported machines and needles, and the hats are made with exquisite workmanship and tight needlework.
- 5: The sweat band is pure cotton, and it is comfortable to wear on the head.
- 6: The cap(hip hop baseball cap) is sandwiched with imported non-woven fabric, the cap is not soft, but it is not quite, the details determine the quality.

7: There is a special inner bag, the outer box is equipped with a stiff carton, and the hat is not deformed

| Item              | content                                                                              | optional                                                                                                                                                                              |
|-------------------|--------------------------------------------------------------------------------------|---------------------------------------------------------------------------------------------------------------------------------------------------------------------------------------|
| 1.Product Name    | hip hop baseball cap, design your own cap china                                      |                                                                                                                                                                                       |
| 2.Shape           | constructed                                                                          | Unconstructed or any other design or shape                                                                                                                                            |
| 3.Material        | custom                                                                               | Other material: BIO-washed cotton, heavy weight brushed cotton, pigment dyed, Canvas, Polyester, Acrylic and etc                                                                      |
| 4.Back Closure    | custom                                                                               | leather back strap with brass, plastic buckle, metal buckle, elastic, self-fabric back strap with metal buckle etc. And other kinds of back strap closure depend on your requirments. |
| 5.Visor           | Flat                                                                                 | Soft or Hard Pre-curved                                                                                                                                                               |
| 6.Color           | Custom color                                                                         | Standard color available(special colors available on request, based on pantone color card)                                                                                            |
| 7.Size            | 58cm                                                                                 | Normally,48cm-55cm for kids,56cm-60cm for adults                                                                                                                                      |
| 8.Logo            | 3D<br>embroidery                                                                     | Printing, Heat transfer printing, Applique Embroidery, 3D embroidery leather patch, woven patch, metal patch, felt applique etc.                                                      |
| 9.MOQ             | 25pcs/color/design                                                                   |                                                                                                                                                                                       |
| 10.Carton Size    | 62cm*48cm*36cm                                                                       |                                                                                                                                                                                       |
| 11.Packing        | 25pcs/polybag/inner box,4 inner boxes/carton,100pcs/carton                           |                                                                                                                                                                                       |
|                   | 20" Container can contain 60,000pcs approximately                                    |                                                                                                                                                                                       |
|                   | 40" Container can contain 12,000pcs approximately                                    |                                                                                                                                                                                       |
|                   | 40" High Container can contain 13,000pcs approximately                               |                                                                                                                                                                                       |
| 12.Price Term     | FOB                                                                                  | Basic price offer depends on final cap's quantity and quality                                                                                                                         |
| 13.Shipping Metho | od By sea or by ai                                                                   | ir or express                                                                                                                                                                         |
| 14.Payment Terms  | T/T,L/C,Western Union,Paypal etc.                                                    |                                                                                                                                                                                       |
| 15.Sample time    | 4~7 days after we receive your sample fee                                            |                                                                                                                                                                                       |
| 16.Sample fee     | USD 30-50\$ for per piece. we will return the sample fee to you once you place order |                                                                                                                                                                                       |

Other baseball cap(design your own cap china) models you may like