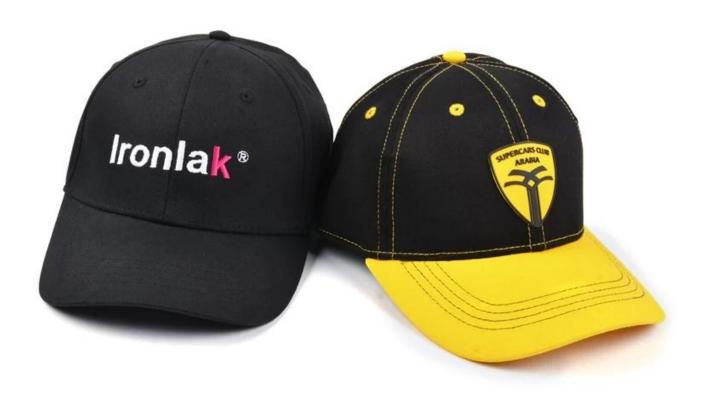

- 1: The fabric is up to standard, the test is environmentally friendly, non-toxic, does not cause skin allergies and other symptoms, is a high quality cotton material
- 2: Embroidery using imported embroidery machine
- 3: venting holes on both sides
- 4: The person who works in the hat-like room uses imported machines and needles, and the hats are made with exquisite workmanship and tight needlework.
- 5: The sweat band is pure cotton, and it is comfortable to wear on the head.
- 6: The cap(hip hop baseball cap) is sandwiched with imported non-woven fabric, the cap is not soft, but it is not quite, the details determine the quality.

7: There is a special inner bag, the outer box is equipped with a stiff carton, and the hat is not deformed

| Item              | content                                                                              | optional                                                                                                                                                                              |
|-------------------|--------------------------------------------------------------------------------------|---------------------------------------------------------------------------------------------------------------------------------------------------------------------------------------|
| 1.Product Name    | hip hop baseball cap, design your own cap china                                      |                                                                                                                                                                                       |
| 2.Shape           | constructed                                                                          | Unconstructed or any other design or shape                                                                                                                                            |
| 3.Material        | custom                                                                               | Other material: BIO-washed cotton, heavy weight brushed cotton, pigment dyed, Canvas, Polyester, Acrylic and etc                                                                      |
| 4.Back Closure    | custom                                                                               | leather back strap with brass, plastic buckle, metal buckle, elastic, self-fabric back strap with metal buckle etc. And other kinds of back strap closure depend on your requirments. |
| 5.Visor           | Flat                                                                                 | Soft or Hard Pre-curved                                                                                                                                                               |
| 6.Color           | Custom color                                                                         | Standard color available(special colors available on request, based on pantone color card)                                                                                            |
| 7.Size            | 58cm                                                                                 | Normally,48cm-55cm for kids,56cm-60cm for adults                                                                                                                                      |
| 8.Logo            | 3D<br>embroidery                                                                     | Printing, Heat transfer printing, Applique Embroidery, 3D embroidery leather patch, woven patch, metal patch, felt applique etc.                                                      |
| 9.MOQ             | 25pcs/color/design                                                                   |                                                                                                                                                                                       |
| 10.Carton Size    | 62cm*48cm*36cm                                                                       |                                                                                                                                                                                       |
| 11.Packing        | 25pcs/polybag/inner box,4 inner boxes/carton,100pcs/carton                           |                                                                                                                                                                                       |
|                   | 20" Container can contain 60,000pcs approximately                                    |                                                                                                                                                                                       |
|                   | 40" Container can contain 12,000pcs approximately                                    |                                                                                                                                                                                       |
|                   | 40" High Container can contain 13,000pcs approximately                               |                                                                                                                                                                                       |
| 12.Price Term     | FOB                                                                                  | Basic price offer depends on final cap's quantity and quality                                                                                                                         |
| 13.Shipping Metho | od By sea or by ai                                                                   | ir or express                                                                                                                                                                         |
| 14.Payment Terms  | T/T,L/C,Western Union,Paypal etc.                                                    |                                                                                                                                                                                       |
| 15.Sample time    | 4~7 days after we receive your sample fee                                            |                                                                                                                                                                                       |
| 16.Sample fee     | USD 30-50\$ for per piece. we will return the sample fee to you once you place order |                                                                                                                                                                                       |

Other baseball cap(design your own cap china) models you may like