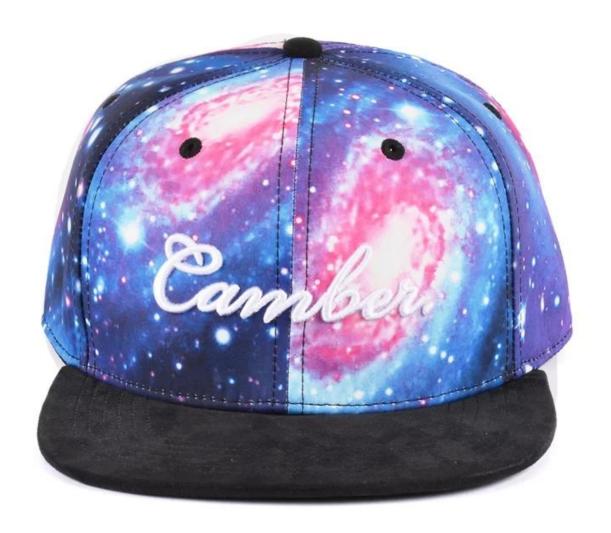

# **About AungCrown**

product description

| Item        | high quality printing galaxy snapback hat supplier china |
|-------------|----------------------------------------------------------|
| logo        | metal badgey / custom logo                               |
| Material    | Corduroy / custom fabric                                 |
| Payment     | Paypal / Secure Payment / T/T etc.                       |
| Sample time | 3-5 work days                                            |
| MOQ         | 50 pcs                                                   |
| Sex         | Unisex                                                   |
| Color       | Custom color                                             |
| Size        | One size fit                                             |
| Closure     | Plastic buckle / Leather strap / Nylon Strap etc.        |