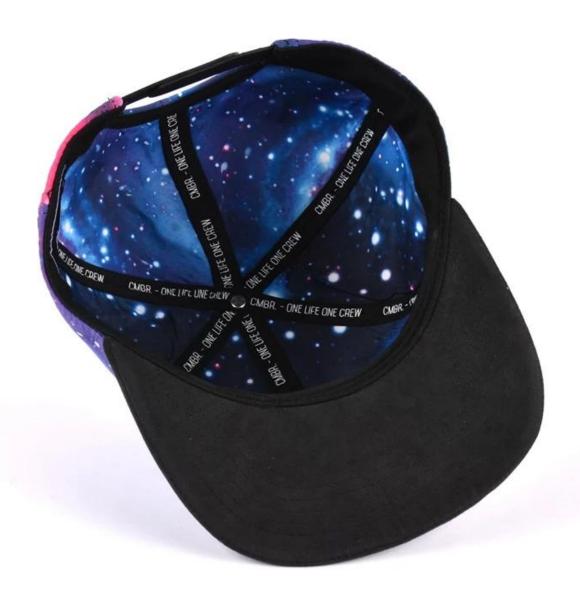

# **About AungCrown**

product description

| Item        | high quality printing galaxy snapback hat supplier china |
|-------------|----------------------------------------------------------|
| logo        | metal badgey / custom logo                               |
| Material    | Corduroy / custom fabric                                 |
| Payment     | Paypal / Secure Payment / T/T etc.                       |
| Sample time | 3-5 work days                                            |
| MOQ         | 50 pcs                                                   |
| Sex         | Unisex                                                   |
| Color       | Custom color                                             |
| Size        | One size fit                                             |
| Closure     | Plastic buckle / Leather strap / Nylon Strap etc.        |