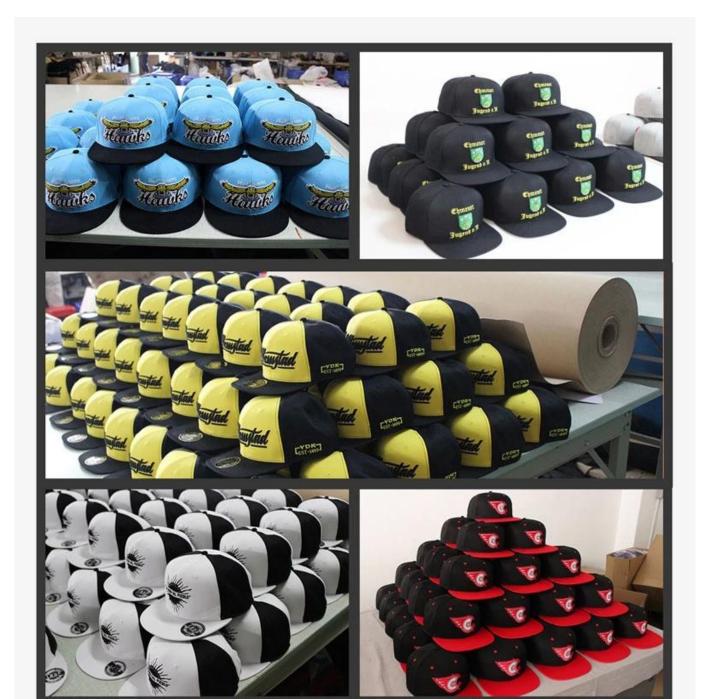

# **About AungCrown**

product description

| Item        | high quality printing galaxy snapback hat supplier china |
|-------------|----------------------------------------------------------|
| logo        | metal badgey / custom logo                               |
| Material    | Corduroy / custom fabric                                 |
| Payment     | Paypal / Secure Payment / T/T etc.                       |
| Sample time | 3-5 work days                                            |
| MOQ         | 50 pcs                                                   |
| Sex         | Unisex                                                   |
| Color       | Custom color                                             |
| Size        | One size fit                                             |
| Closure     | Plastic buckle / Leather strap / Nylon Strap etc.        |

### **Our Services**

- OEM or ODM design can available.
- All Logo, materials can be customized.
- Sample fee would be refunded upon order confirmed.
- After sales ,if you have any problem pls tell us,we will do anything to supply you.
- We supply a various quality Caps & Hats (i.e.: baseball cap, snapback cap,5- panels cap, golf cap, sport cap, washed cap, embroidery cap, print pattern cap, sun visor cap, beanie, military/army hat and function cap ), any caps material are chosed.