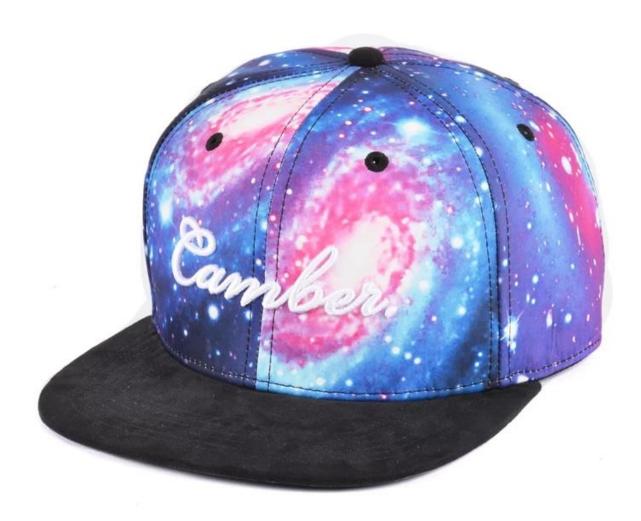

# **About AungCrown**

product description

| Item        | high quality printing galaxy snapback hat supplier china |
|-------------|----------------------------------------------------------|
| logo        | metal badgey / custom logo                               |
| Material    | Corduroy / custom fabric                                 |
| Payment     | Paypal / Secure Payment / T/T etc.                       |
| Sample time | 3-5 work days                                            |
| MOQ         | 50 pcs                                                   |
| Sex         | Unisex                                                   |
| Color       | Custom color                                             |
| Size        | One size fit                                             |
| Closure     | Plastic buckle / Leather strap / Nylon Strap etc.        |