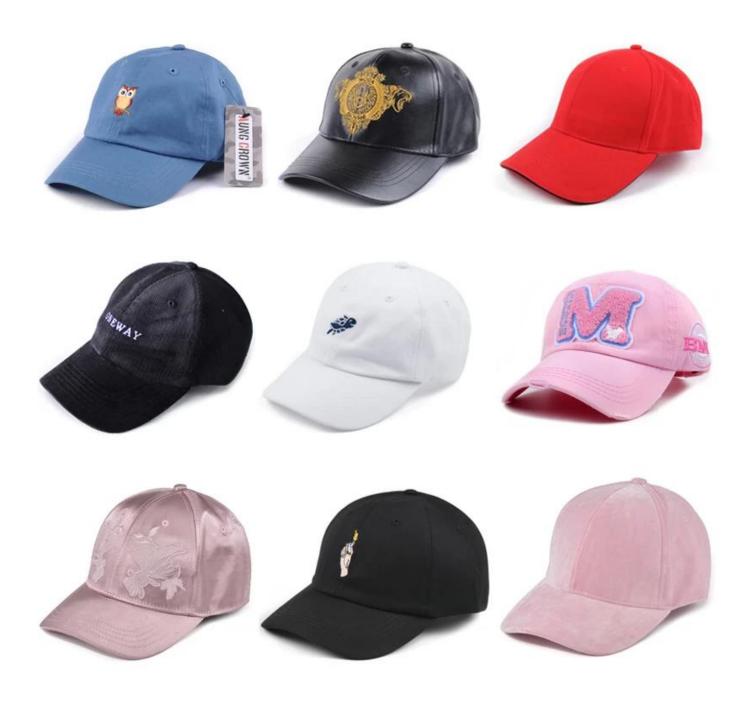

|  |
| 16.Sample fee     | USD 30-50\$ fo                                             | USD 30-50\$ for per piece. we will return the sample fee to you once you place order                                                                                                  |  |
|                   |                                                            |                                                                                                                                                                                       |  |













Other baseball cap(3d embroidery hats custom) models you may like



# **ABOUT US**



#### **COMPANY PROFILE**

Aung Crown Caps & Hats Industrial Ltd is one of the fastest growing manufacturers in hat chain. We focus on street style hat chain, such as snapback, 5 panels, baseballhats, knitted hats, and named just less.with years' experiences in hats producing, we also have distinctive view on the international trends, which will definitely help you in construction of designing.

It is our promise to offer our clients excellent service with competative price, high quality and punctual delivery time to get mutualbenefits together.



## OUR FINAL GOAL

Sticking to build a harmony atmosphere with customers and help expand their brands.

#### **OUR TEAM**

Mestering professional knowledge of caps production, being good at english understanding, a passionate