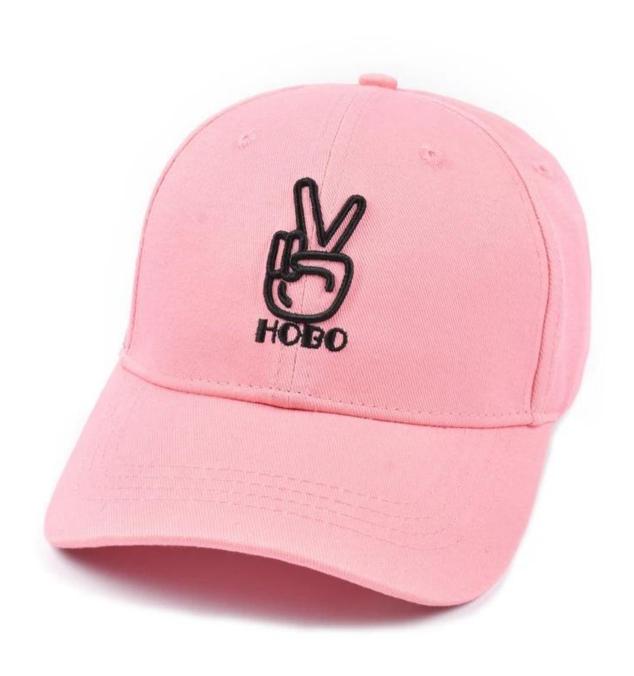

- 1: The fabric is up to standard, the test is environmentally friendly, non-toxic, does not cause skin allergies and other symptoms, is a high quality cotton material
- 2: Embroidery using imported embroidery machine
- 3: venting holes on both sides
- 4: The person who works in the hat-like room uses imported machines and needles, and the hats are made with exquisite workmanship and tight needlework.
- 5: The sweat band is pure cotton, and it is comfortable to wear on the head.
- 6: The cap(<u>custom caps in china</u>) is sandwiched with imported non-woven fabric, the cap is not soft, but it is not quite, the details determine the quality.

7: There is a special inner bag, the outer box is equipped with a stiff carton, and the hat is not deformed

| Item              | content                                                    | g, the outer box is equipped with a stiff carton, and the hat is not deformed.    optional                                                                                            |  |
|-------------------|------------------------------------------------------------|---------------------------------------------------------------------------------------------------------------------------------------------------------------------------------------|--|
| 1.Product Name    | high quality hat supplier china, sports cap hat            |                                                                                                                                                                                       |  |
|                   |                                                            |                                                                                                                                                                                       |  |
| 2.Shape           | constructed                                                | Unconstructed or any other design or shape                                                                                                                                            |  |
| 3.Material        | custom                                                     | Other material: BIO-washed cotton, heavy weight brushed cotton, pigment dyed, Canvas, Polyester, Acrylic and etc                                                                      |  |
| 4.Back Closure    | custom                                                     | leather back strap with brass, plastic buckle, metal buckle, elastic, self-fabric back strap with metal buckle etc. And other kinds of back strap closure depend on your requirments. |  |
| 5.Visor           | Flat                                                       | Soft or Hard Pre-curved                                                                                                                                                               |  |
| 6.Color           | Custom color                                               | Standard color available(special colors available on request, based on pantone color card)                                                                                            |  |
| 7.Size            | 58cm                                                       | Normally,48cm-55cm for kids,56cm-60cm for adults                                                                                                                                      |  |
| 8.Logo            | 3D<br>embroidery                                           | Printing, Heat transfer printing, Applique Embroidery, 3D embroidery leather patch, woven patch, metal patch, felt applique etc.                                                      |  |
| 9.MOQ             | 25pcs/color/design                                         |                                                                                                                                                                                       |  |
| 10.Carton Size    | 62cm*48cm*36cm                                             |                                                                                                                                                                                       |  |
| 11.Packing        | 25pcs/polybag/inner box,4 inner boxes/carton,100pcs/carton |                                                                                                                                                                                       |  |
|                   | 20" Container can contain 60,000pcs approximately          |                                                                                                                                                                                       |  |
|                   | 40" Container can contain 12,000pcs approximately          |                                                                                                                                                                                       |  |
|                   | 40" High Container can contain 13,000pcs approximately     |                                                                                                                                                                                       |  |
| 12.Price Term     | FOB                                                        | Basic price offer depends on final cap's quantity and quality                                                                                                                         |  |
| 13.Shipping Metho | od By sea or by a                                          | ir or express                                                                                                                                                                         |  |
| 14.Payment Terms  | T/T,L/C,Western Union,Paypal etc.                          |                                                                                                                                                                                       |  |
| 15.Sample time    | 4~7 days after we receive your sample fee                  |                                                                                                                                                                                       |  |
| 16.Sample fee     | USD 30-50\$ fo                                             | USD 30-50\$ for per piece. we will return the sample fee to you once you place order                                                                                                  |  |
|                   |                                                            |                                                                                                                                                                                       |  |

Other baseball cap(3d embroidery hats custom) models you may like

# **ABOUT US**

#### **COMPANY PROFILE**

Aung Crown Caps & Hats Industrial Ltd is one of the fastest growing manufacturers in hat chain. We focus on street style hat chain, such as snapback, 5 panels, baseballhats, knitted hats, and named just less.with years' experiences in hats producing, we also have distinctive view on the international trends, which will definitely help you in construction of designing.

It is our promise to offer our clients excellent service with competative price, high quality and punctual delivery time to get mutualbenefits together.

## OUR FINAL GOAL

Sticking to build a harmony atmosphere with customers and help expand their brands.