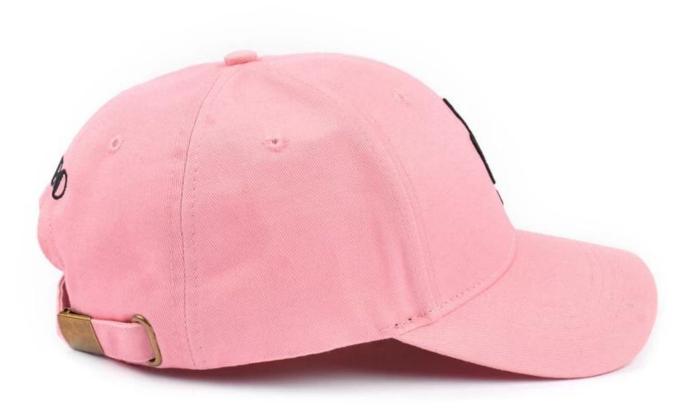

- 1: The fabric is up to standard, the test is environmentally friendly, non-toxic, does not cause skin allergies and other symptoms, is a high quality cotton material
- 2: Embroidery using imported embroidery machine
- 3: venting holes on both sides
- 4: The person who works in the hat-like room uses imported machines and needles, and the hats are made with exquisite workmanship and tight needlework.
- 5: The sweat band is pure cotton, and it is comfortable to wear on the head.
- 6: The cap(<u>custom caps in china</u>) is sandwiched with imported non-woven fabric, the cap is not soft, but it is not quite, the details determine the quality.

7: There is a special inner bag, the outer box is equipped with a stiff carton, and the hat is not deformed

| Item              | content                                                    | g, the outer box is equipped with a stiff carton, and the hat is not deformed.    optional                                                                                            |  |
|-------------------|------------------------------------------------------------|---------------------------------------------------------------------------------------------------------------------------------------------------------------------------------------|--|
| 1.Product Name    | high quality hat supplier china, sports cap hat            |                                                                                                                                                                                       |  |
|                   |                                                            |                                                                                                                                                                                       |  |
| 2.Shape           | constructed                                                | Unconstructed or any other design or shape                                                                                                                                            |  |
| 3.Material        | custom                                                     | Other material: BIO-washed cotton, heavy weight brushed cotton, pigment dyed, Canvas, Polyester, Acrylic and etc                                                                      |  |
| 4.Back Closure    | custom                                                     | leather back strap with brass, plastic buckle, metal buckle, elastic, self-fabric back strap with metal buckle etc. And other kinds of back strap closure depend on your requirments. |  |
| 5.Visor           | Flat                                                       | Soft or Hard Pre-curved                                                                                                                                                               |  |
| 6.Color           | Custom color                                               | Standard color available(special colors available on request, based on pantone color card)                                                                                            |  |
| 7.Size            | 58cm                                                       | Normally,48cm-55cm for kids,56cm-60cm for adults                                                                                                                                      |  |
| 8.Logo            | 3D<br>embroidery                                           | Printing, Heat transfer printing, Applique Embroidery, 3D embroidery leather patch, woven patch, metal patch, felt applique etc.                                                      |  |
| 9.MOQ             | 25pcs/color/design                                         |                                                                                                                                                                                       |  |
| 10.Carton Size    | 62cm*48cm*36cm                                             |                                                                                                                                                                                       |  |
| 11.Packing        | 25pcs/polybag/inner box,4 inner boxes/carton,100pcs/carton |                                                                                                                                                                                       |  |
|                   | 20" Container can contain 60,000pcs approximately          |                                                                                                                                                                                       |  |
|                   | 40" Container can contain 12,000pcs approximately          |                                                                                                                                                                                       |  |
|                   | 40" High Container can contain 13,000pcs approximately     |                                                                                                                                                                                       |  |
| 12.Price Term     | FOB                                                        | Basic price offer depends on final cap's quantity and quality                                                                                                                         |  |
| 13.Shipping Metho | od By sea or by a                                          | ir or express                                                                                                                                                                         |  |
| 14.Payment Terms  | T/T,L/C,Western Union,Paypal etc.                          |                                                                                                                                                                                       |  |
| 15.Sample time    | 4~7 days after we receive your sample fee                  |                                                                                                                                                                                       |  |
| 16.Sample fee     | USD 30-50\$ fo                                             | USD 30-50\$ for per piece. we will return the sample fee to you once you place order                                                                                                  |  |
|                   |                                                            |                                                                                                                                                                                       |  |