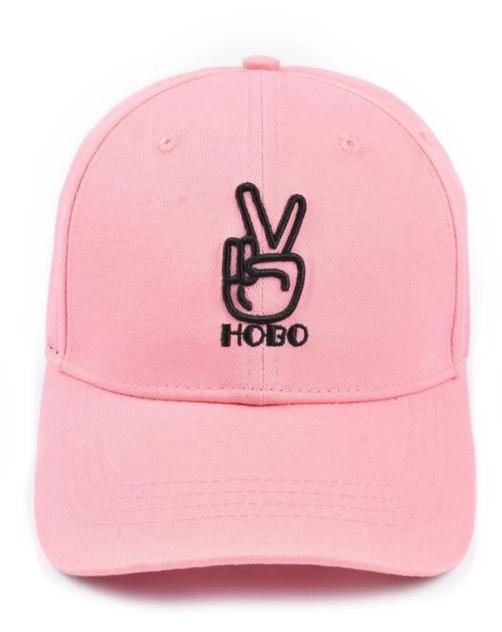

- 1: The fabric is up to standard, the test is environmentally friendly, non-toxic, does not cause skin allergies and other symptoms, is a high quality cotton material
- 2: Embroidery using imported embroidery machine
- 3: venting holes on both sides
- 4: The person who works in the hat-like room uses imported machines and needles, and the hats are made with exquisite workmanship and tight needlework.
- 5: The sweat band is pure cotton, and it is comfortable to wear on the head.
- 6: The cap(<u>custom caps in china</u>) is sandwiched with imported non-woven fabric, the cap is not soft, but it is not quite, the details determine the quality.

7: There is a special inner bag, the outer box is equipped with a stiff carton, and the hat is not deformed

| Item              | content                                                    | g, the outer box is equipped with a stiff carton, and the hat is not deformed.    optional                                                                                            |  |
|-------------------|------------------------------------------------------------|---------------------------------------------------------------------------------------------------------------------------------------------------------------------------------------|--|
| 1.Product Name    | high quality hat supplier china, sports cap hat            |                                                                                                                                                                                       |  |
|                   |                                                            |                                                                                                                                                                                       |  |
| 2.Shape           | constructed                                                | Unconstructed or any other design or shape                                                                                                                                            |  |
| 3.Material        | custom                                                     | Other material: BIO-washed cotton, heavy weight brushed cotton, pigment dyed, Canvas, Polyester, Acrylic and etc                                                                      |  |
| 4.Back Closure    | custom                                                     | leather back strap with brass, plastic buckle, metal buckle, elastic, self-fabric back strap with metal buckle etc. And other kinds of back strap closure depend on your requirments. |  |
| 5.Visor           | Flat                                                       | Soft or Hard Pre-curved                                                                                                                                                               |  |
| 6.Color           | Custom color                                               | Standard color available(special colors available on request, based on pantone color card)                                                                                            |  |
| 7.Size            | 58cm                                                       | Normally,48cm-55cm for kids,56cm-60cm for adults                                                                                                                                      |  |
| 8.Logo            | 3D<br>embroidery                                           | Printing, Heat transfer printing, Applique Embroidery, 3D embroidery leather patch, woven patch, metal patch, felt applique etc.                                                      |  |
| 9.MOQ             | 25pcs/color/design                                         |                                                                                                                                                                                       |  |
| 10.Carton Size    | 62cm*48cm*36cm                                             |                                                                                                                                                                                       |  |
| 11.Packing        | 25pcs/polybag/inner box,4 inner boxes/carton,100pcs/carton |                                                                                                                                                                                       |  |
|                   | 20" Container can contain 60,000pcs approximately          |                                                                                                                                                                                       |  |
|                   | 40" Container can contain 12,000pcs approximately          |                                                                                                                                                                                       |  |
|                   | 40" High Container can contain 13,000pcs approximately     |                                                                                                                                                                                       |  |
| 12.Price Term     | FOB                                                        | Basic price offer depends on final cap's quantity and quality                                                                                                                         |  |
| 13.Shipping Metho | od By sea or by a                                          | ir or express                                                                                                                                                                         |  |
| 14.Payment Terms  | T/T,L/C,Western Union,Paypal etc.                          |                                                                                                                                                                                       |  |
| 15.Sample time    | 4~7 days after we receive your sample fee                  |                                                                                                                                                                                       |  |
| 16.Sample fee     | USD 30-50\$ fo                                             | USD 30-50\$ for per piece. we will return the sample fee to you once you place order                                                                                                  |  |
|                   |                                                            |                                                                                                                                                                                       |  |

Other baseball cap(3d embroidery hats custom) models you may like

# **ABOUT US**

#### **COMPANY PROFILE**

Aung Crown Caps & Hats Industrial Ltd is one of the fastest growing manufacturers in hat chain. We focus on street style hat chain, such as snapback, 5 panels, baseballhats, knitted hats, and named just less.with years' experiences in hats producing, we also have distinctive view on the international trends, which will definitely help you in construction of designing.

It is our promise to offer our clients excellent service with competative price, high quality and punctual delivery time to get mutualbenefits together.

## OUR FINAL GOAL

Sticking to build a harmony atmosphere with customers and help expand their brands.