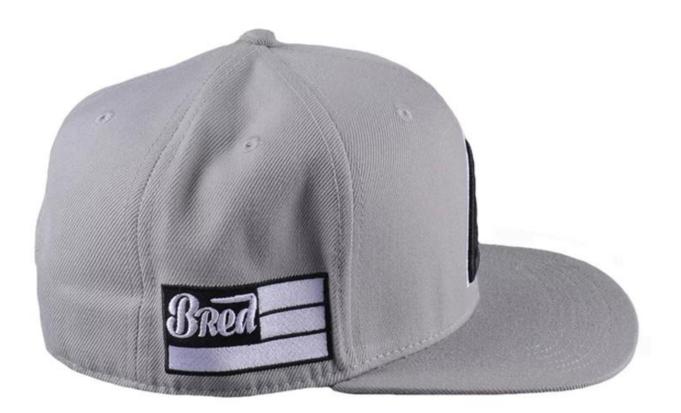

3: venting holes on both sides

4: The person who works in the hat-like room uses imported machines and needles, and the hats are made with exquisite workmanship and tight needlework.

5: The sweat band is pure cotton, and it is comfortable to wear on the head.

6: The cap is sandwiched with imported non-woven fabric, the cap is not soft, but it is not quite, the details determine the quality.

7: There is a special inner bag, the outer box is equipped with a stiff carton, and the hat is not deformed.