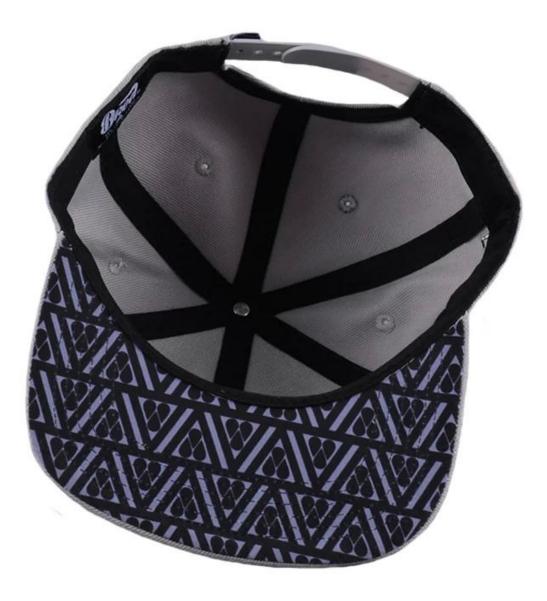

6: The cap is sandwiched with imported non-woven fabric, the cap is not soft, but it is not quite, the details determine the quality.

7: There is a special inner bag, the outer box is equipped with a stiff carton, and the hat is not deformed.

# **ABOUT US**