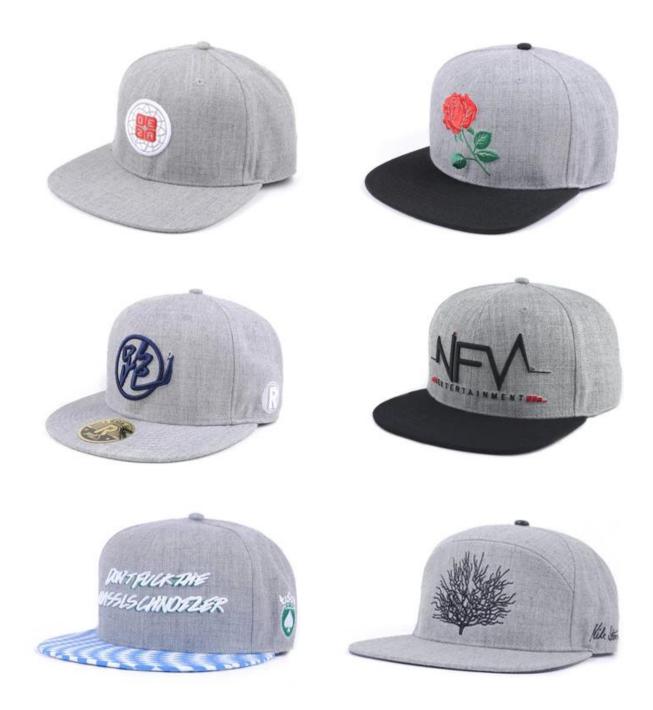

### high quality custom galaxy snapback hats supplier china <mark>First let's listen what our customer say about our products.</mark>

| 1.Item                  | optional                                                                                                                                                                           |                                                                        |
|-------------------------|------------------------------------------------------------------------------------------------------------------------------------------------------------------------------------|------------------------------------------------------------------------|
| 2.Shape                 | high quality custom galaxy snapback hats supplier china                                                                                                                            |                                                                        |
| 3.Material              | Other material: BIO-washed cotton, heavy weight brushed cotton, pigment dyed, Canvas, Polyester,<br>Acrylic and etc                                                                |                                                                        |
| 4.Back Closure          | Brass, Plastic, Velcro, Metal buckle, elastic. And any kind of back strap closure                                                                                                  |                                                                        |
| 5.Visor                 | Soft or Hard Pre-curved                                                                                                                                                            |                                                                        |
| 6.Color                 | Solid colors: Forest, Mustard, Charcoal, Royal, Grape, Blue, Orange,<br>White and Khaki, ETC.<br>Two toned crown/bill colors:<br>Khaki/Charcoal, Khaki/Blue, and Khaki/Green, ETC. |                                                                        |
| 7.Size                  | Normally,48cm-55cm for kids,56cm-60cm for adults,                                                                                                                                  |                                                                        |
| 8.Logo                  | Printing, Heat transfer printing, Appliqué Embroidery, 3D embroidery etc.                                                                                                          |                                                                        |
| 9.MOQ                   | 50 pcs                                                                                                                                                                             |                                                                        |
| 11.Packing              | 25pcs/polybag,100pcs/carton                                                                                                                                                        |                                                                        |
|                         | 20" Container can contain 60,000pcs approximately                                                                                                                                  |                                                                        |
|                         | 40" Container can contain 12,000pcs approximately                                                                                                                                  |                                                                        |
|                         | 40" High Container can contain 13,000pcs approximately                                                                                                                             |                                                                        |
| 12.Price Term           | FOB                                                                                                                                                                                | Basic price offer depends on final cap's<br>quantity and quality       |
| 13.Shipping Method      | By sea or by air or express                                                                                                                                                        |                                                                        |
| 14.Payment Terms        | T/T,L/C,Western Union[]Paypal.                                                                                                                                                     |                                                                        |
| 15.Sample time          | 4~7 days after we receive your sample fee                                                                                                                                          |                                                                        |
| 16.Sample fee           | USD30 for per piece. we will return the sample fee to you once you place order                                                                                                     |                                                                        |
| 17.Production Lead Time |                                                                                                                                                                                    | 15~20 days approx after your confirmation<br>to pre-production samples |

If you like below hats, please tell the item number to the salesman>>>

Snapbacks first came around in the 1950's when baseball players made them apart of their uniform, but in the 1990's they became a fashion trend and part of pop culture. These caps tend to look similar to standard baseball caps except for the adjustable plastic 'snap' in the back that allows the wearer to adjust he size and a flat brim. Snapbacks can be worn many different ways, depending on the style you are trying to achieve.