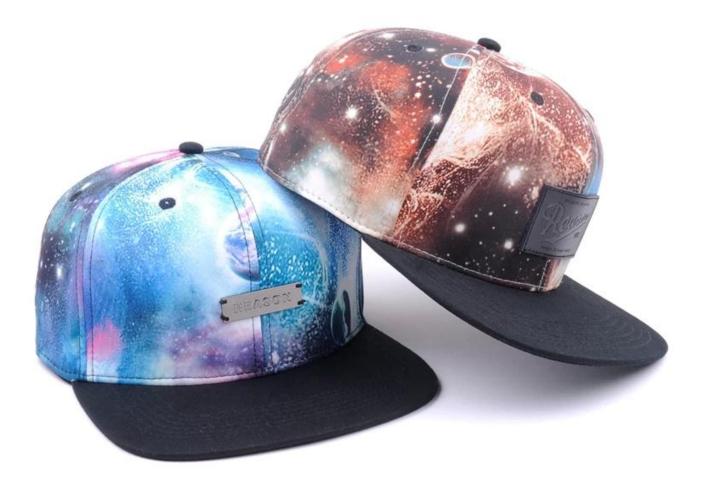

### high quality custom galaxy snapback hats supplier china <mark>First let's listen what our customer say about our products.</mark>

| 1.Item                  | optional                                                                                                                                                                           |                                                                        |
|-------------------------|------------------------------------------------------------------------------------------------------------------------------------------------------------------------------------|------------------------------------------------------------------------|
| 2.Shape                 | high quality custom galaxy snapback hats supplier china                                                                                                                            |                                                                        |
| 3.Material              | Other material: BIO-washed cotton, heavy weight brushed cotton, pigment dyed, Canvas, Polyester,<br>Acrylic and etc                                                                |                                                                        |
| 4.Back Closure          | Brass, Plastic, Velcro, Metal buckle, elastic. And any kind of back strap closure                                                                                                  |                                                                        |
| 5.Visor                 | Soft or Hard Pre-curved                                                                                                                                                            |                                                                        |
| 6.Color                 | Solid colors: Forest, Mustard, Charcoal, Royal, Grape, Blue, Orange,<br>White and Khaki, ETC.<br>Two toned crown/bill colors:<br>Khaki/Charcoal, Khaki/Blue, and Khaki/Green, ETC. |                                                                        |
| 7.Size                  | Normally,48cm-55cm for kids,56cm-60cm for adults,                                                                                                                                  |                                                                        |
| 8.Logo                  | Printing, Heat transfer printing, Appliqué Embroidery, 3D embroidery etc.                                                                                                          |                                                                        |
| 9.MOQ                   | 50 pcs                                                                                                                                                                             |                                                                        |
| 11.Packing              | 25pcs/polybag,100pcs/carton                                                                                                                                                        |                                                                        |
|                         | 20" Container can contain 60,000pcs approximately                                                                                                                                  |                                                                        |
|                         | 40" Container can contain 12,000pcs approximately                                                                                                                                  |                                                                        |
|                         | 40" High Container can contain 13,000pcs approximately                                                                                                                             |                                                                        |
| 12.Price Term           | FOB                                                                                                                                                                                | Basic price offer depends on final cap's<br>quantity and quality       |
| 13.Shipping Method      | By sea or by air or express                                                                                                                                                        |                                                                        |
| 14.Payment Terms        | T/T,L/C,Western Union[]Paypal.                                                                                                                                                     |                                                                        |
| 15.Sample time          | 4~7 days after we receive your sample fee                                                                                                                                          |                                                                        |
| 16.Sample fee           | USD30 for per piece. we will return the sample fee to you once you place order                                                                                                     |                                                                        |
| 17.Production Lead Time |                                                                                                                                                                                    | 15~20 days approx after your confirmation<br>to pre-production samples |

If you like below hats, please tell the item number to the salesman>>>

Snapbacks first came around in the 1950's when baseball players made them apart of their uniform, but in the 1990's they became a fashion trend and part of pop culture. These caps tend to look similar to standard baseball caps except for the adjustable plastic 'snap' in the back that allows the wearer to adjust he size and a flat brim. Snapbacks can be worn many different ways, depending on the style you are trying to achieve.