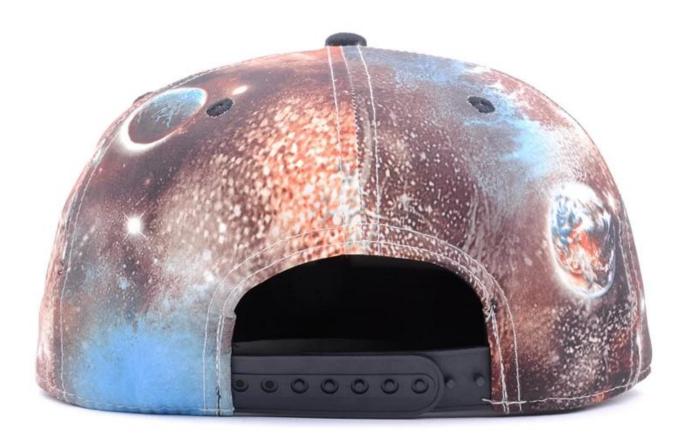

### high quality custom galaxy snapback hats supplier china <mark>First let's listen what our customer say about our products.</mark>

| 1.Item                  | optional                                                                                                                                                                           |                                                                        |
|-------------------------|------------------------------------------------------------------------------------------------------------------------------------------------------------------------------------|------------------------------------------------------------------------|
| 2.Shape                 | high quality custom galaxy snapback hats supplier china                                                                                                                            |                                                                        |
| 3.Material              | Other material: BIO-washed cotton, heavy weight brushed cotton, pigment dyed, Canvas, Polyester,<br>Acrylic and etc                                                                |                                                                        |
| 4.Back Closure          | Brass, Plastic, Velcro, Metal buckle, elastic. And any kind of back strap closure                                                                                                  |                                                                        |
| 5.Visor                 | Soft or Hard Pre-curved                                                                                                                                                            |                                                                        |
| 6.Color                 | Solid colors: Forest, Mustard, Charcoal, Royal, Grape, Blue, Orange,<br>White and Khaki, ETC.<br>Two toned crown/bill colors:<br>Khaki/Charcoal, Khaki/Blue, and Khaki/Green, ETC. |                                                                        |
| 7.Size                  | Normally,48cm-55cm for kids,56cm-60cm for adults,                                                                                                                                  |                                                                        |
| 8.Logo                  | Printing, Heat transfer printing, Appliqué Embroidery, 3D embroidery etc.                                                                                                          |                                                                        |
| 9.MOQ                   | 50 pcs                                                                                                                                                                             |                                                                        |
| 11.Packing              | 25pcs/polybag,100pcs/carton                                                                                                                                                        |                                                                        |
|                         | 20" Container can contain 60,000pcs approximately                                                                                                                                  |                                                                        |
|                         | 40" Container can contain 12,000pcs approximately                                                                                                                                  |                                                                        |
|                         | 40" High Container can contain 13,000pcs approximately                                                                                                                             |                                                                        |
| 12.Price Term           | FOB                                                                                                                                                                                | Basic price offer depends on final cap's<br>quantity and quality       |
| 13.Shipping Method      | By sea or by air or express                                                                                                                                                        |                                                                        |
| 14.Payment Terms        | T/T,L/C,Western Union[]Paypal.                                                                                                                                                     |                                                                        |
| 15.Sample time          | 4~7 days after we receive your sample fee                                                                                                                                          |                                                                        |
| 16.Sample fee           | USD30 for per piece. we will return the sample fee to you once you place order                                                                                                     |                                                                        |
| 17.Production Lead Time |                                                                                                                                                                                    | 15~20 days approx after your confirmation<br>to pre-production samples |

If you like below hats, please tell the item number to the salesman>>>

Snapbacks first came around in the 1950's when baseball players made them apart of their uniform, but in the 1990's they became a fashion trend and part of pop culture. These caps tend to look similar to standard baseball caps except for the adjustable plastic 'snap' in the back that allows the wearer to adjust he size and a flat brim. Snapbacks can be worn many different ways, depending on the style you are trying to achieve.