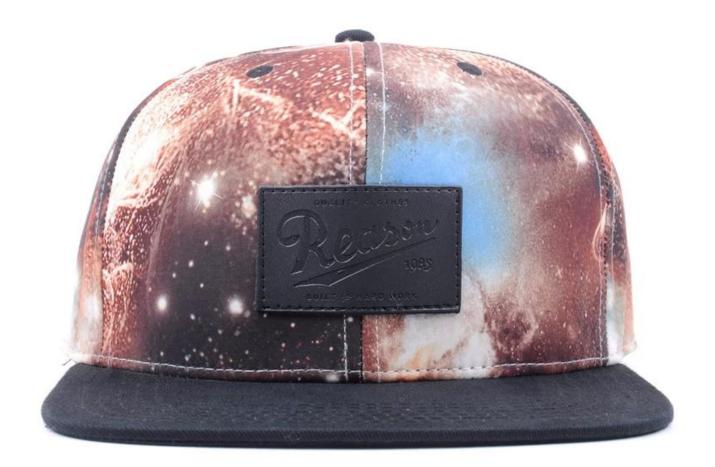

### high quality custom galaxy snapback hats supplier china <mark>First let's listen what our customer say about our products.</mark>

| 1.Item                  | optional                                                                                                                                                                           |                                                                        |
|-------------------------|------------------------------------------------------------------------------------------------------------------------------------------------------------------------------------|------------------------------------------------------------------------|
| 2.Shape                 | high quality custom galaxy snapback hats supplier china                                                                                                                            |                                                                        |
| 3.Material              | Other material: BIO-washed cotton, heavy weight brushed cotton, pigment dyed, Canvas, Polyester,<br>Acrylic and etc                                                                |                                                                        |
| 4.Back Closure          | Brass, Plastic, Velcro, Metal buckle, elastic. And any kind of back strap closure                                                                                                  |                                                                        |
| 5.Visor                 | Soft or Hard Pre-curved                                                                                                                                                            |                                                                        |
| 6.Color                 | Solid colors: Forest, Mustard, Charcoal, Royal, Grape, Blue, Orange,<br>White and Khaki, ETC.<br>Two toned crown/bill colors:<br>Khaki/Charcoal, Khaki/Blue, and Khaki/Green, ETC. |                                                                        |
| 7.Size                  | Normally,48cm-55cm for kids,56cm-60cm for adults,                                                                                                                                  |                                                                        |
| 8.Logo                  | Printing, Heat transfer printing, Appliqué Embroidery, 3D embroidery etc.                                                                                                          |                                                                        |
| 9.MOQ                   | 50 pcs                                                                                                                                                                             |                                                                        |
| 11.Packing              | 25pcs/polybag,100pcs/carton                                                                                                                                                        |                                                                        |
|                         | 20" Container can contain 60,000pcs approximately                                                                                                                                  |                                                                        |
|                         | 40" Container can contain 12,000pcs approximately                                                                                                                                  |                                                                        |
|                         | 40" High Container can contain 13,000pcs approximately                                                                                                                             |                                                                        |
| 12.Price Term           | FOB                                                                                                                                                                                | Basic price offer depends on final cap's<br>quantity and quality       |
| 13.Shipping Method      | By sea or by air or express                                                                                                                                                        |                                                                        |
| 14.Payment Terms        | T/T,L/C,Western Union[]Paypal.                                                                                                                                                     |                                                                        |
| 15.Sample time          | 4~7 days after we receive your sample fee                                                                                                                                          |                                                                        |
| 16.Sample fee           | USD30 for per piece. we will return the sample fee to you once you place order                                                                                                     |                                                                        |
| 17.Production Lead Time |                                                                                                                                                                                    | 15~20 days approx after your confirmation<br>to pre-production samples |

If you like below hats, please tell the item number to the salesman>>>

Snapbacks first came around in the 1950's when baseball players made them apart of their uniform, but in the 1990's they became a fashion trend and part of pop culture. These caps tend to look similar to standard baseball caps except for the adjustable plastic 'snap' in the back that allows the wearer to adjust he size and a flat brim. Snapbacks can be worn many different ways, depending on the style you are trying to achieve.