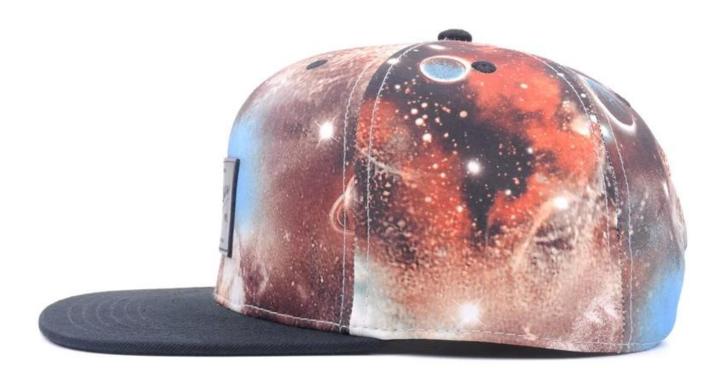

### high quality custom galaxy snapback hats supplier china <mark>First let's listen what our customer say about our products.</mark>

| 1.Item                  | optional                                                                                                                                                                           |                                                                        |
|-------------------------|------------------------------------------------------------------------------------------------------------------------------------------------------------------------------------|------------------------------------------------------------------------|
| 2.Shape                 | high quality custom galaxy snapback hats supplier china                                                                                                                            |                                                                        |
| 3.Material              | Other material: BIO-washed cotton, heavy weight brushed cotton, pigment dyed, Canvas, Polyester,<br>Acrylic and etc                                                                |                                                                        |
| 4.Back Closure          | Brass, Plastic, Velcro, Metal buckle, elastic. And any kind of back strap closure                                                                                                  |                                                                        |
| 5.Visor                 | Soft or Hard Pre-curved                                                                                                                                                            |                                                                        |
| 6.Color                 | Solid colors: Forest, Mustard, Charcoal, Royal, Grape, Blue, Orange,<br>White and Khaki, ETC.<br>Two toned crown/bill colors:<br>Khaki/Charcoal, Khaki/Blue, and Khaki/Green, ETC. |                                                                        |
| 7.Size                  | Normally,48cm-55cm for kids,56cm-60cm for adults,                                                                                                                                  |                                                                        |
| 8.Logo                  | Printing, Heat transfer printing, Appliqué Embroidery, 3D embroidery etc.                                                                                                          |                                                                        |
| 9.MOQ                   | 50 pcs                                                                                                                                                                             |                                                                        |
| 11.Packing              | 25pcs/polybag,100pcs/carton                                                                                                                                                        |                                                                        |
|                         | 20" Container can contain 60,000pcs approximately                                                                                                                                  |                                                                        |
|                         | 40" Container can contain 12,000pcs approximately                                                                                                                                  |                                                                        |
|                         | 40" High Container can contain 13,000pcs approximately                                                                                                                             |                                                                        |
| 12.Price Term           | FOB                                                                                                                                                                                | Basic price offer depends on final cap's<br>quantity and quality       |
| 13.Shipping Method      | By sea or by air or express                                                                                                                                                        |                                                                        |
| 14.Payment Terms        | T/T,L/C,Western Union[]Paypal.                                                                                                                                                     |                                                                        |
| 15.Sample time          | 4~7 days after we receive your sample fee                                                                                                                                          |                                                                        |
| 16.Sample fee           | USD30 for per piece. we will return the sample fee to you once you place order                                                                                                     |                                                                        |
| 17.Production Lead Time |                                                                                                                                                                                    | 15~20 days approx after your confirmation<br>to pre-production samples |

If you like below hats, please tell the item number to the salesman>>>

Snapbacks first came around in the 1950's when baseball players made them apart of their uniform, but in the 1990's they became a fashion trend and part of pop culture. These caps tend to look similar to standard baseball caps except for the adjustable plastic 'snap' in the back that allows the wearer to adjust he size and a flat brim. Snapbacks can be worn many different ways, depending on the style you are trying to achieve.