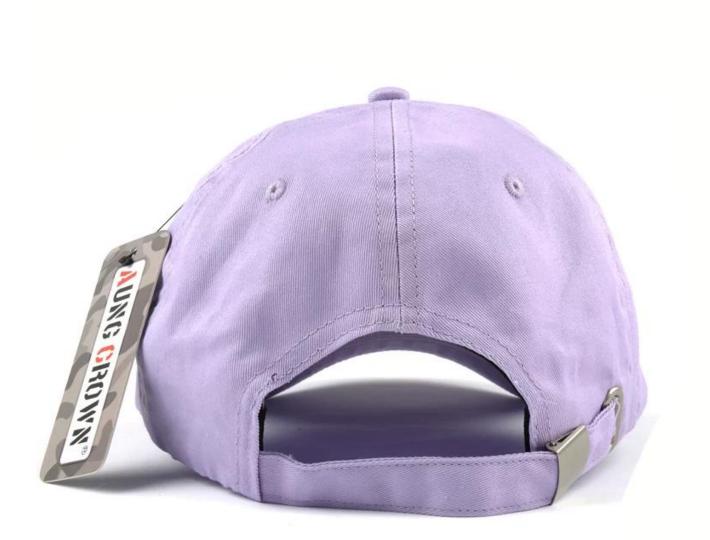

br>brown | Name:            | baseball cap rack                        |
| Logo:               | customized                 | Back closure:    | customized                               |
| Panel:              | 5/6 panel                  | Packing:         | 25pcs/polybag/innerb<br>ox,100pcs/carton |
| Origin:             | CN                         |                  |                                          |

### Supply Ability

Supply Ability: 120000 Piece/Pieces per Month Straw Baseball Cap

### Packaging & Delivery

Packaging Details 25pcs/inner box , 100pcs/ctn Port Guangzhou & Shenzhen Lead Time : Q u а n t i the second e С е s ) TEOSOLUE .THELOBOLLLIDAALVE)D

## **Product Details**

high quality custom baseball caps

#### Product Details

high quality custom baseball caps











If you like below hats, please tell the item number to the salesman>>>



AUNG CROWN®

AUNG CROWN®

AUNG CROWN®

AUNG CROWN®

## **TECHNICAL**

Customize your hat with your branding or artwork. Choose from any of the following branding options and get creative with your design.

#### 1.Logo Choice



3D EMBROIDERY



WOVEN PATCH







WOVEN KABEK PATCH/ PRINT LABEL PATCH



WOVEN LABEL



SCREEN PRINTING

AungCrown SHENZHEN

51



HEAT PRESS





LEATHER PATCH

PRINT CORK PATCH

METAL BADGE

SUBLIMATION

2.Peaks





#### 4.Back Straps



# OUR FACTORY

We have our own assembly lines of making caps&hats.















# EXHIBITION

Every year we attend trade show to introduce our new products,make new connections with our clients and increase our sales. We can learn anything new,ke