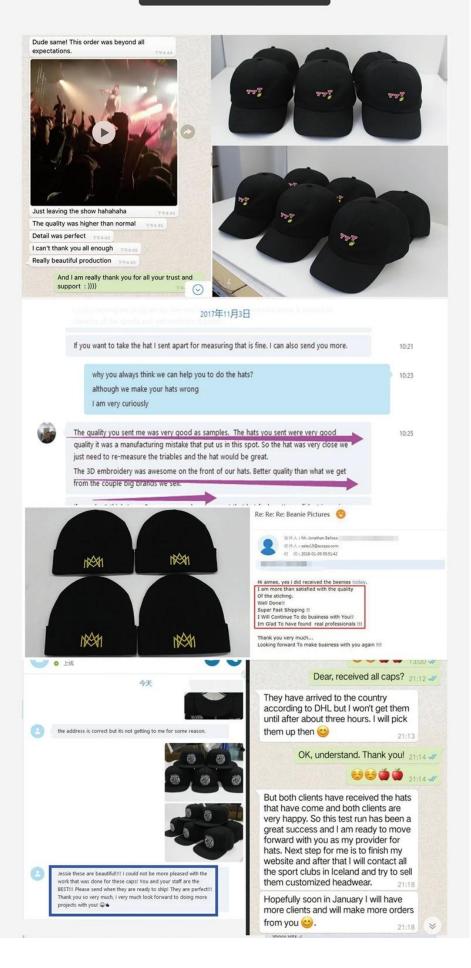

CROWN®

AUNG CROWN®

AUNG CROWN®

## **TECHNICAL**

Customize your hat with your branding or artwork. Choose from any of the following branding options and get creative with your design.

#### 1.Logo Choice



3D EMBROIDERY



WOVEN PATCH







WOVEN KABEK PATCH/ PRINT LABEL PATCH



WOVEN LABEL



SCREEN PRINTING

AungCrown SHENZHEN

51



HEAT PRESS





LEATHER PATCH

PRINT CORK PATCH

METAL BADGE

SUBLIMATION

2.Peaks





#### 4.Back Straps



# OUR FACTORY

We have our own assembly lines of making caps&hats.















# EXHIBITION

Every year we attend trade show to introduce our new products,make new connections with our clients and increase our sales. We can learn anything new,keep our eyes in competition and improve our brand's image.



## CERTIFICATION



# GOOD FEEDBACK