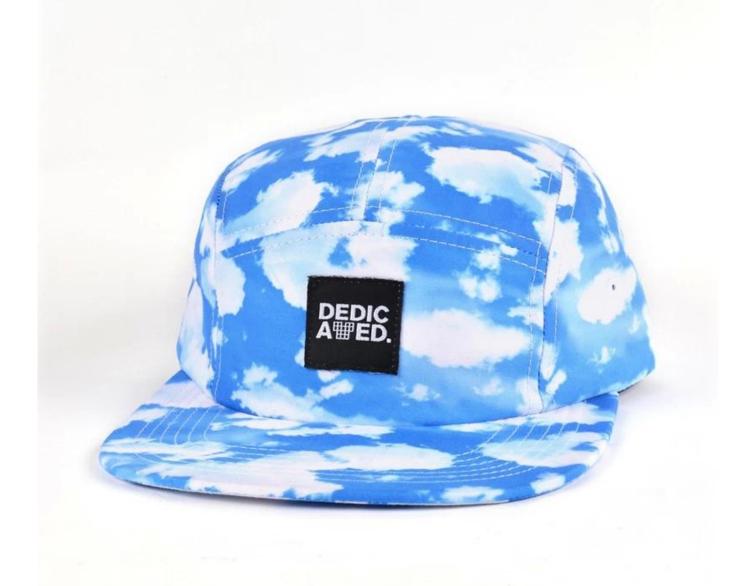

# You need a good hat

Because you have a lot of clothes to match, you have a lot of people to see, You have a lot of places to go, you have a

lot of occasions to wear!

We fudge every design carefully, and We have refused to cater to it. We carefully do every type, refuse the gaudy

decoration, flashy embellishment, do a good job in every process, and insist on the beauty of craftsmanship. Adhere

to the inner feelings of innocence.

| Item                  | content                                                                              | optional                                                                                                                                                                              |
|-----------------------|--------------------------------------------------------------------------------------|---------------------------------------------------------------------------------------------------------------------------------------------------------------------------------------|
| 1.Product<br>Name     | hat supplier china, snapback cap custom logo china                                   |                                                                                                                                                                                       |
| 2.Shape               | constructed                                                                          | Unconstructed or any other design or shape                                                                                                                                            |
| 3.Material            | custom                                                                               | Other material: BIO-washed cotton, heavy weight brushed cotton, pigment dyed, Canvas, Polyester, Acrylic and etc                                                                      |
| 4.Back<br>Closure     | custom                                                                               | leather back strap with brass, plastic buckle, metal buckle, elastic, self-fabric back strap with metal buckle etc. And other kinds of back strap closure depend on your requirments. |
| 5.Visor               | Flat                                                                                 | Soft or Hard Pre-curved                                                                                                                                                               |
| 6.Color               | Custom color                                                                         | Standard color available(special colors available on request, based on pantone color card)                                                                                            |
| 7.Size                | 58cm                                                                                 | Normally,48cm-55cm for kids,56cm-60cm for adults                                                                                                                                      |
| 8.Logo                | 3D embroidery                                                                        | Printing, Heat transfer printing, Applique Embroidery, 3D embroidery leather patch, woven patch, metal patch, felt applique etc.                                                      |
| 9.MOQ                 | 25pcs/color/design                                                                   |                                                                                                                                                                                       |
| 10.Carton<br>Size     | 62cm*48cm*36cm                                                                       |                                                                                                                                                                                       |
| 11.Packing            | 25pcs/polybag/inner box,4 inner boxes/carton,100pcs/carton                           |                                                                                                                                                                                       |
|                       | 20" Container can contain 60,000pcs approximately                                    |                                                                                                                                                                                       |
|                       | 40" Container can contain 12,000pcs approximately                                    |                                                                                                                                                                                       |
|                       | 40" High Container can contain 13,000pcs approximately                               |                                                                                                                                                                                       |
| 12.Price<br>Term      | FOB                                                                                  | Basic price offer depends on final cap's quantity and quality                                                                                                                         |
| 13.Shipping<br>Method | By sea or by air or express                                                          |                                                                                                                                                                                       |
| 14.Payment<br>Terms   | T/T,L/C,Western Union,Paypal etc.                                                    |                                                                                                                                                                                       |
| 15.Sample<br>time     | 4~7 days after we receive your sample fee                                            |                                                                                                                                                                                       |
| 16.Sample<br>fee      | USD 30-50\$ for per piece. we will return the sample fee to you once you place order |                                                                                                                                                                                       |