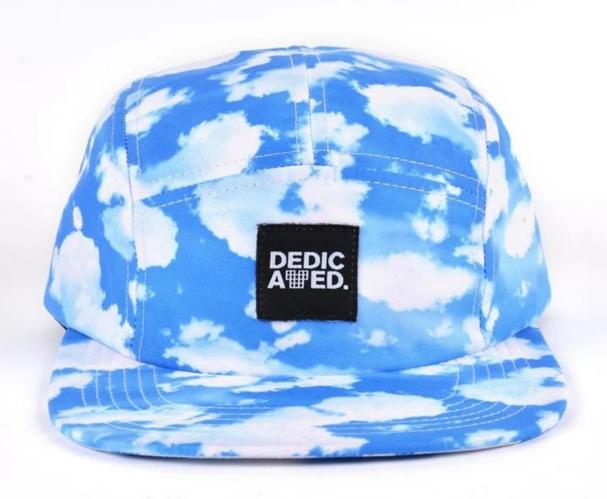

# You need a good hat

Because you have a lot of clothes to match, you have a lot of people to see, You have a lot of places to go, you have a

lot of occasions to wear!

We fudge every design carefully, and We have refused to cater to it. We carefully do every type, refuse the gaudy

decoration, flashy embellishment, do a good job in every process, and insist on the beauty of craftsmanship. Adhere

to the inner feelings of innocence.

| Item                  | content                                                                              | optional                                                                                                                                                                              |
|-----------------------|--------------------------------------------------------------------------------------|---------------------------------------------------------------------------------------------------------------------------------------------------------------------------------------|
| 1.Product<br>Name     | hat supplier china, snapback cap custom logo china                                   |                                                                                                                                                                                       |
| 2.Shape               | constructed                                                                          | Unconstructed or any other design or shape                                                                                                                                            |
| 3.Material            | custom                                                                               | Other material: BIO-washed cotton, heavy weight brushed cotton, pigment dyed, Canvas, Polyester, Acrylic and etc                                                                      |
| 4.Back<br>Closure     | custom                                                                               | leather back strap with brass, plastic buckle, metal buckle, elastic, self-fabric back strap with metal buckle etc. And other kinds of back strap closure depend on your requirments. |
| 5.Visor               | Flat                                                                                 | Soft or Hard Pre-curved                                                                                                                                                               |
| 6.Color               | Custom color                                                                         | Standard color available(special colors available on request, based on pantone color card)                                                                                            |
| 7.Size                | 58cm                                                                                 | Normally,48cm-55cm for kids,56cm-60cm for adults                                                                                                                                      |
| 8.Logo                | 3D embroidery                                                                        | Printing, Heat transfer printing, Applique Embroidery, 3D embroidery leather patch, woven patch, metal patch, felt applique etc.                                                      |
| 9.MOQ                 | 25pcs/color/design                                                                   |                                                                                                                                                                                       |
| 10.Carton<br>Size     | 62cm*48cm*36cm                                                                       |                                                                                                                                                                                       |
| 11.Packing            | 25pcs/polybag/inner box,4 inner boxes/carton,100pcs/carton                           |                                                                                                                                                                                       |
|                       | 20" Container can contain 60,000pcs approximately                                    |                                                                                                                                                                                       |
|                       | 40" Container can contain 12,000pcs approximately                                    |                                                                                                                                                                                       |
|                       | 40" High Container can contain 13,000pcs approximately                               |                                                                                                                                                                                       |
| 12.Price<br>Term      | FOB                                                                                  | Basic price offer depends on final cap's quantity and quality                                                                                                                         |
| 13.Shipping<br>Method | By sea or by air or express                                                          |                                                                                                                                                                                       |
| 14.Payment<br>Terms   | T/T,L/C,Western Union,Paypal etc.                                                    |                                                                                                                                                                                       |
| 15.Sample<br>time     | 4~7 days after we receive your sample fee                                            |                                                                                                                                                                                       |
| 16.Sample<br>fee      | USD 30-50\$ for per piece. we will return the sample fee to you once you place order |                                                                                                                                                                                       |