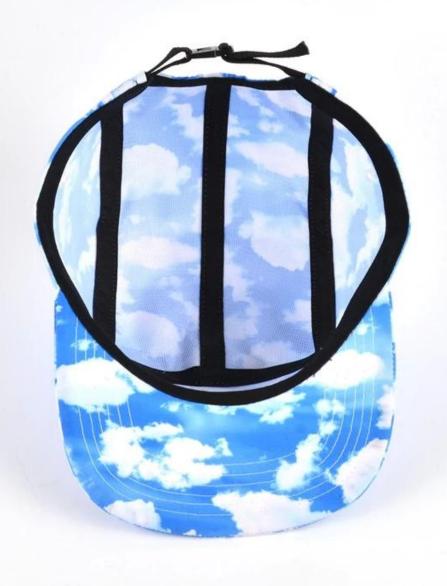

# Exquisitely contoured hat(snapback cap custom logo china)

- 1: The hat type is tough and smooth.
- 2: Strict structure, fine workmanship

#### Made of wool-blend fabric

- 1:20% wool, 80% polyester, wool blend fabric
- 2: It has a better profile. The face is half-feeling, soft, fluffy and elastic.
- 3: The wool-blend fabric has a bright spot in the sunlight and the grain is clearer.