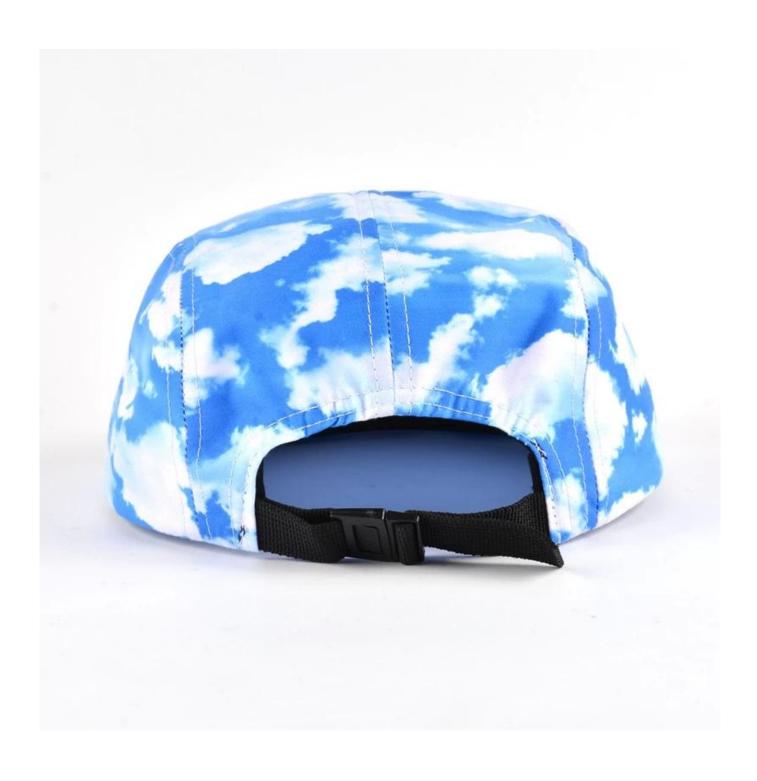

decoration, flashy embellishment, do a good job in every process, and insist on the beauty of craftsmanship. Adhere

to the inner feelings of innocence.

| Item                  | content                                                                              | optional                                                                                                                                                                              |
|-----------------------|--------------------------------------------------------------------------------------|---------------------------------------------------------------------------------------------------------------------------------------------------------------------------------------|
| 1.Product<br>Name     | hat supplier china, snapback cap custom logo china                                   |                                                                                                                                                                                       |
| 2.Shape               | constructed                                                                          | Unconstructed or any other design or shape                                                                                                                                            |
| 3.Material            | custom                                                                               | Other material: BIO-washed cotton, heavy weight brushed cotton, pigment dyed, Canvas, Polyester, Acrylic and etc                                                                      |
| 4.Back<br>Closure     | custom                                                                               | leather back strap with brass, plastic buckle, metal buckle, elastic, self-fabric back strap with metal buckle etc. And other kinds of back strap closure depend on your requirments. |
| 5.Visor               | Flat                                                                                 | Soft or Hard Pre-curved                                                                                                                                                               |
| 6.Color               | Custom color                                                                         | Standard color available(special colors available on request, based on pantone color card)                                                                                            |
| 7.Size                | 58cm                                                                                 | Normally,48cm-55cm for kids,56cm-60cm for adults                                                                                                                                      |
| 8.Logo                | 3D embroidery                                                                        | Printing, Heat transfer printing, Applique Embroidery, 3D embroidery leather patch, woven patch, metal patch, felt applique etc.                                                      |
| 9.MOQ                 | 25pcs/color/design                                                                   |                                                                                                                                                                                       |
| 10.Carton<br>Size     | 62cm*48cm*36cm                                                                       |                                                                                                                                                                                       |
| 11.Packing            | 25pcs/polybag/inner box,4 inner boxes/carton,100pcs/carton                           |                                                                                                                                                                                       |
|                       | 20" Container can contain 60,000pcs approximately                                    |                                                                                                                                                                                       |
|                       | 40" Container can contain 12,000pcs approximately                                    |                                                                                                                                                                                       |
|                       | 40" High Container can contain 13,000pcs approximately                               |                                                                                                                                                                                       |
| 12.Price<br>Term      | FOB                                                                                  | Basic price offer depends on final cap's quantity and quality                                                                                                                         |
| 13.Shipping<br>Method | By sea or by air or express                                                          |                                                                                                                                                                                       |
| 14.Payment<br>Terms   | T/T,L/C,Western Union,Paypal etc.                                                    |                                                                                                                                                                                       |
| 15.Sample<br>time     | 4~7 days after we receive your sample fee                                            |                                                                                                                                                                                       |
| 16.Sample<br>fee      | USD 30-50\$ for per piece. we will return the sample fee to you once you place order |                                                                                                                                                                                       |