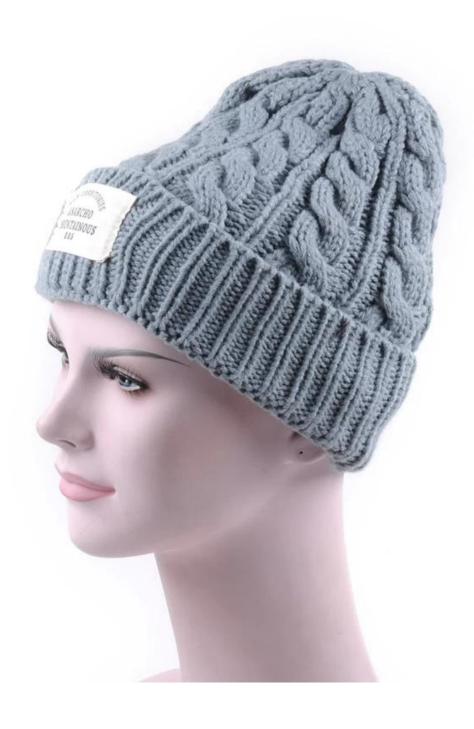

## Exquisitely contoured hat(<u>free beanie hats patterns</u>)

- 1: The hat type is tough and smooth.
- 2: Strict structure, fine workmanship

#### Made of wool-blend fabric

- 1:20% wool, 80% polyester, wool blend fabric
- 2: It has a better profile. The face is half-feeling, soft, fluffy and elastic.
- 3: The wool-blend fabric has a bright spot in the sunlight and the grain is clearer.

### In-cap brand imprint

Special brand printing and woven labels in the hat will bring you more quality and see the truth in the details.