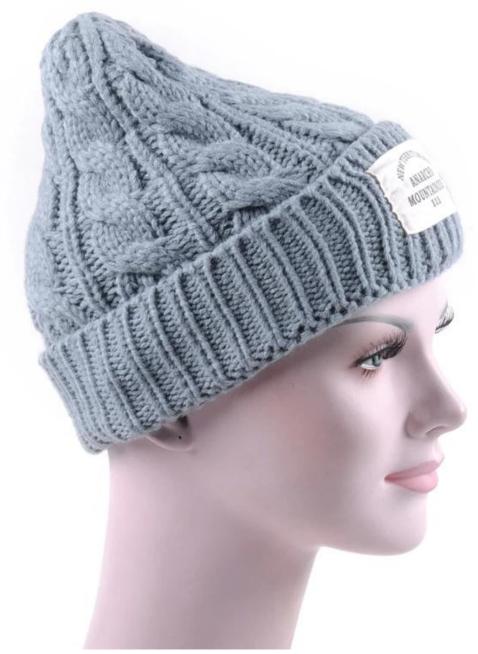

more beanie hats styles, please contact us now

## Exquisitely contoured hat(<u>free beanie hats patterns</u>)

- 1: The hat type is tough and smooth.
- 2: Strict structure, fine workmanship

#### Made of wool-blend fabric

- 1:20% wool, 80% polyester, wool blend fabric
- 2: It has a better profile. The face is half-feeling, soft, fluffy and elastic.
- 3: The wool-blend fabric has a bright spot in the sunlight and the grain is clearer.

## Exquisite three-dimensional embroidery process

- 1: Three-dimensional embroidery, the edge line is clear and burr-free
- 2: Double-layer superimposed embroidery technology, exquisite and quality