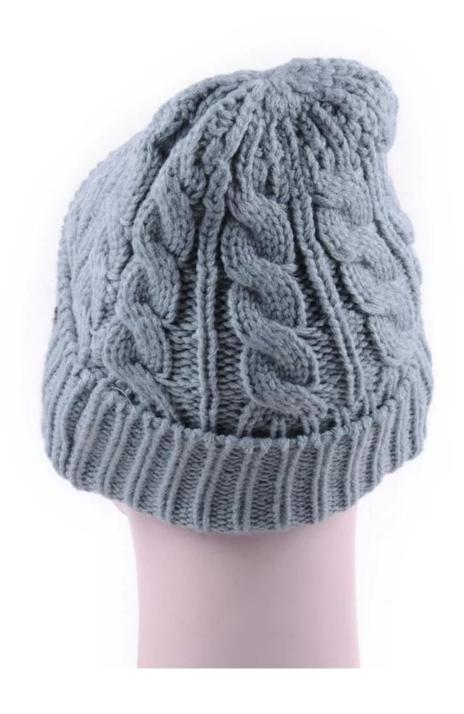

## Exquisitely contoured hat(<u>free beanie hats patterns</u>)

- 1: The hat type is tough and smooth.
- 2: Strict structure, fine workmanship

#### Made of wool-blend fabric

- 1:20% wool, 80% polyester, wool blend fabric
- 2: It has a better profile. The face is half-feeling, soft, fluffy and elastic.
- 3: The wool-blend fabric has a bright spot in the sunlight and the grain is clearer.