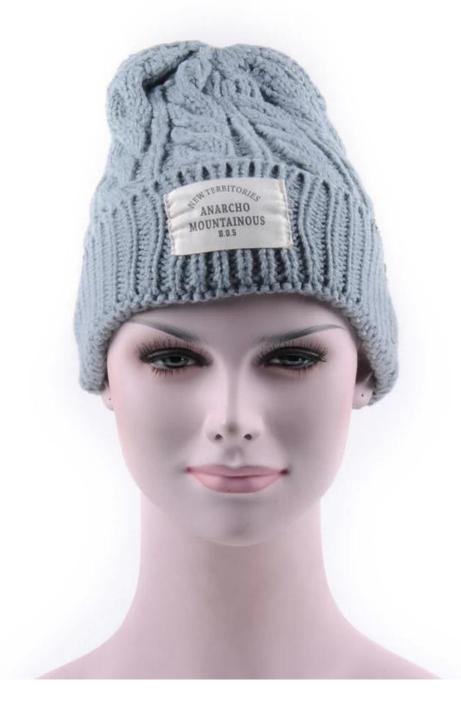

## Exquisitely contoured hat(<u>free beanie hats patterns</u>)

- 1: The hat type is tough and smooth.
- 2: Strict structure, fine workmanship

#### Made of wool-blend fabric

- 1:20% wool, 80% polyester, wool blend fabric
- 2: It has a better profile. The face is half-feeling, soft, fluffy and elastic.
- 3: The wool-blend fabric has a bright spot in the sunlight and the grain is clearer.

### In-cap brand imprint

Special brand printing and woven labels in the hat will bring you more quality and see the truth in the details.