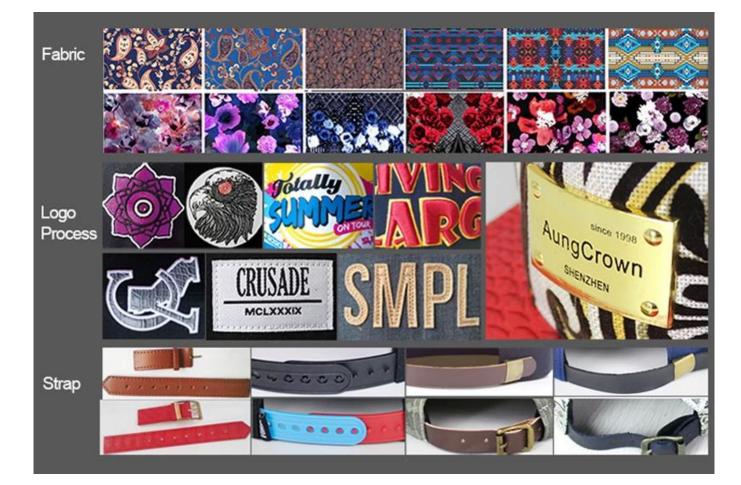

| Item               | optional                                                                                                                                                                           |
|--------------------|------------------------------------------------------------------------------------------------------------------------------------------------------------------------------------|
| 2.Shape            | Unconstructed or any other design or shape                                                                                                                                         |
| 3.Material         | Other material: BIO-washed cotton, heavy weight brushed cotton, pigment dyed, Canvas, Polyester,<br>Acrylic and etc                                                                |
| 4.Back Closure     | Brass, Plastic, Velcro, Metal buckle, elastic. And any kind of back strap closure                                                                                                  |
| 5.Visor            | Soft or Hard Pre-curved                                                                                                                                                            |
| 6.Color            | Solid colors: Forest, Mustard, Charcoal, Royal, Grape, Blue, Orange,<br>White and Khaki, ETC.<br>Two toned crown/bill colors:<br>Khaki/Charcoal, Khaki/Blue, and Khaki/Green, ETC. |
| 7.Size             | Normally,48cm-55cm for kids,56cm-60cm for adults,                                                                                                                                  |
| 8.Logo             | Printing, Heat transfer printing, Appliqué Embroidery, 3D embroidery etc.                                                                                                          |
| 9.MOQ              | 50 pcs                                                                                                                                                                             |
| 11.Packing         | 25pcs/polybag,100pcs/carton                                                                                                                                                        |
|                    | 20" Container can contain 60,000pcs approximately                                                                                                                                  |
|                    | 40" Container can contain 12,000pcs approximately                                                                                                                                  |
|                    | 40" High Container can contain 13,000pcs approximately                                                                                                                             |
| 12.Price Term      | FOB Basic price offer depends on final cap's quantity and quality                                                                                                                  |
| 13.Shipping Method | By sea or by air or express                                                                                                                                                        |
| 14.Payment Terms   | T/T,L/C,Western Union[]Paypal.                                                                                                                                                     |
| 15.Sample time     | 4~7 days after we receive your sample fee                                                                                                                                          |
|                    | USD30 for per piece. we will return the sample fee to you once you place order                                                                                                     |
| 17.Production Lead | Time 15~20 days approx after your confirmation to pre-production samples                                                                                                           |