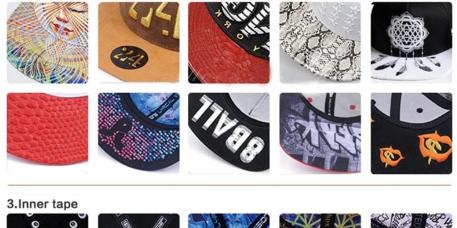

# TECHNICAL

Customize your hat with your branding or artwork. Choose from any of the following branding options and get creative with your design.

#### 1.Logo Choice

3D EMBROIDERY

WOVEN PATCH

WOVEN KABEK PATCH/ PRINT LABEL PATCH

WOVEN LABEL

SCREEN PRINTING

AungCrown SHENZHEN

51

HEAT PRESS

LEATHER PATCH

PRINT CORK PATCH

METAL BADGE

SUBLIMATION

2.Peaks