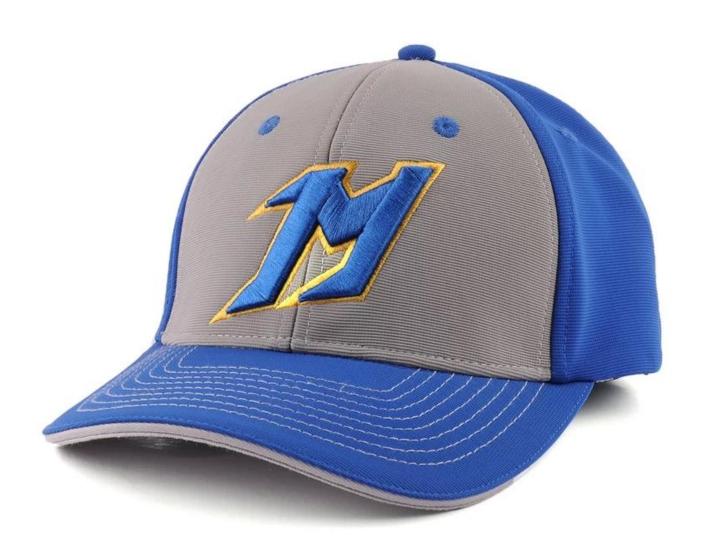

If you like below hats, please tell the item number to the salesman>>>

Customize your hat with your branding or artwork. Choose from any of the following branding options and get creative with your design.