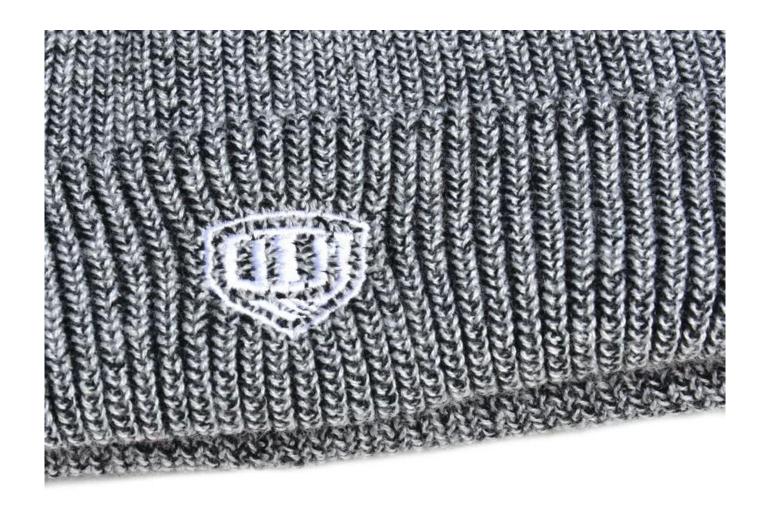

# Exquisite three-dimensional embroidery process

- 1: Three-dimensional embroidery, the edge line is clear and burr-free
- 2: Double-layer superimposed embroidery technology, exquisite and quality

#### In-cap brand imprint

Special brand printing and woven labels in the hat will bring you more quality and see the truth in the details.