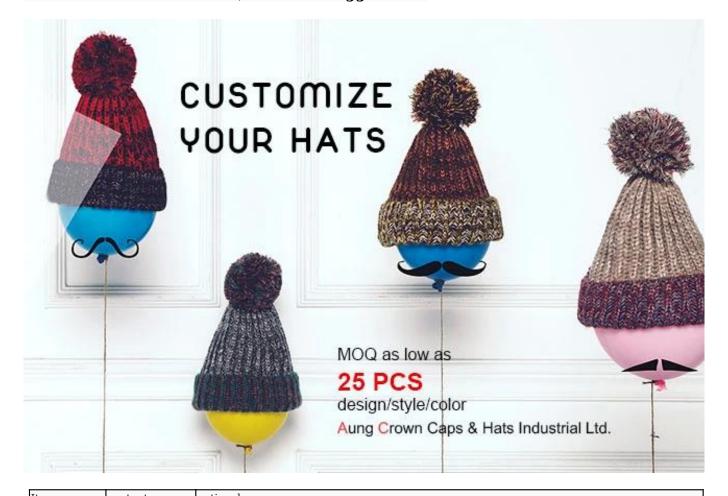

## fleece winter hats custom, winter toboggan hats

| Item              | content                                                    | optional                                                                                                                                                                              |  |
|-------------------|------------------------------------------------------------|---------------------------------------------------------------------------------------------------------------------------------------------------------------------------------------|--|
| 1.Product<br>Name | fleece winter hats custom, winter toboggan hats            |                                                                                                                                                                                       |  |
| 2.Shape           | constructed                                                | Unconstructed or any other design or shape                                                                                                                                            |  |
| 3.Material        | custom                                                     | Other material: BIO-washed cotton, heavy weight brushed cotton, pigment dyed, Canvas, Polyester, Acrylic and etc                                                                      |  |
| 4.Back<br>Closure | custom                                                     | leather back strap with brass, plastic buckle, metal buckle, elastic, self-fabric back strap with metal buckle etc. And other kinds of back strap closure depend on your requirments. |  |
| 5.Visor           | Flat                                                       | Soft or Hard Pre-curved                                                                                                                                                               |  |
| 6.Color           | Custom color                                               | Standard color available(special colors available on request, based on pantone color card)                                                                                            |  |
| 7.Size            | 58cm                                                       | Normally,48cm-55cm for kids,56cm-60cm for adults                                                                                                                                      |  |
| 8.Logo            | 3D embroidery                                              | Printing, Heat transfer printing, Applique Embroidery, 3D embroidery leather patch, woven patch, metal patch, felt applique etc.                                                      |  |
| 9.MOQ             | 25pcs/color/design                                         |                                                                                                                                                                                       |  |
| 10.Carton<br>Size | 62cm*48cm*36cm                                             |                                                                                                                                                                                       |  |
| 11.Packing        | 25pcs/polybag/inner box,4 inner boxes/carton,100pcs/carton |                                                                                                                                                                                       |  |
|                   | 20" Container can contain 60,000pcs approximately          |                                                                                                                                                                                       |  |
|                   | 40" Container can contain 12,000pcs approximately          |                                                                                                                                                                                       |  |
|                   | 40" High Container can contain 13,000pcs approximately     |                                                                                                                                                                                       |  |
|                   |                                                            |                                                                                                                                                                                       |  |