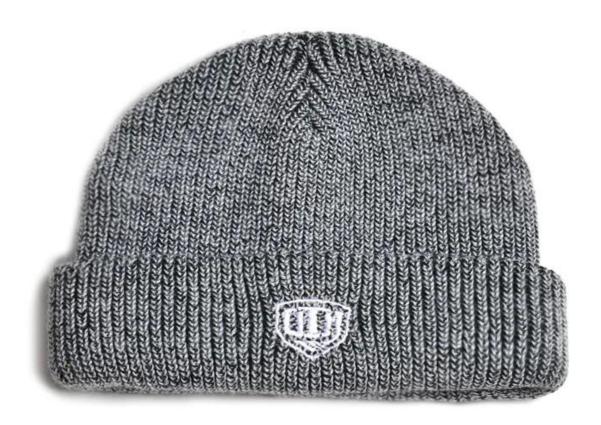

## Exquisitely contoured hat(winter toboggan hats)

- 1: The hat type is tough and smooth.
- 2: Strict structure, fine workmanship

#### Made of wool-blend fabric

- 1:20% wool, 80% polyester, wool blend fabric
- 2: It has a better profile. The face is half-feeling, soft, fluffy and elastic.
- 3: The wool-blend fabric has a bright spot in the sunlight and the grain is clearer.