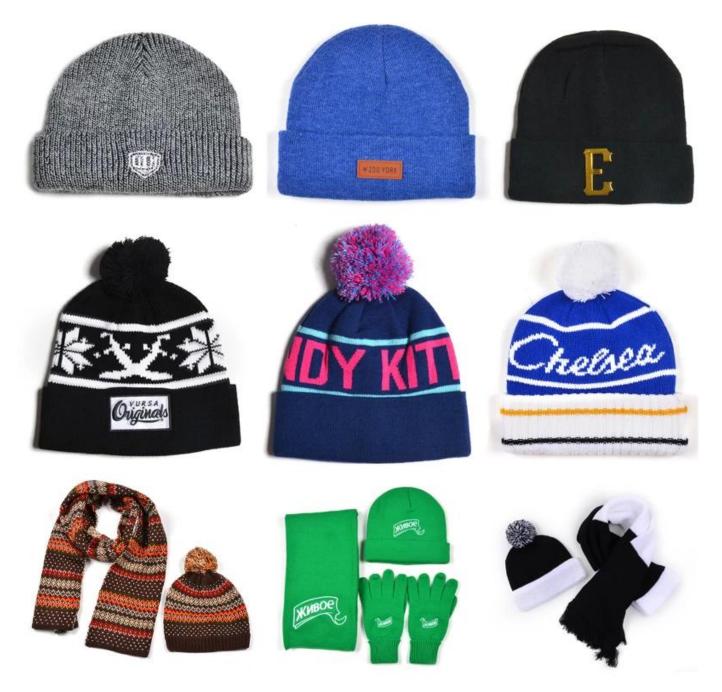

----------------|--|
| 13.Shipping<br>Method | By sea or by air or express                                                          |                                                               |  |
| 14.Payment<br>Terms   | T/T,L/C,Western Union,Paypal etc.                                                    |                                                               |  |
| 15.Sample time        | 4~7 days after we receive your sample fee                                            |                                                               |  |
| 16.Sample<br>fee      | USD 30-50\$ for per piece. we will return the sample fee to you once you place order |                                                               |  |











more beanie hats styles, please contact us now



## Exquisitely contoured hat(winter toboggan hats)

- 1: The hat type is tough and smooth.
- 2: Strict structure, fine workmanship

#### Made of wool-blend fabric

- 1:20% wool, 80% polyester, wool blend fabric
- 2: It has a better profile. The face is half-feeling, soft, fluffy and elastic.
- 3: The wool-blend fabric has a bright spot in the sunlight and the grain is clearer.

# Exquisite three-dimensional embroidery process

- 1: Three-dimensional embroidery, the edge line is clear and burr-free
- 2: Double-layer superimposed embroidery technology, exquisite and quality

#### In-cap brand imprint

Special brand printing and woven labels in the hat will bring you more quality and see the truth in the details.









## Brand story

The functional hat "Aungcrown" brand was established