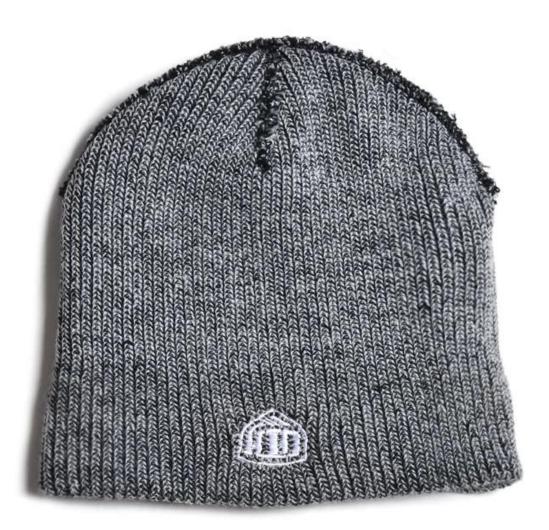

## Exquisitely contoured hat(winter toboggan hats)

- 1: The hat type is tough and smooth.
- 2: Strict structure, fine workmanship

#### Made of wool-blend fabric

- 1:20% wool, 80% polyester, wool blend fabric
- 2: It has a better profile. The face is half-feeling, soft, fluffy and elastic.
- 3: The wool-blend fabric has a bright spot in the sunlight and the grain is clearer.