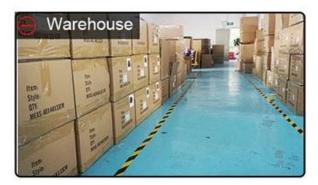

|  |











more beanie hats styles, please contact us now



# Exquisitely contoured hat(<u>fleece lined winter hat</u>)

- 1: The hat type is tough and smooth.
- 2: Strict structure, fine workmanship

#### Made of wool-blend fabric

- 1:20% wool, 80% polyester, wool blend fabric
- 2: It has a better profile. The face is half-feeling, soft, fluffy and elastic.
- 3: The wool-blend fabric has a bright spot in the sunlight and the grain is clearer.

# Exquisite three-dimensional embroidery process

- 1: Three-dimensional embroidery, the edge line is clear and burr-free
- 2: Double-layer superimposed embroidery technology, exquisite and quality

#### In-cap brand imprint

Special brand printing and woven labels in the hat will bring you more quality and see the truth in the details.









## Brand story

The functional hat "Aungcrown" brand was established in 1998, we analyze different kinds of customers' demands

through researching data, focus on customers' experience, redefine the normal hats and create functional hats which

are more easy carrying, easy wearing and well-matching.



Company Certification:



Our products are original foreign trade originals, unique styles and exquisite workmanship. Strictly

in accordance with the requirements of the European and American markets. All the materials are

environmentally friendly and will not harm the skin.

# If you want to know more or have any questions feel free to contact us