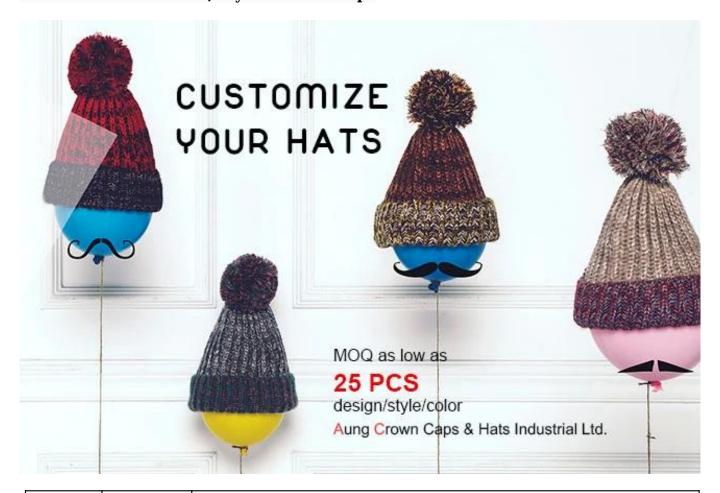

## fleece lined winter hat, stylish winter caps



| Item              | content                                                    | optional                                                                                                                                                                              |  |
|-------------------|------------------------------------------------------------|---------------------------------------------------------------------------------------------------------------------------------------------------------------------------------------|--|
| 1.Product<br>Name | fleece lined winter hat, stylish winter caps               |