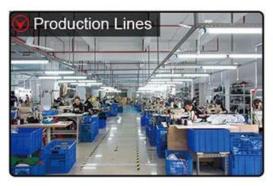

|  |











more beanie hats styles, please contact us now



# Exquisitely contoured hat(<u>fleece lined winter hat</u>)

- 1: The hat type is tough and smooth.
- 2: Strict structure, fine workmanship

#### Made of wool-blend fabric

- 1:20% wool, 80% polyester, wool blend fabric
- 2: It has a better profile. The face is half-feeling, soft, fluffy and elastic.
- 3: The wool-blend fabric has a bright spot in the sunlight and the grain is clearer.

# Exquisite three-dimensional embroidery process

- 1: Three-dimensional embroidery, the edge line is clear and burr-free
- 2: Double-layer superimposed embroidery technology, exquisite and quality

#### In-cap brand imprint

Special brand printing and woven labels in the hat will bring you more quality and see the truth in the details.









## Brand story

The functional hat "Aungcrown" brand was established in 1998, we analyze different kinds of customers' demands

through researching data, focus on customers' experience, redefine the normal hats and create functional hats which

are more easy carrying, easy wearing and well-matching.



Company Certification:



Our products are original foreign trade originals, unique styles and exquisite workmanship. Strictly

in accordance with the requirements of the European and American markets. All the materials are

environmentally friendly and will not harm the skin.

# If you want to know more or have any questions feel free to contact us