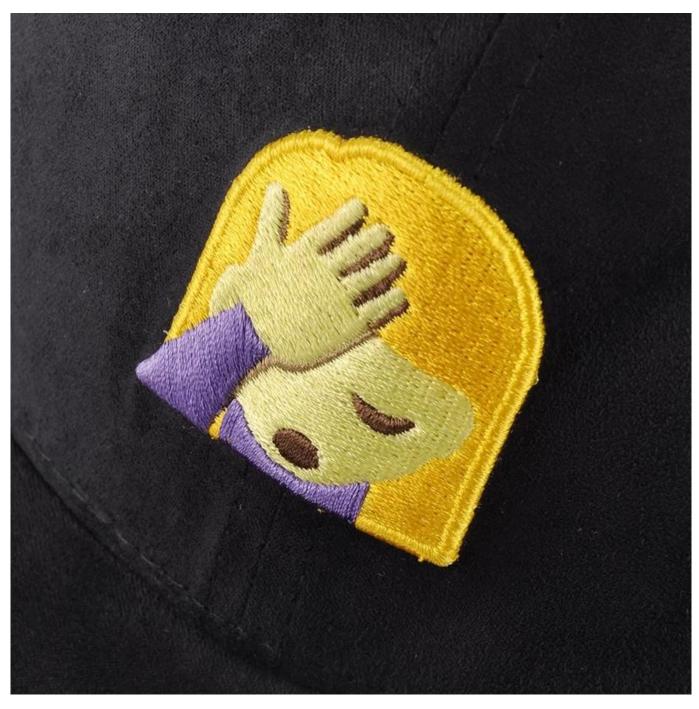

## **Product Description**

| Item     | flat embroidery logo all black suede baseball hat                                                                                         |
|----------|-------------------------------------------------------------------------------------------------------------------------------------------|
| Material | Cotton,brushed cotton,polyester,poly-<br>cotton,acrylic,wool,mesh,nylon,water-proof,etc Other material as<br>perbuyer's demand            |
| Size     | Children (54-56cm), Adult (58-60cm)                                                                                                       |
| Logo     | Embroidery ,patch embroidery, leather label, woven label and printing are all ok, please provide your artwork, picture or original sample |