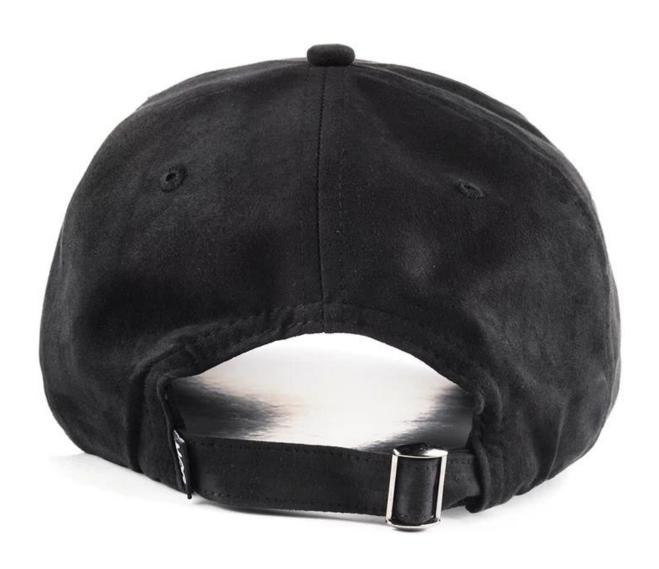

| Color           | Standard color available ,special color based on pantone color card |
|-----------------|---------------------------------------------------------------------|
| Back<br>closure | Brass, Plastic, Metal buckle. Any kind of back strap closure        |
| Sample<br>time  | 3-7 days for sample,10-20 days for production after sample approve  |