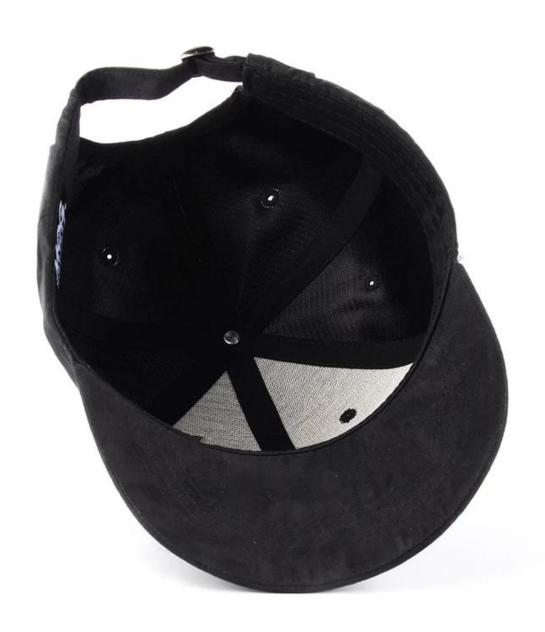

flat embroidery logo all black suede baseball hat First let's listen what our customer say about our products.

## **Product Description**

| Item     | flat embroidery logo all black suede baseball hat                                                                                         |
|----------|-------------------------------------------------------------------------------------------------------------------------------------------|
| Material | Cotton,brushed cotton,polyester,poly-<br>cotton,acrylic,wool,mesh,nylon,water-proof,etc Other material as<br>perbuyer's demand            |
| Size     | Children (54-56cm), Adult (58-60cm)                                                                                                       |
| Logo     | Embroidery ,patch embroidery, leather label, woven label and printing are all ok, please provide your artwork, picture or original sample |