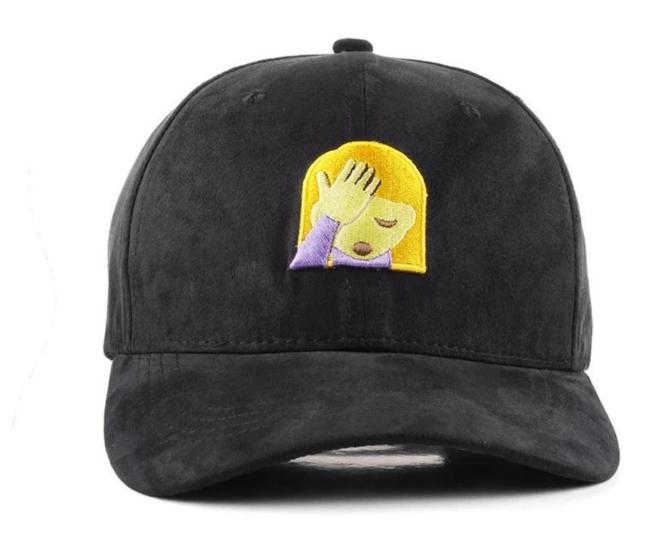

flat embroidery logo all black suede baseball hat First let's listen what our customer say about our products.

## **Product Description**

| Item     | flat embroidery logo all black suede baseball hat                                                                                         |
|----------|-------------------------------------------------------------------------------------------------------------------------------------------|
| Material | Cotton,brushed cotton,polyester,poly-<br>cotton,acrylic,wool,mesh,nylon,water-proof,etc Other material as<br>perbuyer's demand            |
| Size     | Children (54-56cm), Adult (58-60cm)                                                                                                       |
| Logo     | Embroidery ,patch embroidery, leather label, woven label and printing are all ok, please provide your artwork, picture or original sample |