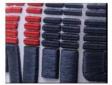

## flat brim snapback embroidery trucker cap mesh hat First let's listen what our customer say about our products.

| 1.Item                  | optional                                                                                                                                                                           |                                                                     |
|-------------------------|------------------------------------------------------------------------------------------------------------------------------------------------------------------------------------|---------------------------------------------------------------------|
| 2.Shape                 | flat brim snapback embroidery trucker cap mesh hat                                                                                                                                 |                                                                     |
| 3.Material              | Other material: BIO-washed cotton, heavy weight brushed cotton, pigment dyed, Canvas, Polyester,<br>Acrylic and etc                                                                |                                                                     |
| 4.Back Closure          | Brass, Plastic, Velcro, Metal buckle, elastic. And any kind of back strap closure                                                                                                  |                                                                     |
| 5.Visor                 | Soft or Hard Pre-curved                                                                                                                                                            |                                                                     |
| 6.Color                 | Solid colors: Forest, Mustard, Charcoal, Royal, Grape, Blue, Orange,<br>White and Khaki, ETC.<br>Two toned crown/bill colors:<br>Khaki/Charcoal, Khaki/Blue, and Khaki/Green, ETC. |                                                                     |
| 7.Size                  | Normally,48cm-55cm for kids,56cm-60cm for adults,                                                                                                                                  |                                                                     |
| 8.Logo                  | Printing, Heat transfer printing, Appliqué Embroidery, 3D embroidery etc.                                                                                                          |                                                                     |
| 9.MOQ                   | 50 pcs                                                                                                                                                                             |                                                                     |
| 11.Packing              | 25pcs/polybag,100pcs/carton                                                                                                                                                        |                                                                     |
|                         | 20" Container can contain 60,000pcs approximately                                                                                                                                  |                                                                     |
|                         | 40" Container can contain 12,000pcs approximately                                                                                                                                  |                                                                     |
|                         | 40" High Container can contain 13,000pcs approximately                                                                                                                             |                                                                     |
| 12.Price Term           | FOB                                                                                                                                                                                | Basic price offer depends on final cap's quantity and quality       |
| 13.Shipping Method      | By sea or by air or express                                                                                                                                                        |                                                                     |
| 14.Payment Terms        | T/T,L/C,Western Union[]Paypal.                                                                                                                                                     |                                                                     |
| 15.Sample time          | 4~7 days after we receive your sample fee                                                                                                                                          |                                                                     |
| 16.Sample fee           | USD30 for per piece. we will return the sample fee to you once you place order                                                                                                     |                                                                     |
| 17.Production Lead Time |                                                                                                                                                                                    | 15~20 days approx after your confirmation to pre-production samples |

If you like below hats, please tell the item number to the salesman>>>