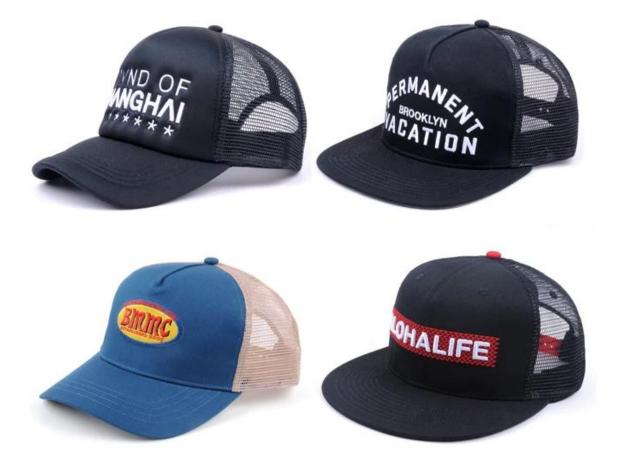

|                                                                     |
| 16.Sample fee           | USD30 for per piece. we will return the sample fee to you once you place order                                                                                                     |                                                                     |
| 17.Production Lead Time |                                                                                                                                                                                    | 15~20 days approx after your confirmation to pre-production samples |







If you like below hats, please tell the item number to the salesman>>>



# TECHNICAL

Customize your hat with your branding or artwork. Choose from any of the following branding options and get creative with your design.

#### 1.Logo Choice



3D EMBROIDERY



WOVEN PATCH







WOVEN KABEK PATCH/ PRINT LABEL PATCH



WOVEN LABEL



SCREEN PRINTING

AungCrown SHENZHEN

51



HEAT PRESS





LEATHER PATCH

PRINT CORK PATCH

METAL BADGE

SUBLIMATION

2.Peaks





#### 4.Back Straps



# OUR FACTORY

We have our own assembly lines of making caps&hats.















# EXHIBITION

Every year we attend trade show to introduce our new products,make new connections with our clients and increase our sales. We can learn anything new,keep our eyes in competition and improve our brand's image.



# CERTIFICATION



# GOOD FEEDBACK



## FAQ

### Q:Which shipping way do