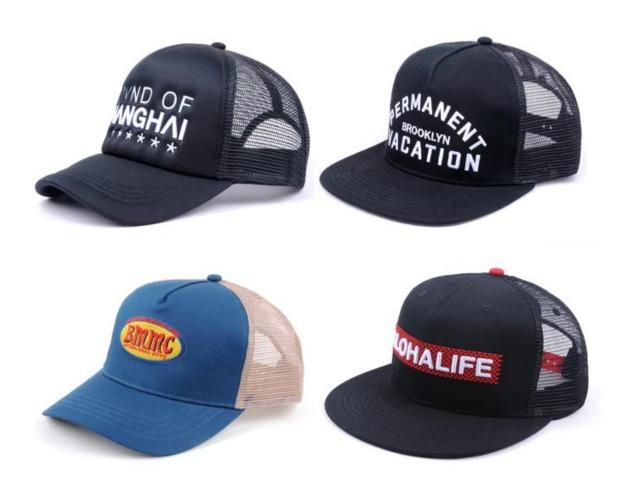

## flat brim snapback embroidery all mesh trucker caps

If you like below hats, please tell the item number to the salesman>>>

Customize your hat with your branding or artwork. Choose from any of the following branding options and get creative with your design.