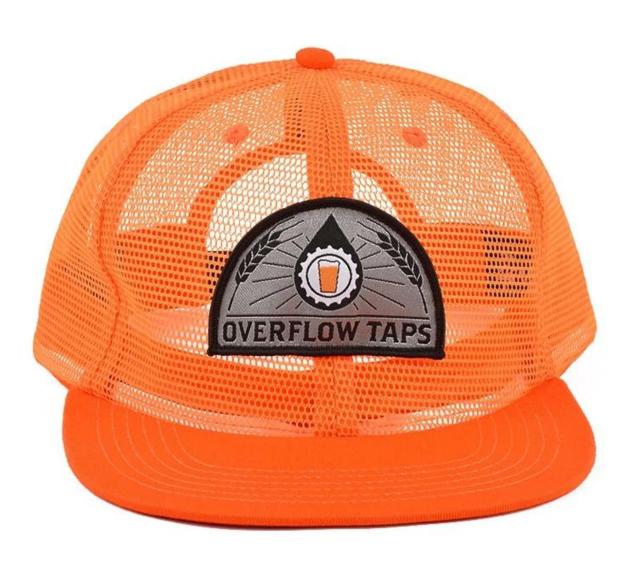

## flat brim snapback embroidery all mesh trucker caps

If you like below hats, please tell the item number to the salesman>>>

Customize your hat with your branding or artwork. Choose from any of the following branding options and get creative with your design.