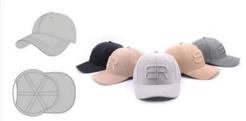

#### SELECT YOUR STYLE

SHOWN-STRUCTURED 6 PANEL | FLAT BILL ACRYLIC | WOVEN LABELT

SUEDE/3D EMBROIDERY

SHOWN-STRUCTURED 6PANEL | FLAT BILL ACRYLIC | LEAHTER LABEL

SHOWN STRUCTURED 6 PANEL FLAT BILL 100% POLYESTER 3D EMBROIDERED