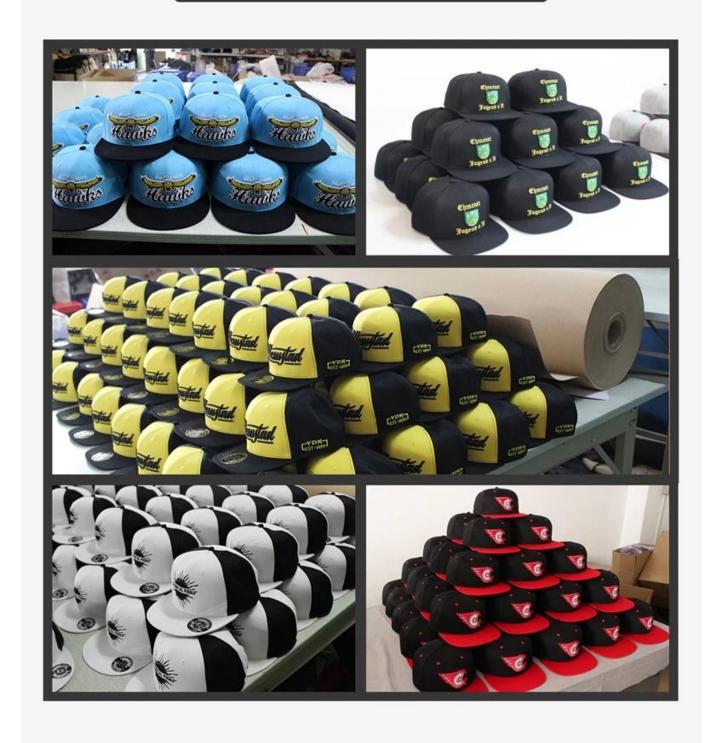

Often used for bucket hats



#### HERRINGBONE

Classic wool patterned fabric. Great for any hat



#### TRUCKER MESH

Choose between firm or soft mesh as an option for any of the panels.



#### POLY-TWILL

Polyester fabric woven with diagonal parallel ridges

#### SELECT YOUR STYLE

SHOWN-STRUCTURED 6 PANEL | FLAT BILL ACRYLIC | WOVEN LABELT



SUEDE/3D EMBROIDERY



SHOWN-STRUCTURED 6PANEL | FLAT BILL ACRYLIC | LEAHTER LABEL

SHOWN STRUCTURED 6 PANEL FLAT BILL 100% POLYESTER 3D EMBROIDERED











# OUR FACTORY

# Production machinery









Cutting bed

Sewing Machine

**Embroidering Machine** 

Scalding Machine









**Eyelet Embroidering Machine** 

**Edge Trimming Machine** 

Special Streamlined Lockstitch Machine

Sweatband Processing Machine

# **FOCUS ON EVERY DETAIL**



If you want to know more or have any questions feel free to contact us

### **FAQ**

1. Would you send me a product sample before I place an order? Yes we can ship a sample for you to check the quality first

2. What is your min. order quantity?

Our Min.order qty is 25pcs one color one design but for our long term business relation ship smaller order is ok

3. I would like some more details! Please provide me with more product details.

99% of our hat is custom hat with our client logo! so we need to confirm the details one by one! we will give you our profession suggestions in the conversation!

4.what's the best price you can offer?

The price ups to the difficulty of the design and quantity!