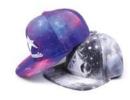

#### SELECT YOUR STYLE

SHOWN-STRUCTURED 6 PANEL | FLAT BILL ACRYLIC | WOVEN LABELT

SUEDE/3D EMBROIDERY

SHOWN-STRUCTURED 6PANEL | FLAT BILL ACRYLIC | LEAHTER LABEL

SHOWN STRUCTURED 6 PANEL FLAT BILL 100% POLYESTER 3D EMBROIDERED