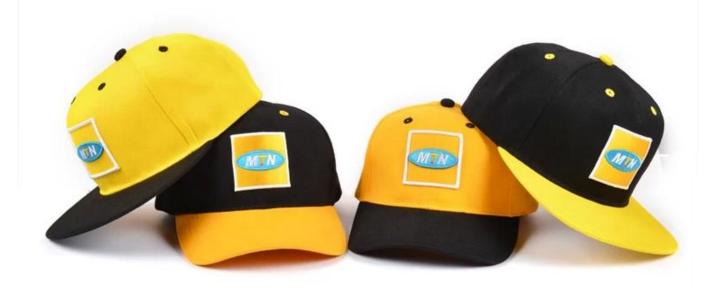

# product description

| Item        | flat brim embroidery logo acrylic snapback hats in china |
|-------------|----------------------------------------------------------|
| logo        | metal badgey / custom logo                               |
| Material    | Corduroy / custom fabric                                 |
| Payment     | Paypal / Secure Payment / T/T etc.                       |
| Sample time | 3-5 work days                                            |
| MOQ         | 50 pcs                                                   |
| Sex         | Unisex                                                   |
| Color       | Custom color                                             |
| Size        | One size fit                                             |
| Closure     | Plastic buckle / Leather strap / Nylon Strap etc.        |