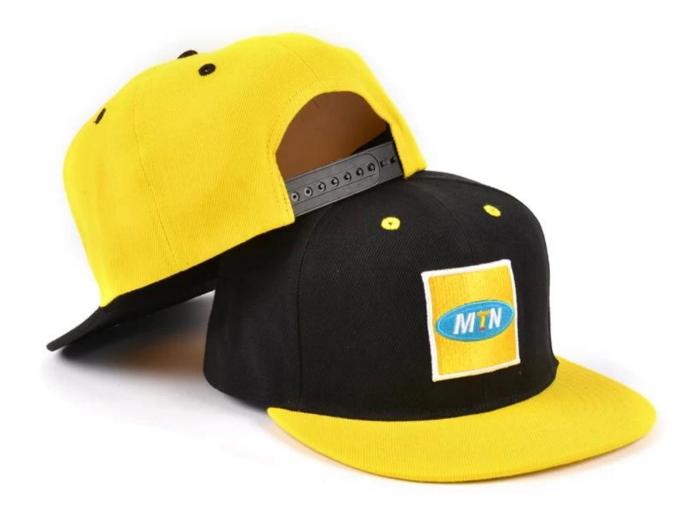

Customize your hat with your branding or artwork. Choose from any of the following branding options and get creative with your design.

#### 1.Logo Choice

3D EMBROIDERY

2D EMBROIDERY

WOVEN KABEK PATCH/ PRINT LABEL PATCH

WOVEN LABEL

WOVEN PATCH

LEATHER PATCH

SCREEN PRINTING