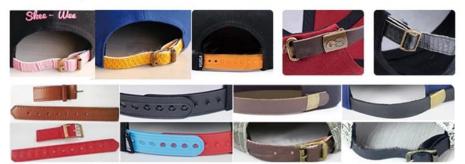

## **Our Services**

- 1.Our own factory with more than 16 years experience.
- 2. Strict QC system, 100% in line inspection and final inspectionbefore shipment for every order.
- 3. Own design team can help you develop all your new ideas.
- 4. High quality product & reasonable price.
- 5. On time delivery & responsible after-sale.

Customize your hat with your branding or artwork. Choose from any of the following branding options and get creative with your design.

#### 1.Logo Choice



3D EMBROIDERY



2D EMBROIDERY



WOVEN KABEK PATCH/ PRINT LABEL PATCH



WOVEN LABEL



WOVEN PATCH



LEATHER PATCH



SCREEN PRINTING



HEAT PRESS



APPLIQUE WITH TOWEL



PRINT CORK PATCH



METAL BADGE



SUBLIMATION

#### 2.Peaks



















3.Inner tape















### 4.Back Straps



# CUSTOM HEADWEAR

# PICK THE FABRICS/ MATERIALS

Our custom hats can be made from many different fabrics or blends Select the materials that bes t fit your style and design.



#### COTTON CANVAS

Strong, rough, tightly woven cotton fabric



#### NYLON

Tough lightweight synthetic fiber based fabric, durable and flexible



#### CORDUROY

Thick cotton fabric with velvety ribs



#### SUEDE

Soft leather with a napped exterior surface



#### FOAM

Soft porous material commonly used for sublimation or heat press.



COTTON TWILL

Cotton fabric woven with diagonal parallel ridges



#### MELTON WOOL

Fine, soft, curly fabric with a distinct texture, look and feel



#### DENIM

Ultra-thick cotton twill patterned fabric. Same material as blue jeans



#### ACRYLIC

Synthetic fiber based f