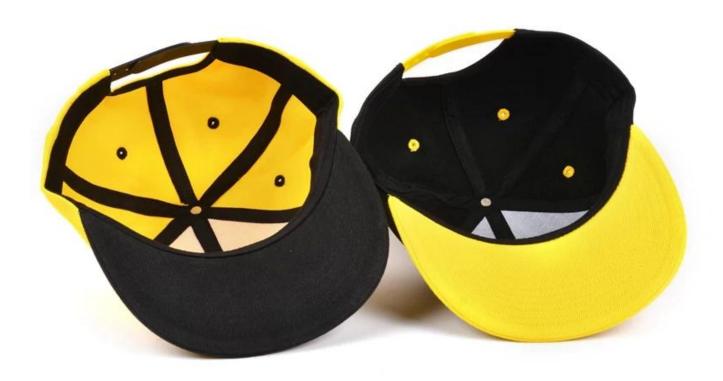

dery logo acrylic snapback hats in china |
|-------------|----------------------------------------------------------|
| logo        | metal badgey / custom logo                               |
| Material    | Corduroy / custom fabric                                 |
| Payment     | Paypal / Secure Payment / T/T etc.                       |
| Sample time | 3-5 work days                                            |
| MOQ         | 50 pcs                                                   |
| Sex         | Unisex                                                   |
| Color       | Custom color                                             |
| Size        | One size fit                                             |
| Closure     | Plastic buckle / Leather strap / Nylon Strap etc.        |











## **Our Services**

- 1.Our own factory with more than 16 years experience.
- 2. Strict QC system, 100% in line inspection and final inspectionbefore shipment for every order.
- 3. Own design team can help you develop all your new ideas.
- 4. High quality product & reasonable price.
- 5. On time delivery & responsible after-sale.

Customize your hat with your branding or artwork. Choose from any of the following branding options and get creative with your design.

#### 1.Logo Choice



3D EMBROIDERY



2D EMBROIDERY



WOVEN KABEK PATCH/ PRINT LABEL PATCH



WOVEN LABEL



WOVEN PATCH



LEATHER PATCH



SCREEN PRINTING



HEAT PRESS



APPLIQUE WITH TOWEL



PRINT CORK PATCH



METAL BADGE



SUBLIMATION

#### 2.Peaks



















3.Inner tape















### 4.Back Straps