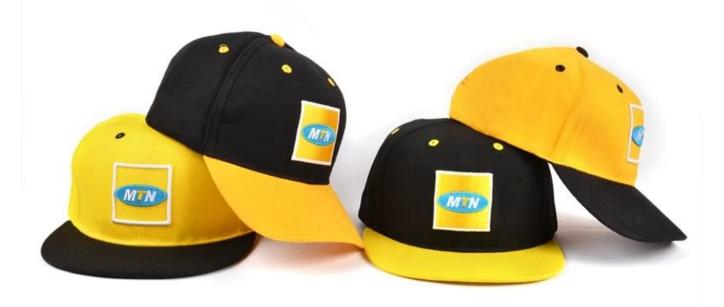

# product description

| Item        | flat brim embroidery logo acrylic snapback hats in china |
|-------------|----------------------------------------------------------|
| logo        | metal badgey / custom logo                               |
| Material    | Corduroy / custom fabric                                 |
| Payment     | Paypal / Secure Payment / T/T etc.                       |
| Sample time | 3-5 work days                                            |
| MOQ         | 50 pcs                                                   |
| Sex         | Unisex                                                   |
| Color       | Custom color                                             |
| Size        | One size fit                                             |
| Closure     | Plastic buckle / Leather strap / Nylon Strap etc.        |