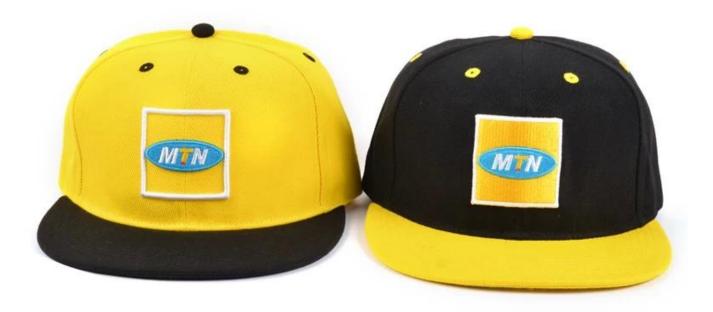

# product description

| Item        | flat brim embroidery logo acrylic snapback hats in china |
|-------------|----------------------------------------------------------|
| logo        | metal badgey / custom logo                               |
| Material    | Corduroy / custom fabric                                 |
| Payment     | Paypal / Secure Payment / T/T etc.                       |
| Sample time | 3-5 work days                                            |
| MOQ         | 50 pcs                                                   |
| Sex         | Unisex                                                   |
| Color       | Custom color                                             |
| Size        | One size fit                                             |
| Closure     | Plastic buckle / Leather strap / Nylon Strap etc.        |