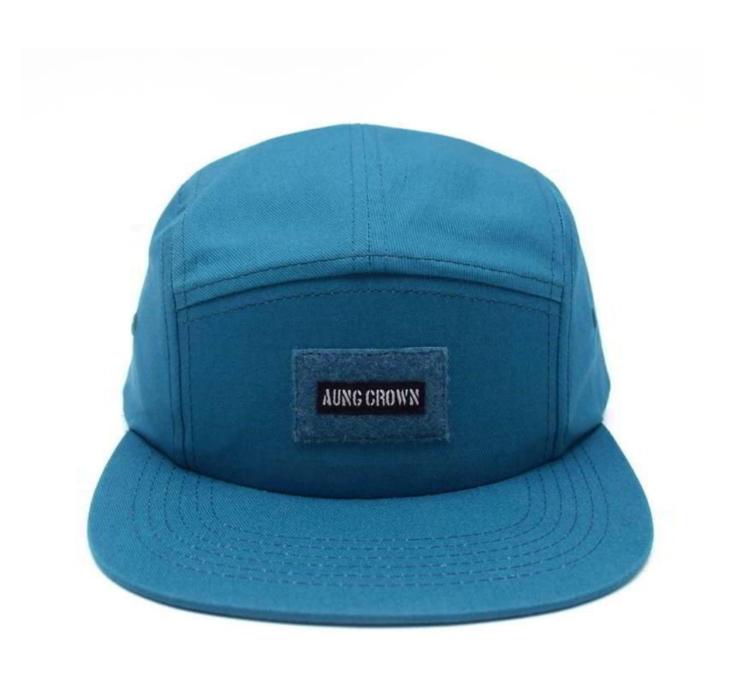

# Exquisitely contoured hat(flat brim design aungcrown logo 5 panels caps custom)

- 1: The hat type is tough and smooth.
- 2: Strict structure, fine workmanship

### Exquisite three-dimensional embroidery process

- 1: Three-dimensional embroidery, the edge line is clear and burr-free
- 2: Double-layer superimposed embroidery technology, exquisite and quality