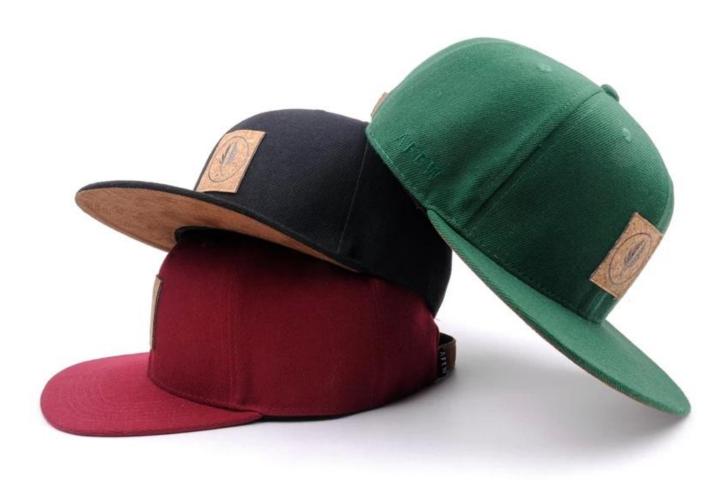

## flat brim cork logo adjustable snapback cap First let's listen what our customer say about our products.

| Item                                                                                          | optional                                                                                                                                                                           |
|-----------------------------------------------------------------------------------------------|------------------------------------------------------------------------------------------------------------------------------------------------------------------------------------|
| 2.Shape                                                                                       | Unconstructed or any other design or shape                                                                                                                                         |
| 3.Material                                                                                    | Other material: BIO-washed cotton, heavy weight brushed cotton, pigment dyed, Canvas, Polyester,<br>Acrylic and etc                                                                |
| 4.Back Closure                                                                                | Brass, Plastic, Velcro, Metal buckle, elastic. And any kind of back strap closure                                                                                                  |
| 5.Visor                                                                                       | Soft or Hard Pre-curved                                                                                                                                                            |
| 6.Color                                                                                       | Solid colors: Forest, Mustard, Charcoal, Royal, Grape, Blue, Orange,<br>White and Khaki, ETC.<br>Two toned crown/bill colors:<br>Khaki/Charcoal, Khaki/Blue, and Khaki/Green, ETC. |
| 7.Size                                                                                        | Normally,48cm-55cm for kids,56cm-60cm for adults,                                                                                                                                  |
| 8.Logo                                                                                        | Printing, Heat transfer printing, Appliqué Embroidery, 3D embroidery etc.                                                                                                          |
| 9.MOQ                                                                                         | 25 pcs                                                                                                                                                                             |
| 11.Packing                                                                                    | 25pcs/polybag,100pcs/carton                                                                                                                                                        |
|                                                                                               | 20" Container can contain 60,000pcs approximately                                                                                                                                  |
|                                                                                               | 40" Container can contain 12,000pcs approximately                                                                                                                                  |
|                                                                                               | 40" High Container can contain 13,000pcs approximately                                                                                                                             |
| 12.Price Term                                                                                 | FOB Basic price offer depends on final cap's quantity and quality                                                                                                                  |
| 13.Shipping Method                                                                            | By sea or by air or express                                                                                                                                                        |
| 14.Payment Terms                                                                              | T/T,L/C,Western Union□Paypal.                                                                                                                                                      |
| 15.Sample time                                                                                | 4~7 days after we receive your sample fee                                                                                                                                          |
| 16.Sample fee                                                                                 | USD30 for per piece. we will return the sample fee to you once you place order                                                                                                     |
| 17.Production Lead Time   15~20 days approx after your confirmation to pre-production samples |                                                                                                                                                                                    |