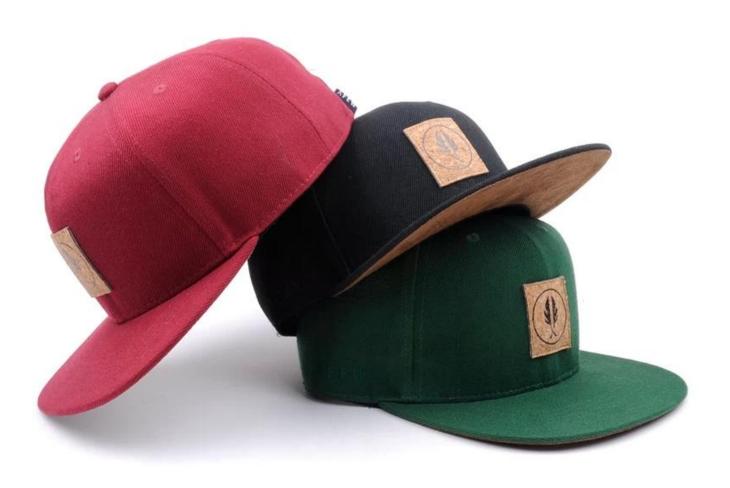

## flat brim cork logo adjustable snapback cap First let's listen what our customer say about our products.

| Item                                                                                          | optional                                                                                                                                                                           |
|-----------------------------------------------------------------------------------------------|------------------------------------------------------------------------------------------------------------------------------------------------------------------------------------|
| 2.Shape                                                                                       | Unconstructed or any other design or shape                                                                                                                                         |
| 3.Material                                                                                    | Other material: BIO-washed cotton, heavy weight brushed cotton, pigment dyed, Canvas, Polyester,<br>Acrylic and etc                                                                |
| 4.Back Closure                                                                                | Brass, Plastic, Velcro, Metal buckle, elastic. And any kind of back strap closure                                                                                                  |
| 5.Visor                                                                                       | Soft or Hard Pre-curved                                                                                                                                                            |
| 6.Color                                                                                       | Solid colors: Forest, Mustard, Charcoal, Royal, Grape, Blue, Orange,<br>White and Khaki, ETC.<br>Two toned crown/bill colors:<br>Khaki/Charcoal, Khaki/Blue, and Khaki/Green, ETC. |
| 7.Size                                                                                        | Normally,48cm-55cm for kids,56cm-60cm for adults,                                                                                                                                  |
| 8.Logo                                                                                        | Printing, Heat transfer printing, Appliqué Embroidery, 3D embroidery etc.                                                                                                          |
| 9.MOQ                                                                                         | 25 pcs                                                                                                                                                                             |
| 11.Packing                                                                                    | 25pcs/polybag,100pcs/carton                                                                                                                                                        |
|                                                                                               | 20" Container can contain 60,000pcs approximately                                                                                                                                  |
|                                                                                               | 40" Container can contain 12,000pcs approximately                                                                                                                                  |
|                                                                                               | 40" High Container can contain 13,000pcs approximately                                                                                                                             |
| 12.Price Term                                                                                 | FOB Basic price offer depends on final cap's quantity and quality                                                                                                                  |
| 13.Shipping Method                                                                            | By sea or by air or express                                                                                                                                                        |
| 14.Payment Terms                                                                              | T/T,L/C,Western Union□Paypal.                                                                                                                                                      |
| 15.Sample time                                                                                | 4~7 days after we receive your sample fee                                                                                                                                          |
| 16.Sample fee                                                                                 | USD30 for per piece. we will return the sample fee to you once you place order                                                                                                     |
| 17.Production Lead Time   15~20 days approx after your confirmation to pre-production samples |                                                                                                                                                                                    |