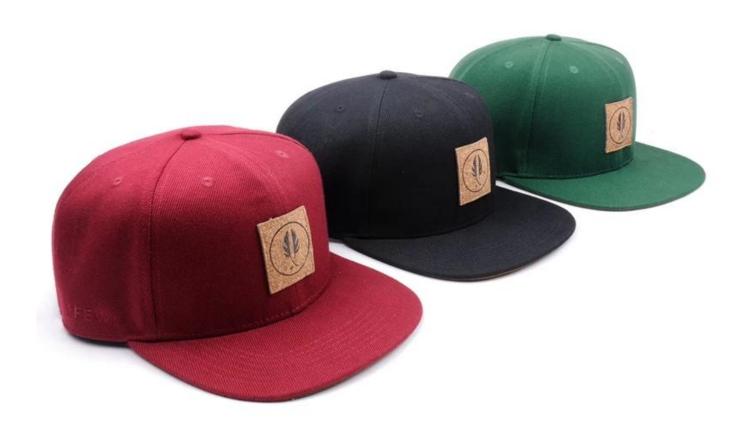

## flat brim cork logo adjustable snapback cap First let's listen what our customer say about our products.

| Item                                                                                          | optional                                                                                                                                                                           |
|-----------------------------------------------------------------------------------------------|------------------------------------------------------------------------------------------------------------------------------------------------------------------------------------|
| 2.Shape                                                                                       | Unconstructed or any other design or shape                                                                                                                                         |
| 3.Material                                                                                    | Other material: BIO-washed cotton, heavy weight brushed cotton, pigment dyed, Canvas, Polyester,<br>Acrylic and etc                                                                |
| 4.Back Closure                                                                                | Brass, Plastic, Velcro, Metal buckle, elastic. And any kind of back strap closure                                                                                                  |
| 5.Visor                                                                                       | Soft or Hard Pre-curved                                                                                                                                                            |
| 6.Color                                                                                       | Solid colors: Forest, Mustard, Charcoal, Royal, Grape, Blue, Orange,<br>White and Khaki, ETC.<br>Two toned crown/bill colors:<br>Khaki/Charcoal, Khaki/Blue, and Khaki/Green, ETC. |
| 7.Size                                                                                        | Normally,48cm-55cm for kids,56cm-60cm for adults,                                                                                                                                  |
| 8.Logo                                                                                        | Printing, Heat transfer printing, Appliqué Embroidery, 3D embroidery etc.                                                                                                          |
| 9.MOQ                                                                                         | 25 pcs                                                                                                                                                                             |
| 11.Packing                                                                                    | 25pcs/polybag,100pcs/carton                                                                                                                                                        |
|                                                                                               | 20" Container can contain 60,000pcs approximately                                                                                                                                  |
|                                                                                               | 40" Container can contain 12,000pcs approximately                                                                                                                                  |
|                                                                                               | 40" High Container can contain 13,000pcs approximately                                                                                                                             |
| 12.Price Term                                                                                 | FOB Basic price offer depends on final cap's quantity and quality                                                                                                                  |
| 13.Shipping Method                                                                            | By sea or by air or express                                                                                                                                                        |
| 14.Payment Terms                                                                              | T/T,L/C,Western Union□Paypal.                                                                                                                                                      |
| 15.Sample time                                                                                | 4~7 days after we receive your sample fee                                                                                                                                          |
| 16.Sample fee                                                                                 | USD30 for per piece. we will return the sample fee to you once you place order                                                                                                     |
| 17.Production Lead Time   15~20 days approx after your confirmation to pre-production samples |                                                                                                                                                                                    |