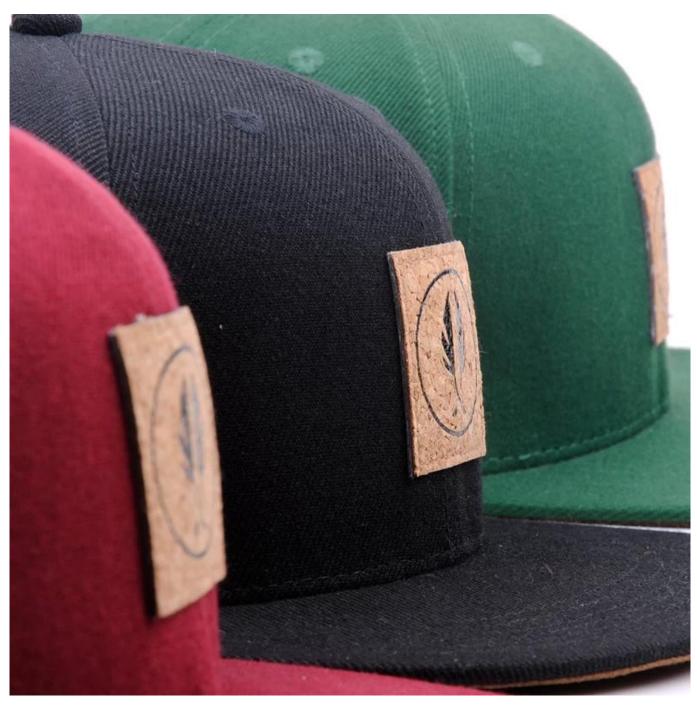

## flat brim cork logo adjustable snapback cap First let's listen what our customer say about our products.

| Item                                                                                          | optional                                                                                                                                                                           |
|-----------------------------------------------------------------------------------------------|------------------------------------------------------------------------------------------------------------------------------------------------------------------------------------|
| 2.Shape                                                                                       | Unconstructed or any other design or shape                                                                                                                                         |
| 3.Material                                                                                    | Other material: BIO-washed cotton, heavy weight brushed cotton, pigment dyed, Canvas, Polyester,<br>Acrylic and etc                                                                |
| 4.Back Closure                                                                                | Brass, Plastic, Velcro, Metal buckle, elastic. And any kind of back strap closure                                                                                                  |
| 5.Visor                                                                                       | Soft or Hard Pre-curved                                                                                                                                                            |
| 6.Color                                                                                       | Solid colors: Forest, Mustard, Charcoal, Royal, Grape, Blue, Orange,<br>White and Khaki, ETC.<br>Two toned crown/bill colors:<br>Khaki/Charcoal, Khaki/Blue, and Khaki/Green, ETC. |
| 7.Size                                                                                        | Normally,48cm-55cm for kids,56cm-60cm for adults,                                                                                                                                  |
| 8.Logo                                                                                        | Printing, Heat transfer printing, Appliqué Embroidery, 3D embroidery etc.                                                                                                          |
| 9.MOQ                                                                                         | 25 pcs                                                                                                                                                                             |
| 11.Packing                                                                                    | 25pcs/polybag,100pcs/carton                                                                                                                                                        |
|                                                                                               | 20" Container can contain 60,000pcs approximately                                                                                                                                  |
|                                                                                               | 40" Container can contain 12,000pcs approximately                                                                                                                                  |
|                                                                                               | 40" High Container can contain 13,000pcs approximately                                                                                                                             |
| 12.Price Term                                                                                 | FOB Basic price offer depends on final cap's quantity and quality                                                                                                                  |
| 13.Shipping Method                                                                            | By sea or by air or express                                                                                                                                                        |
| 14.Payment Terms                                                                              | T/T,L/C,Western Union□Paypal.                                                                                                                                                      |
| 15.Sample time                                                                                | 4~7 days after we receive your sample fee                                                                                                                                          |
| 16.Sample fee                                                                                 | USD30 for per piece. we will return the sample fee to you once you place order                                                                                                     |
| 17.Production Lead Time   15~20 days approx after your confirmation to pre-production samples |                                                                                                                                                                                    |