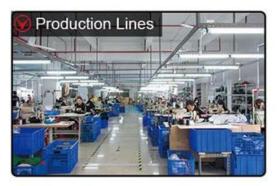

|







# Exquisitely contoured hat(flat brim blank 5 panels caps custom)

- 1: The hat type is tough and smooth.
- 2: Strict structure, fine workmanship

#### Made of wool-blend fabric

- 1:20% wool, 80% polyester, wool blend fabric
- 2: It has a better profile. The face is half-feeling, soft, fluffy and elastic.
- 3: The wool-blend fabric has a bright spot in the sunlight and the grain is clearer.

### Exquisite three-dimensional embroidery process

- 1: Three-dimensional embroidery, the edge line is clear and burr-free
- 2: Double-layer superimposed embroidery technology, exquisite and quality

## In-cap brand imprint

Special brand printing and woven labels in the hat will bring you more quality and see the truth in the details.









## **Brand story**

The functional hat "Aungcrown" brand was established in 1998, we analyze different kinds of customers' demands through researching data, focus on customers' experience, redefine the normal hats and create functional hats which are more easy carrying, easy wearing and well-matching.



Company Certification:



Our products are original foreign trade originals, unique styles and exquisite workmanship. Strictly in accordance with the requirements of the European and American markets. All the materials are environmentally friendly and will not harm the skin.

If you want to know more or have any questions feel free to contact us