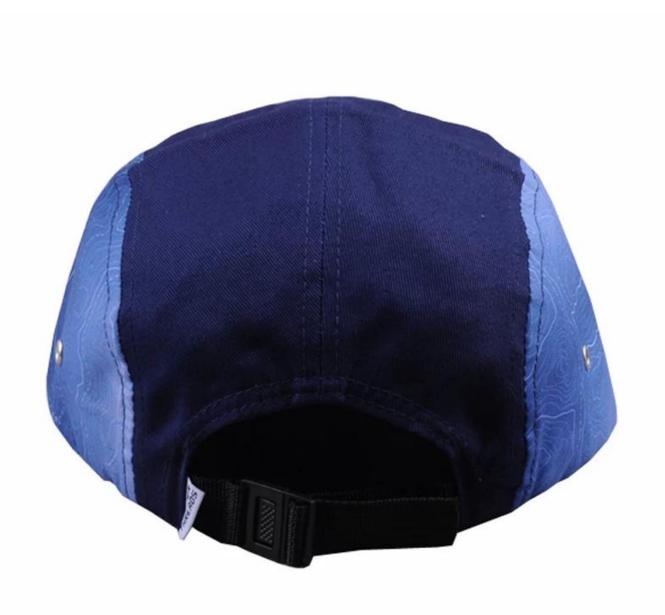

# Exquisitely contoured hat(flat brim blank 5 panels caps custom)

- 1: The hat type is tough and smooth.
- 2: Strict structure, fine workmanship