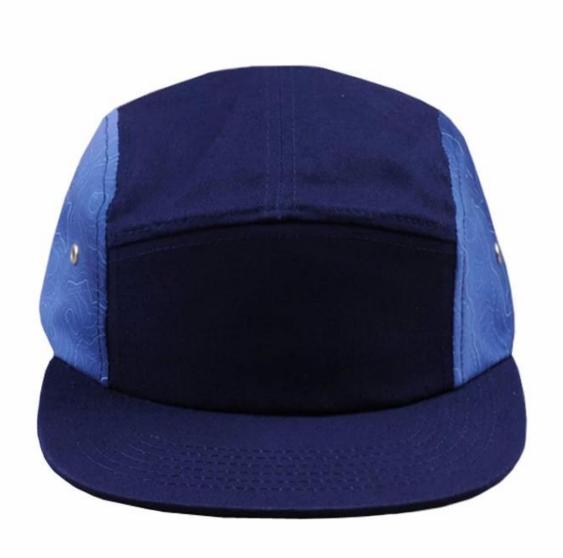

# Exquisitely contoured hat(flat brim blank 5 panels caps custom)

- 1: The hat type is tough and smooth.
- 2: Strict structure, fine workmanship