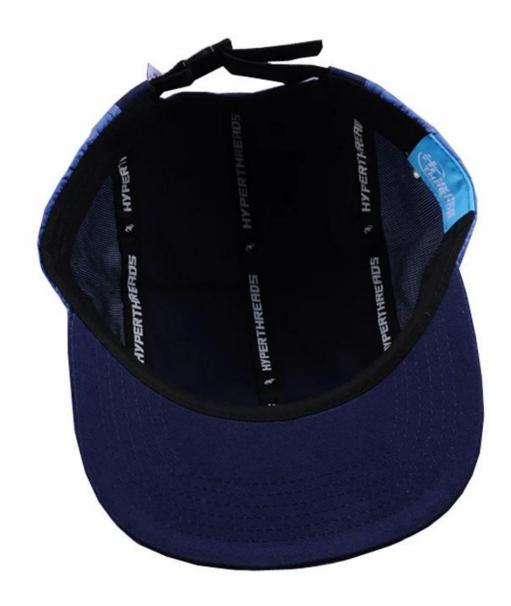

## In-cap brand imprint

Special brand printing and woven labels in the hat will bring you more quality and see the truth in the details.