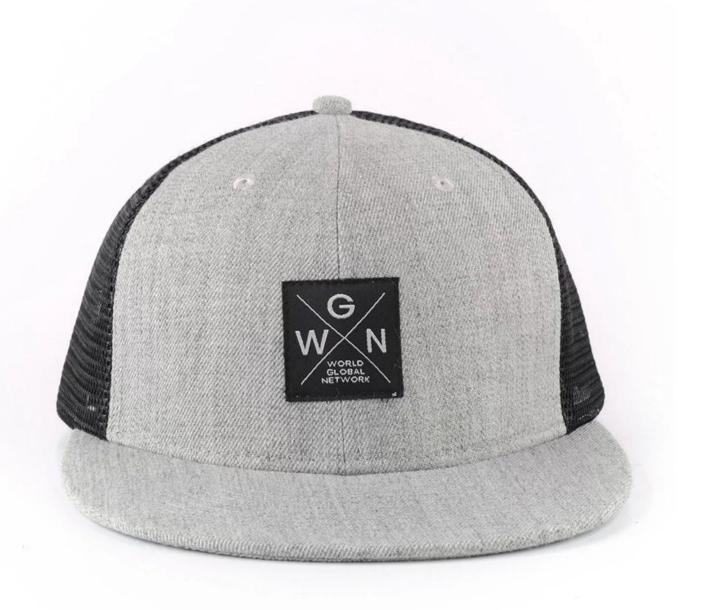

# flat brim applique logo acrylic wool trucker cap First let's listen what our customer say about our products.

| 1.Item                  | optional                                                                                                                                                                           |                                                                     |
|-------------------------|------------------------------------------------------------------------------------------------------------------------------------------------------------------------------------|---------------------------------------------------------------------|
| 2.Shape                 | flat brim applique logo acrylic wool trucker cap                                                                                                                                   |                                                                     |
| 3.Material              | Other material: BIO-washed cotton, heavy weight brushed cotton, pigment dyed, Canvas, Polyester, Acrylic and etc                                                                   |                                                                     |
| 4.Back Closure          | Brass, Plastic, Velcro, Metal buckle, elastic. And any kind of back strap closure                                                                                                  |                                                                     |
| 5.Visor                 | Soft or Hard Pre-curved                                                                                                                                                            |                                                                     |
| 6.Color                 | Solid colors: Forest, Mustard, Charcoal, Royal, Grape, Blue, Orange,<br>White and Khaki, ETC.<br>Two toned crown/bill colors:<br>Khaki/Charcoal, Khaki/Blue, and Khaki/Green, ETC. |                                                                     |
| 7.Size                  | Normally,48cm-55cm for kids,56cm-60cm for adults,                                                                                                                                  |                                                                     |
| 8.Logo                  | Printing, Heat transfer printing, Appliqué Embroidery, 3D embroidery etc.                                                                                                          |                                                                     |
| 9.MOQ                   | 50 pcs                                                                                                                                                                             |                                                                     |
| 11.Packing              | 25pcs/polybag,100pcs/carton                                                                                                                                                        |                                                                     |
|                         | 20" Container can contain 60,000pcs approximately                                                                                                                                  |                                                                     |
|                         | 40" Container can contain 12,000pcs approximately                                                                                                                                  |                                                                     |
|                         | 40" High Container can contain 13,000pcs approximately                                                                                                                             |                                                                     |
| 12.Price Term           | FOB                                                                                                                                                                                | Basic price offer depends on final cap's quantity and quality       |
| 13.Shipping Method      | By sea or by air or express                                                                                                                                                        |                                                                     |
| 14.Payment Terms        | T/T,L/C,Western Union□Paypal.                                                                                                                                                      |                                                                     |
| 15.Sample time          | 4~7 days after we receive your sample fee                                                                                                                                          |                                                                     |
| 16.Sample fee           | USD30 for per piece. we will return the sample fee to you once you place order                                                                                                     |                                                                     |
| 17.Production Lead Time |                                                                                                                                                                                    | 15~20 days approx after your confirmation to pre-production samples |

If you like below hats, please tell the item number to the salesman>>>

Customize your hat with your branding or artwork. Choose from any of the following branding options and get creative with your design.