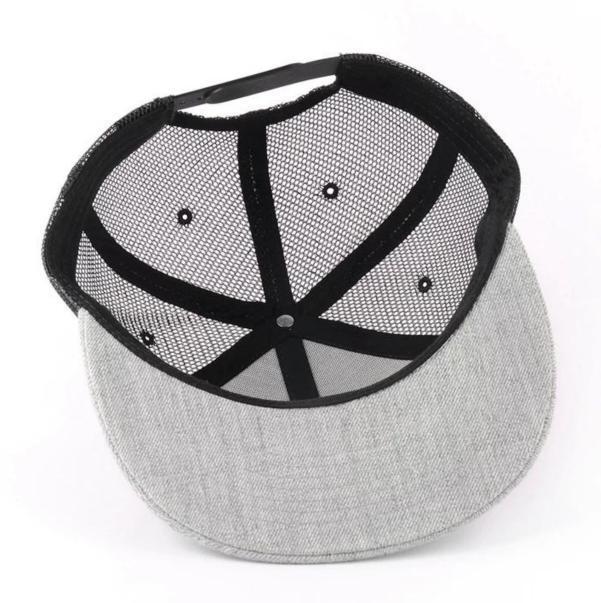

# flat brim applique logo acrylic wool trucker cap First let's listen what our customer say about our products.

| 1.Item                  | optional                                                                                                                                                                           |                                                                     |
|-------------------------|------------------------------------------------------------------------------------------------------------------------------------------------------------------------------------|---------------------------------------------------------------------|
| 2.Shape                 | flat brim applique logo acrylic wool trucker cap                                                                                                                                   |                                                                     |
| 3.Material              | Other material: BIO-washed cotton, heavy weight brushed cotton, pigment dyed, Canvas, Polyester, Acrylic and etc                                                                   |                                                                     |
| 4.Back Closure          | Brass, Plastic, Velcro, Metal buckle, elastic. And any kind of back strap closure                                                                                                  |                                                                     |
| 5.Visor                 | Soft or Hard Pre-curved                                                                                                                                                            |                                                                     |
| 6.Color                 | Solid colors: Forest, Mustard, Charcoal, Royal, Grape, Blue, Orange,<br>White and Khaki, ETC.<br>Two toned crown/bill colors:<br>Khaki/Charcoal, Khaki/Blue, and Khaki/Green, ETC. |                                                                     |
| 7.Size                  | Normally,48cm-55cm for kids,56cm-60cm for adults,                                                                                                                                  |                                                                     |
| 8.Logo                  | Printing, Heat transfer printing, Appliqué Embroidery, 3D embroidery etc.                                                                                                          |                                                                     |
| 9.MOQ                   | 50 pcs                                                                                                                                                                             |                                                                     |
| 11.Packing              | 25pcs/polybag,100pcs/carton                                                                                                                                                        |                                                                     |
|                         | 20" Container can contain 60,000pcs approximately                                                                                                                                  |                                                                     |
|                         | 40" Container can contain 12,000pcs approximately                                                                                                                                  |                                                                     |
|                         | 40" High Container can contain 13,000pcs approximately                                                                                                                             |                                                                     |
| 12.Price Term           | FOB                                                                                                                                                                                | Basic price offer depends on final cap's quantity and quality       |
| 13.Shipping Method      | By sea or by air or express                                                                                                                                                        |                                                                     |
| 14.Payment Terms        | T/T,L/C,Western Union□Paypal.                                                                                                                                                      |                                                                     |
| 15.Sample time          | 4~7 days after we receive your sample fee                                                                                                                                          |                                                                     |
| 16.Sample fee           | USD30 for per piece. we will return the sample fee to you once you place order                                                                                                     |                                                                     |
| 17.Production Lead Time |                                                                                                                                                                                    | 15~20 days approx after your confirmation to pre-production samples |

If you like below hats, please tell the item number to the salesman>>>

Customize your hat with your branding or artwork. Choose from any of the following branding options and get creative with your design.