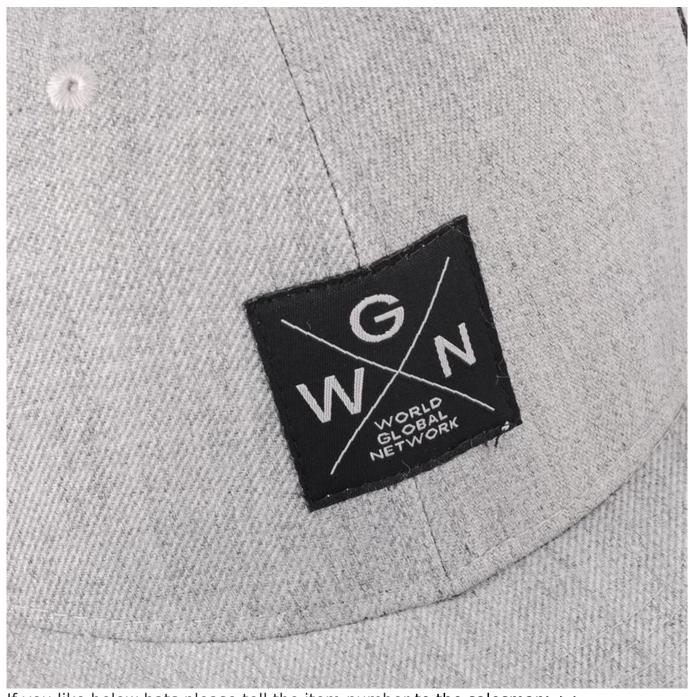

# flat brim applique logo acrylic wool trucker cap First let's listen what our customer say about our products.

| 1.Item                  | optional                                                                                                                                                                           |                                                                     |
|-------------------------|------------------------------------------------------------------------------------------------------------------------------------------------------------------------------------|---------------------------------------------------------------------|
| 2.Shape                 | flat brim applique logo acrylic wool trucker cap                                                                                                                                   |                                                                     |
| 3.Material              | Other material: BIO-washed cotton, heavy weight brushed cotton, pigment dyed, Canvas, Polyester, Acrylic and etc                                                                   |                                                                     |
| 4.Back Closure          | Brass, Plastic, Velcro, Metal buckle, elastic. And any kind of back strap closure                                                                                                  |                                                                     |
| 5.Visor                 | Soft or Hard Pre-curved                                                                                                                                                            |                                                                     |
| 6.Color                 | Solid colors: Forest, Mustard, Charcoal, Royal, Grape, Blue, Orange,<br>White and Khaki, ETC.<br>Two toned crown/bill colors:<br>Khaki/Charcoal, Khaki/Blue, and Khaki/Green, ETC. |                                                                     |
| 7.Size                  | Normally,48cm-55cm for kids,56cm-60cm for adults,                                                                                                                                  |                                                                     |
| 8.Logo                  | Printing, Heat transfer printing, Appliqué Embroidery, 3D embroidery etc.                                                                                                          |                                                                     |
| 9.MOQ                   | 50 pcs                                                                                                                                                                             |                                                                     |
| 11.Packing              | 25pcs/polybag,100pcs/carton                                                                                                                                                        |                                                                     |
|                         | 20" Container can contain 60,000pcs approximately                                                                                                                                  |                                                                     |
|                         | 40" Container can contain 12,000pcs approximately                                                                                                                                  |                                                                     |
|                         | 40" High Container can contain 13,000pcs approximately                                                                                                                             |                                                                     |
| 12.Price Term           | FOB                                                                                                                                                                                | Basic price offer depends on final cap's quantity and quality       |
| 13.Shipping Method      | By sea or by air or express                                                                                                                                                        |                                                                     |
| 14.Payment Terms        | T/T,L/C,Western Union□Paypal.                                                                                                                                                      |                                                                     |
| 15.Sample time          | 4~7 days after we receive your sample fee                                                                                                                                          |                                                                     |
| 16.Sample fee           | USD30 for per piece. we will return the sample fee to you once you place order                                                                                                     |                                                                     |
| 17.Production Lead Time |                                                                                                                                                                                    | 15~20 days approx after your confirmation to pre-production samples |

If you like below hats, please tell the item number to the salesman>>>

Customize your hat with your branding or artwork. Choose from any of the following branding options and get creative with your design.