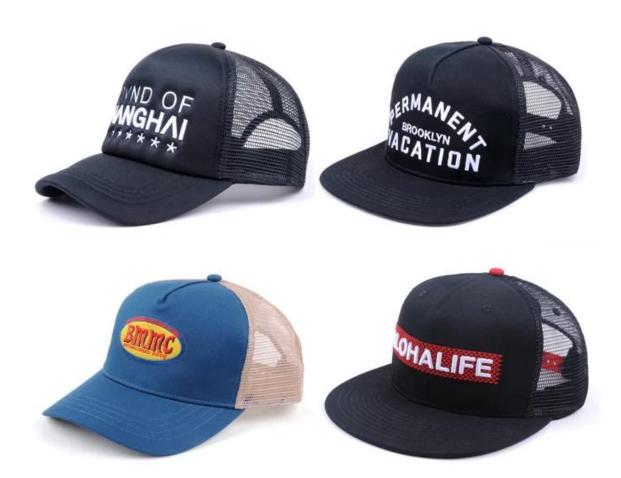

# flat brim applique logo acrylic wool trucker cap First let's listen what our customer say about our products.

| 1.Item                  | optional                                                                                                                                                                           |                                                                     |
|-------------------------|------------------------------------------------------------------------------------------------------------------------------------------------------------------------------------|---------------------------------------------------------------------|
| 2.Shape                 | flat brim applique logo acrylic wool trucker cap                                                                                                                                   |                                                                     |
| 3.Material              | Other material: BIO-washed cotton, heavy weight brushed cotton, pigment dyed, Canvas, Polyester, Acrylic and etc                                                                   |                                                                     |
| 4.Back Closure          | Brass, Plastic, Velcro, Metal buckle, elastic. And any kind of back strap closure                                                                                                  |                                                                     |
| 5.Visor                 | Soft or Hard Pre-curved                                                                                                                                                            |                                                                     |
| 6.Color                 | Solid colors: Forest, Mustard, Charcoal, Royal, Grape, Blue, Orange,<br>White and Khaki, ETC.<br>Two toned crown/bill colors:<br>Khaki/Charcoal, Khaki/Blue, and Khaki/Green, ETC. |                                                                     |
| 7.Size                  | Normally,48cm-55cm for kids,56cm-60cm for adults,                                                                                                                                  |                                                                     |
| 8.Logo                  | Printing, Heat transfer printing, Appliqué Embroidery, 3D embroidery etc.                                                                                                          |                                                                     |
| 9.MOQ                   | 50 pcs                                                                                                                                                                             |                                                                     |
| 11.Packing              | 25pcs/polybag,100pcs/carton                                                                                                                                                        |                                                                     |
|                         | 20" Container can contain 60,000pcs approximately                                                                                                                                  |                                                                     |
|                         | 40" Container can contain 12,000pcs approximately                                                                                                                                  |                                                                     |
|                         | 40" High Container can contain 13,000pcs approximately                                                                                                                             |                                                                     |
| 12.Price Term           | FOB                                                                                                                                                                                | Basic price offer depends on final cap's quantity and quality       |
| 13.Shipping Method      | By sea or by air or express                                                                                                                                                        |                                                                     |
| 14.Payment Terms        | T/T,L/C,Western Union□Paypal.                                                                                                                                                      |                                                                     |
| 15.Sample time          | 4~7 days after we receive your sample fee                                                                                                                                          |                                                                     |
| 16.Sample fee           | USD30 for per piece. we will return the sample fee to you once you place order                                                                                                     |                                                                     |
| 17.Production Lead Time |                                                                                                                                                                                    | 15~20 days approx after your confirmation to pre-production samples |

If you like below hats, please tell the item number to the salesman>>>

Customize your hat with your branding or artwork. Choose from any of the following branding options and get creative with your design.