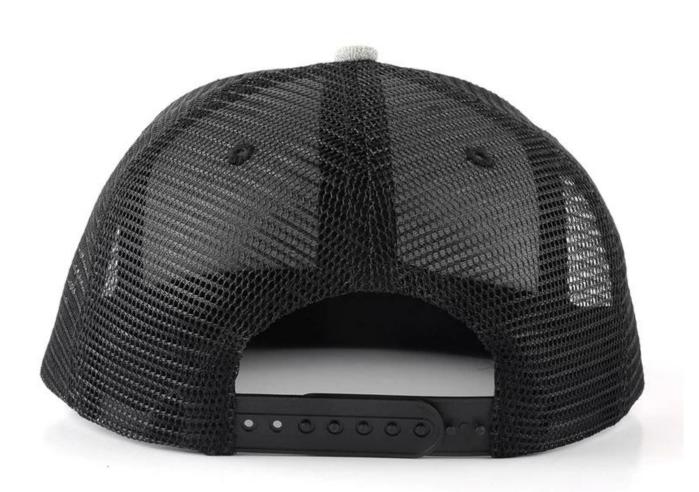

# flat brim applique logo acrylic wool trucker cap First let's listen what our customer say about our products.

| 1.Item                  | optional                                                                                                                                                                           |                                                                     |
|-------------------------|------------------------------------------------------------------------------------------------------------------------------------------------------------------------------------|---------------------------------------------------------------------|
| 2.Shape                 | flat brim applique logo acrylic wool trucker cap                                                                                                                                   |                                                                     |
| 3.Material              | Other material: BIO-washed cotton, heavy weight brushed cotton, pigment dyed, Canvas, Polyester, Acrylic and etc                                                                   |                                                                     |
| 4.Back Closure          | Brass, Plastic, Velcro, Metal buckle, elastic. And any kind of back strap closure                                                                                                  |                                                                     |
| 5.Visor                 | Soft or Hard Pre-curved                                                                                                                                                            |                                                                     |
| 6.Color                 | Solid colors: Forest, Mustard, Charcoal, Royal, Grape, Blue, Orange,<br>White and Khaki, ETC.<br>Two toned crown/bill colors:<br>Khaki/Charcoal, Khaki/Blue, and Khaki/Green, ETC. |                                                                     |
| 7.Size                  | Normally,48cm-55cm for kids,56cm-60cm for adults,                                                                                                                                  |                                                                     |
| 8.Logo                  | Printing, Heat transfer printing, Appliqué Embroidery, 3D embroidery etc.                                                                                                          |                                                                     |
| 9.MOQ                   | 50 pcs                                                                                                                                                                             |                                                                     |
| 11.Packing              | 25pcs/polybag,100pcs/carton                                                                                                                                                        |                                                                     |
|                         | 20" Container can contain 60,000pcs approximately                                                                                                                                  |                                                                     |
|                         | 40" Container can contain 12,000pcs approximately                                                                                                                                  |                                                                     |
|                         | 40" High Container can contain 13,000pcs approximately                                                                                                                             |                                                                     |
| 12.Price Term           | FOB                                                                                                                                                                                | Basic price offer depends on final cap's quantity and quality       |
| 13.Shipping Method      | By sea or by air or express                                                                                                                                                        |                                                                     |
| 14.Payment Terms        | T/T,L/C,Western Union□Paypal.                                                                                                                                                      |                                                                     |
| 15.Sample time          | 4~7 days after we receive your sample fee                                                                                                                                          |                                                                     |
| 16.Sample fee           | USD30 for per piece. we will return the sample fee to you once you place order                                                                                                     |                                                                     |
| 17.Production Lead Time |                                                                                                                                                                                    | 15~20 days approx after your confirmation to pre-production samples |

If you like below hats, please tell the item number to the salesman>>>

Customize your hat with your branding or artwork. Choose from any of the following branding options and get creative with your design.