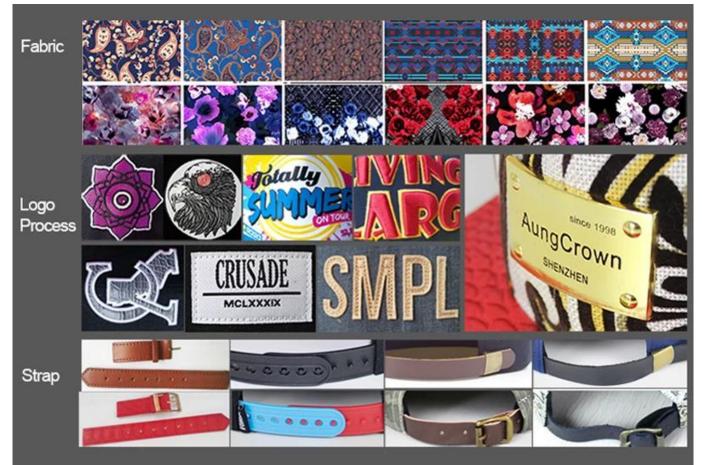

| Item                                                                                        | optional                                                                                                                                                                           |
|---------------------------------------------------------------------------------------------|------------------------------------------------------------------------------------------------------------------------------------------------------------------------------------|
| 2.Shape                                                                                     | Unconstructed or any other design or shape                                                                                                                                         |
| 3.Material                                                                                  | Other material: BIO-washed cotton, heavy weight brushed cotton, pigment dyed, Canvas, Polyester,<br>Acrylic and etc                                                                |
| 4.Back Closure                                                                              | Brass, Plastic, Velcro, Metal buckle, elastic. And any kind of back strap closure                                                                                                  |
| 5.Visor                                                                                     | Soft or Hard Pre-curved                                                                                                                                                            |
| 6.Color                                                                                     | Solid colors: Forest, Mustard, Charcoal, Royal, Grape, Blue, Orange,<br>White and Khaki, ETC.<br>Two toned crown/bill colors:<br>Khaki/Charcoal, Khaki/Blue, and Khaki/Green, ETC. |
| 7.Size                                                                                      | Normally,48cm-55cm for kids,56cm-60cm for adults,                                                                                                                                  |
| 8.Logo                                                                                      | Printing, Heat transfer printing, Appliqué Embroidery, 3D embroidery etc.                                                                                                          |
| 9.MOQ                                                                                       | 50 pcs                                                                                                                                                                             |
| 11.Packing                                                                                  | 25pcs/polybag,100pcs/carton                                                                                                                                                        |
|                                                                                             | 20" Container can contain 60,000pcs approximately                                                                                                                                  |
|                                                                                             | 40" Container can contain 12,000pcs approximately                                                                                                                                  |
|                                                                                             | 40" High Container can contain 13,000pcs approximately                                                                                                                             |
| 12.Price Term                                                                               | FOB Basic price offer depends on final cap's quantity and quality                                                                                                                  |
| 13.Shipping MethodBy sea or by air or express                                               |                                                                                                                                                                                    |
| 14.Payment Terms                                                                            | T/T,L/C,Western Union[]Paypal.                                                                                                                                                     |
| 15.Sample time                                                                              | 4~7 days after we receive your sample fee                                                                                                                                          |
| 16.Sample fee                                                                               | USD30 for per piece. we will return the sample fee to you once you place order                                                                                                     |
| 17.Production Lead Time 15~20 days approx after your confirmation to pre-production samples |                                                                                                                                                                                    |

No3. Specialize in cap with variety of artwork.

No4. Clerk to monitor product quality & Professional design department to custom caps&hats.

No5. An honest professional manufacturer  $\&\ exporter$  of caps.

No6. We supply a various quality Caps & Hats ( i.e.: baseball cap, snapback cap,5- panels cap, golf cap, sport cap, washed cap, embroidery cap, print pattern cap, sun visor cap, beanie, military/army hat and function cap ),any caps material are choosed.