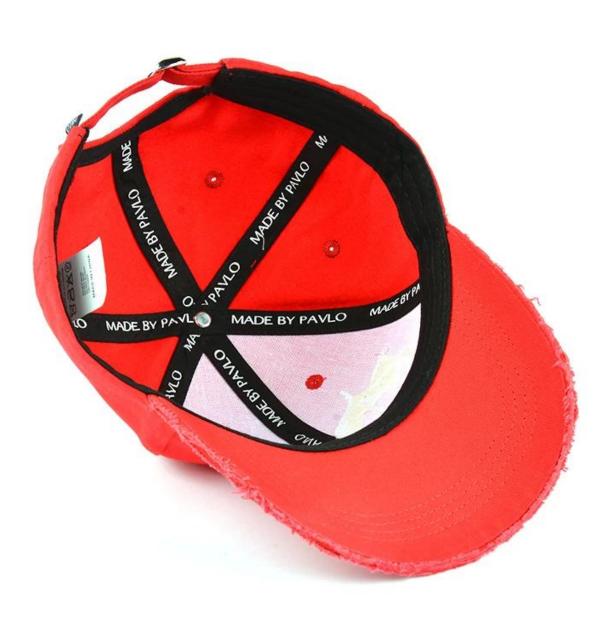

| Item                                                                                        | optional                                                                                                                                                                           |
|---------------------------------------------------------------------------------------------|------------------------------------------------------------------------------------------------------------------------------------------------------------------------------------|
| 2.Shape                                                                                     | Unconstructed or any other design or shape                                                                                                                                         |
| 3.Material                                                                                  | Other material: BIO-washed cotton, heavy weight brushed cotton, pigment dyed, Canvas, Polyester,<br>Acrylic and etc                                                                |
| 4.Back Closure                                                                              | Brass, Plastic, Velcro, Metal buckle, elastic. And any kind of back strap closure                                                                                                  |
| 5.Visor                                                                                     | Soft or Hard Pre-curved                                                                                                                                                            |
| 6.Color                                                                                     | Solid colors: Forest, Mustard, Charcoal, Royal, Grape, Blue, Orange,<br>White and Khaki, ETC.<br>Two toned crown/bill colors:<br>Khaki/Charcoal, Khaki/Blue, and Khaki/Green, ETC. |
| 7.Size                                                                                      | Normally,48cm-55cm for kids,56cm-60cm for adults,                                                                                                                                  |
| 8.Logo                                                                                      | Printing, Heat transfer printing, Appliqué Embroidery, 3D embroidery etc.                                                                                                          |
| 9.MOQ                                                                                       | 50 pcs                                                                                                                                                                             |
| 11.Packing                                                                                  | 25pcs/polybag,100pcs/carton                                                                                                                                                        |
|                                                                                             | 20" Container can contain 60,000pcs approximately                                                                                                                                  |
|                                                                                             | 40" Container can contain 12,000pcs approximately                                                                                                                                  |
|                                                                                             | 40" High Container can contain 13,000pcs approximately                                                                                                                             |
| 12.Price Term                                                                               | FOB Basic price offer depends on final cap's quantity and quality                                                                                                                  |
| 13.Shipping Method                                                                          | By sea or by air or express                                                                                                                                                        |
| 14.Payment Terms                                                                            | T/T,L/C,Western Union□Paypal.                                                                                                                                                      |
| 15.Sample time                                                                              | 4~7 days after we receive your sample fee                                                                                                                                          |
| 16.Sample fee                                                                               | USD30 for per piece. we will return the sample fee to you once you place order                                                                                                     |
| 17.Production Lead Time 15~20 days approx after your confirmation to pre-production samples |                                                                                                                                                                                    |