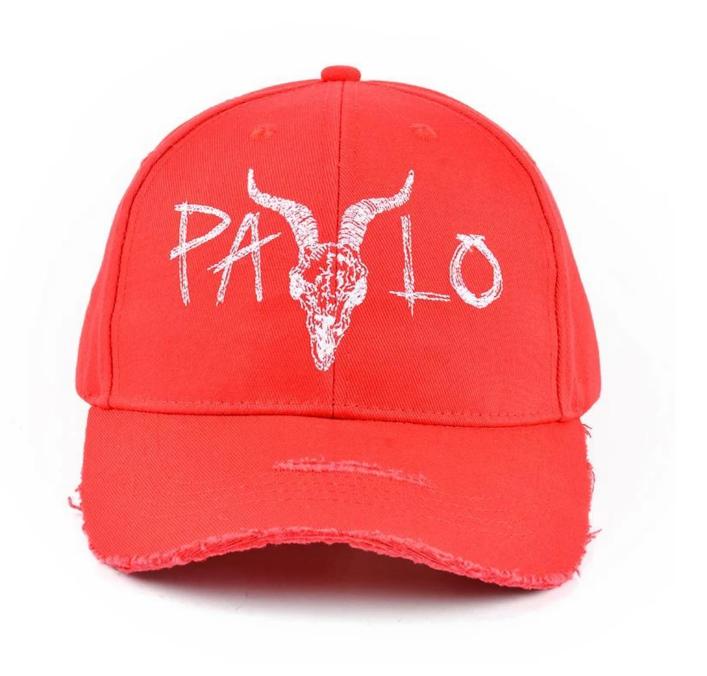

| Item                                                                                        | optional                                                                                                                                                                           |
|---------------------------------------------------------------------------------------------|------------------------------------------------------------------------------------------------------------------------------------------------------------------------------------|
| 2.Shape                                                                                     | Unconstructed or any other design or shape                                                                                                                                         |
| 3.Material                                                                                  | Other material: BIO-washed cotton, heavy weight brushed cotton, pigment dyed, Canvas, Polyester,<br>Acrylic and etc                                                                |
| 4.Back Closure                                                                              | Brass, Plastic, Velcro, Metal buckle, elastic. And any kind of back strap closure                                                                                                  |
| 5.Visor                                                                                     | Soft or Hard Pre-curved                                                                                                                                                            |
| 6.Color                                                                                     | Solid colors: Forest, Mustard, Charcoal, Royal, Grape, Blue, Orange,<br>White and Khaki, ETC.<br>Two toned crown/bill colors:<br>Khaki/Charcoal, Khaki/Blue, and Khaki/Green, ETC. |
| 7.Size                                                                                      | Normally,48cm-55cm for kids,56cm-60cm for adults,                                                                                                                                  |
| 8.Logo                                                                                      | Printing, Heat transfer printing, Appliqué Embroidery, 3D embroidery etc.                                                                                                          |
| 9.MOQ                                                                                       | 50 pcs                                                                                                                                                                             |
| 11.Packing                                                                                  | 25pcs/polybag,100pcs/carton                                                                                                                                                        |
|                                                                                             | 20" Container can contain 60,000pcs approximately                                                                                                                                  |
|                                                                                             | 40" Container can contain 12,000pcs approximately                                                                                                                                  |
|                                                                                             | 40" High Container can contain 13,000pcs approximately                                                                                                                             |
| 12.Price Term                                                                               | FOB Basic price offer depends on final cap's quantity and quality                                                                                                                  |
| 13.Shipping Method                                                                          | By sea or by air or express                                                                                                                                                        |
| 14.Payment Terms                                                                            | T/T,L/C,Western Union□Paypal.                                                                                                                                                      |
| 15.Sample time                                                                              | 4~7 days after we receive your sample fee                                                                                                                                          |
| 16.Sample fee                                                                               | USD30 for per piece. we will return the sample fee to you once you place order                                                                                                     |
| 17.Production Lead Time 15~20 days approx after your confirmation to pre-production samples |                                                                                                                                                                                    |