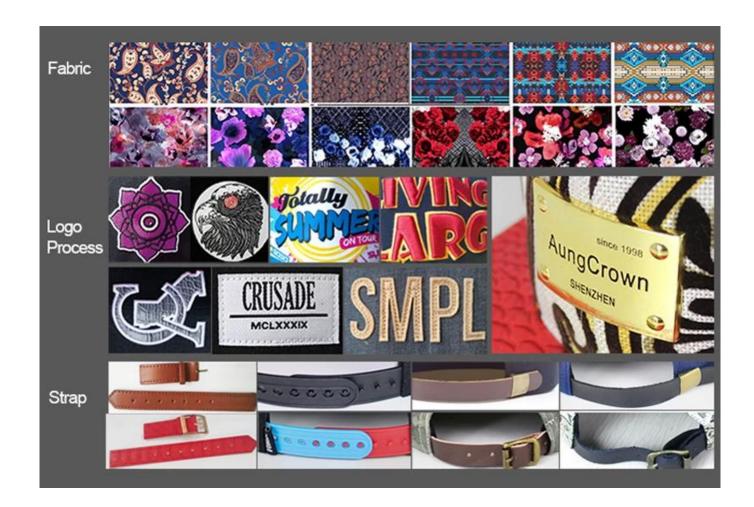

| Item                                                                                        | optional                                                                                                                                                                           |
|---------------------------------------------------------------------------------------------|------------------------------------------------------------------------------------------------------------------------------------------------------------------------------------|
| 2.Shape                                                                                     | Unconstructed or any other design or shape                                                                                                                                         |
| 3.Material                                                                                  | Other material: BIO-washed cotton, heavy weight brushed cotton, pigment dyed, Canvas, Polyester,<br>Acrylic and etc                                                                |
| 4.Back Closure                                                                              | Brass, Plastic, Velcro, Metal buckle, elastic. And any kind of back strap closure                                                                                                  |
| 5.Visor                                                                                     | Soft or Hard Pre-curved                                                                                                                                                            |
| 6.Color                                                                                     | Solid colors: Forest, Mustard, Charcoal, Royal, Grape, Blue, Orange,<br>White and Khaki, ETC.<br>Two toned crown/bill colors:<br>Khaki/Charcoal, Khaki/Blue, and Khaki/Green, ETC. |
| 7.Size                                                                                      | Normally,48cm-55cm for kids,56cm-60cm for adults,                                                                                                                                  |
| 8.Logo                                                                                      | Printing, Heat transfer printing, Appliqué Embroidery, 3D embroidery etc.                                                                                                          |
| 9.MOQ                                                                                       | 50 pcs                                                                                                                                                                             |
| 11.Packing                                                                                  | 25pcs/polybag,100pcs/carton                                                                                                                                                        |
|                                                                                             | 20" Container can contain 60,000pcs approximately                                                                                                                                  |
|                                                                                             | 40" Container can contain 12,000pcs approximately                                                                                                                                  |
|                                                                                             | 40" High Container can contain 13,000pcs approximately                                                                                                                             |
| 12.Price Term                                                                               | FOB Basic price offer depends on final cap's quantity and quality                                                                                                                  |
| 13.Shipping Method                                                                          | By sea or by air or express                                                                                                                                                        |
| 14.Payment Terms                                                                            | T/T,L/C,Western Union□Paypal.                                                                                                                                                      |
| 15.Sample time                                                                              | 4~7 days after we receive your sample fee                                                                                                                                          |
| 16.Sample fee                                                                               | USD30 for per piece. we will return the sample fee to you once you place order                                                                                                     |
| 17.Production Lead Time 15~20 days approx after your confirmation to pre-production samples |                                                                                                                                                                                    |