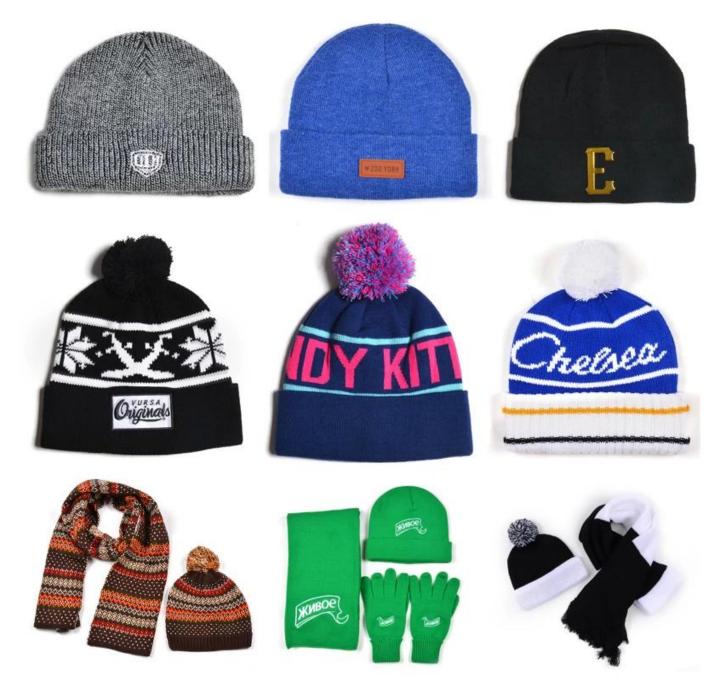

|                                                               |  |
| 15.Sample<br>time     | 4~7 days after we receive your sample fee                                                                                                                                                                                |                                                               |  |
| 16.Sample<br>fee      | USD 30-50\$ for per piece. we will return the sample fee to you once you place order                                                                                                                                     |                                                               |  |









more beanie hats styles, please contact us now



# Exquisitely contoured hat(embroidery winter beanie crochet pattern)

- 1: The hat type is tough and smooth.
- 2: Strict structure, fine workmanship

#### Made of wool-blend fabric

- 1:20% wool, 80% polyester, wool blend fabric
- 2: It has a better profile. The face is half-feeling, soft, fluffy and elastic.
- 3: The wool-blend fabric has a bright spot in the sunlight and the grain is clearer.

#### Exquisite three-dimensional embroidery process

- 1: Three-dimensional embroidery, the edge line is clear and burr-free
- 2: Double-layer superimposed embroidery technology, exquisite and quality

## In-cap brand imprint

Special brand printing and woven labels in the hat will bring you more quality and see the truth in the details.









### Brand story

The functional hat "Aungcrown" b