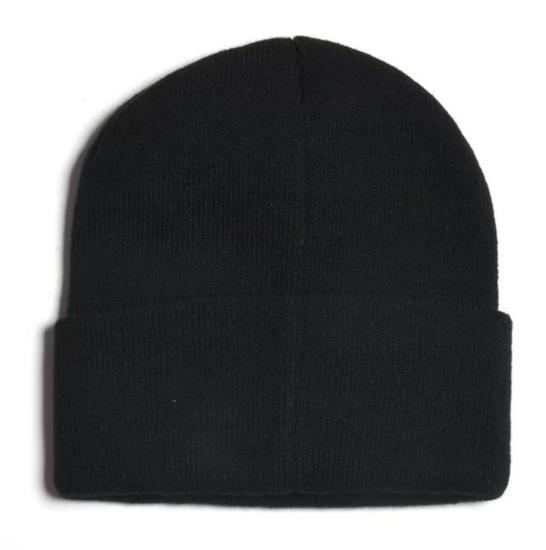

# Exquisitely contoured hat(embroidery winter beanie crochet pattern)

- 1: The hat type is tough and smooth.
- 2: Strict structure, fine workmanship

#### Made of wool-blend fabric

- 1:20% wool, 80% polyester, wool blend fabric
- 2: It has a better profile. The face is half-feeling, soft, fluffy and elastic.
- 3: The wool-blend fabric has a bright spot in the sunlight and the grain is clearer.

#### Exquisite three-dimensional embroidery process

- 1: Three-dimensional embroidery, the edge line is clear and burr-free
- 2: Double-layer superimposed embroidery technology, exquisite and quality