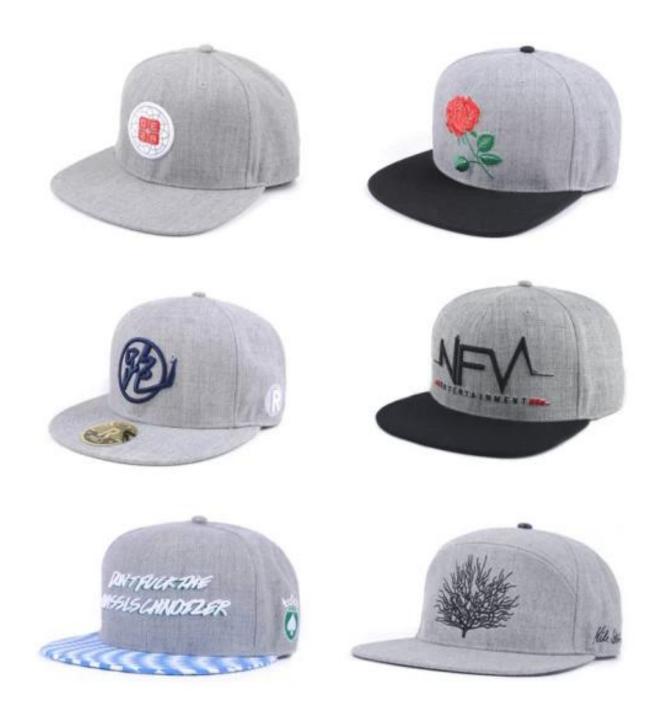

|  |  |
| 16.Sample fee     | uple fee USD 30-50\$ for per piece. we will return the sample fee to you once you place order |                                                                                                                                                                                       |  |  |
|                   |                                                                                               |                                                                                                                                                                                       |  |  |











Other snapback cap(floral brim embroidery snapback hat)models you may like



# **ABOUT US**



### COMPANY PROFILE

Aung Crown Caps & Hats Industrial Ltd is one of the fastest growing manufacturers in hat chain. We focus on street style hat chain, such as snapback, 5 panels, baseballhats, knitted hats, and named just less.with years' experiences in hats producing, we also have distinctive view on the international trends,which will definitely help you in construction of designing.

It is our promise to offer our clients excellent service with competative price, high quality and punctual delivery time to get mutualbenefits together.



## OUR FINAL GOAL

Sticking to build a harmony atmosphere with customers and help expand their brands.  $\ensuremath{\mathsf{OUR}}$  TEAM

Mestering professional knowledge of caps production, being good at english understanding, a p