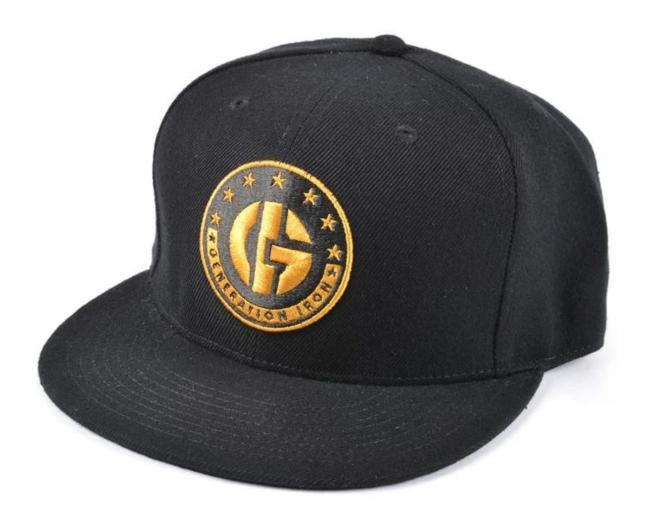

1: The fabric is up to standard, the test is environmentally friendly, non-toxic, does not cause skin allergies and other symptoms, is a high quality cotton material

2: Embroidery using imported embroidery machine

3: venting holes on both sides

4: The person who works in the hat-like room uses imported machines and needles, and the hats are made with exquisite workmanship and tight needlework.

5: The sweat band is pure cotton, and it is comfortable to wear on the head.

6: The cap is sandwiched with imported non-woven fabric, the cap is not soft, but it is not quite, the details determine the quality.

| 7: There is a spec | ial inner bag | , the outer box is equipped with a stiff carton, and the hat is not deformed. | _ |
|--------------------|---------------|-------------------------------------------------------------------------------|---|
| Itom               | contont       | ontional                                                                      | 1 |