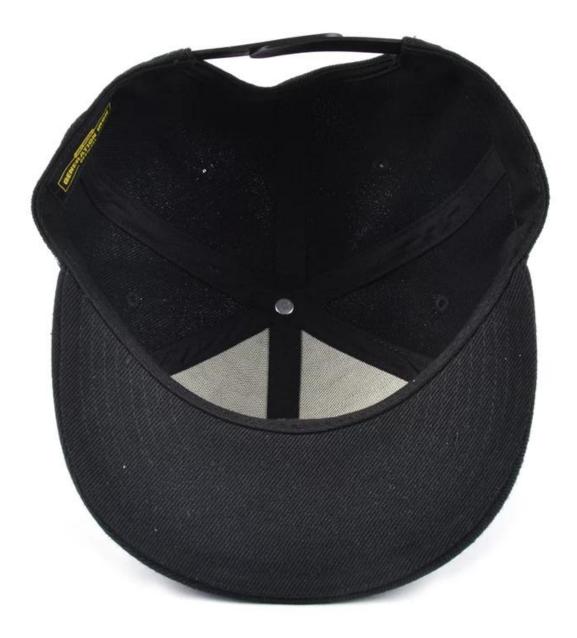

6: The cap is sandwiched with imported non-woven fabric, the cap is not soft, but it is not quite, the details determine the quality.

| 7: There is a spec | ial inner bag | , the outer box is equipped with a stiff carton, and the hat is not deformed. | _ |
|--------------------|---------------|-------------------------------------------------------------------------------|---|
| Itom               | contont       | ontional                                                                      | 1 |

# **ABOUT US**