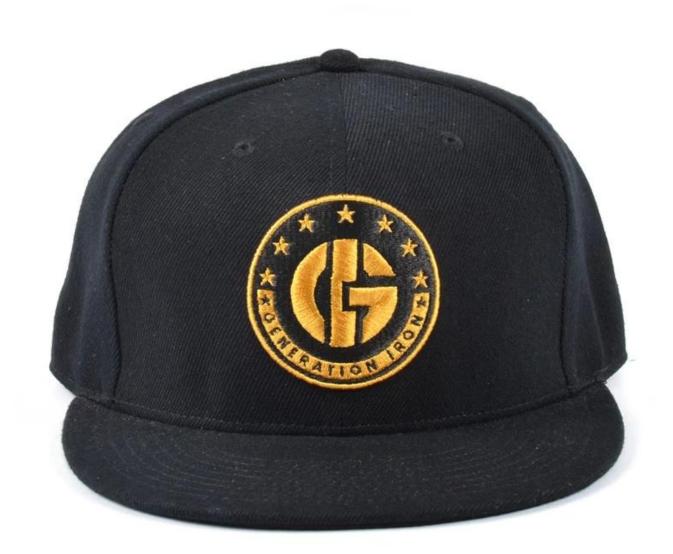

1: The fabric is up to standard, the test is environmentally friendly, non-toxic, does not cause skin allergies and other symptoms, is a high quality cotton material

2: Embroidery using imported embroidery machine

3: venting holes on both sides

4: The person who works in the hat-like room uses imported machines and needles, and the hats are made with exquisite workmanship and tight needlework.

5: The sweat band is pure cotton, and it is comfortable to wear on the head.

6: The cap is sandwiched with imported non-woven fabric, the cap is not soft, but it is not quite, the details determine the quality.

| 7: There is a spec | ial inner bag | , the outer box is equipped with a stiff carton, and the hat is not deformed. | _ |
|--------------------|---------------|-------------------------------------------------------------------------------|---|
| Itom               | contont       | ontional                                                                      | 1 |