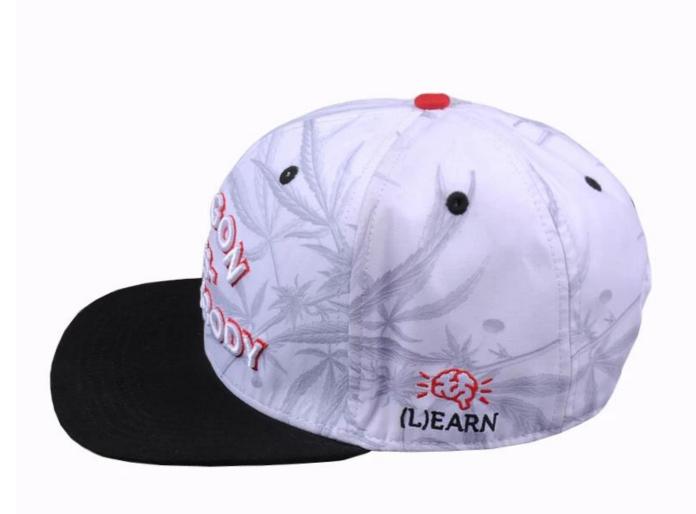

- 1: The fabric is up to standard, the test is environmentally friendly, non-toxic, does not cause skin allergies and other symptoms, is a high quality cotton material
- 2: Embroidery using imported embroidery machine
- 3: venting holes on both sides
- 4: The person who works in the hat-like room uses imported machines and needles, and the hats are made with exquisite workmanship and tight needlework.
- 5: The sweat band is pure cotton, and it is comfortable to wear on the head.
- 6: The cap is sandwiched with imported non-woven fabric, the cap is not soft, but it is not quite, the details determine the quality.

7: There is a special inner bag, the outer box is equipped with a stiff carton, and the hat is not deformed.

| Item                  | content                                                                              | optional                                                                                                                                                                              |
|-----------------------|--------------------------------------------------------------------------------------|---------------------------------------------------------------------------------------------------------------------------------------------------------------------------------------|
| 1.Product<br>Name     | embroidery snapback hats, hip-hop snapback hats                                      |                                                                                                                                                                                       |
| 2.Shape               | constructed                                                                          | Unconstructed or any other design or shape                                                                                                                                            |
| 3.Material            | custom                                                                               | Other material: BIO-washed cotton, heavy weight brushed cotton, pigment dyed, Canvas, Polyester, Acrylic and etc                                                                      |
| 4.Back<br>Closure     | custom                                                                               | leather back strap with brass, plastic buckle, metal buckle, elastic, self-fabric back strap with metal buckle etc. And other kinds of back strap closure depend on your requirments. |
| 5.Visor               | Flat                                                                                 | Soft or Hard Pre-curved                                                                                                                                                               |
| 6.Color               | Custom color                                                                         | Standard color available(special colors available on request, based on pantone color card)                                                                                            |
| 7.Size                | 58cm                                                                                 | Normally,48cm-55cm for kids,56cm-60cm for adults                                                                                                                                      |
| 8.Logo                | 3D<br>embroidery                                                                     | Printing, Heat transfer printing, Applique Embroidery, 3D embroidery leather patch, woven patch, metal patch, felt applique etc.                                                      |
| 9.MOQ                 | 25pcs/color/design                                                                   |                                                                                                                                                                                       |
| 10.Carton<br>Size     | 62cm*48cm*36cm                                                                       |                                                                                                                                                                                       |
| 11.Packing            | 25pcs/polybag/inner box,4 inner boxes/carton,100pcs/carton                           |                                                                                                                                                                                       |
|                       | 20" Container can contain 60,000pcs approximately                                    |                                                                                                                                                                                       |
|                       | 40" Container can contain 12,000pcs approximately                                    |                                                                                                                                                                                       |
|                       | 40" High Container can contain 13,000pcs approximately                               |                                                                                                                                                                                       |
| 12.Price<br>Term      | FOB                                                                                  | Basic price offer depends on final cap's quantity and quality                                                                                                                         |
| 13.Shipping<br>Method | By sea or by air or express                                                          |                                                                                                                                                                                       |
| 14.Payment<br>Terms   | T/T,L/C,Western Union,Paypal etc.                                                    |                                                                                                                                                                                       |
| 15.Sample<br>time     | 4~7 days after we receive your sample fee                                            |                                                                                                                                                                                       |
| 16.Sample<br>fee      | USD 30-50\$ for per piece. we will return the sample fee to you once you place order |                                                                                                                                                                                       |