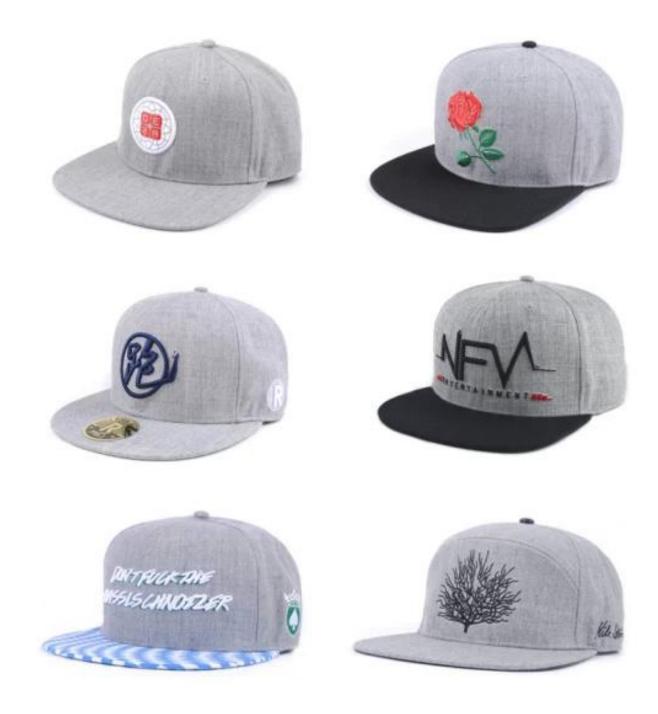

|
| 15.Sample<br>time     | 4~7 days after we receive your sample fee                                            |                                                                                                                                                                                       |
| 16.Sample<br>fee      | USD 30-50\$ for per piece. we will return the sample fee to you once you place order |                                                                                                                                                                                       |











Other snapback cap(embroidery snapback hats)models you may like



## **ABOUT US**



#### **COMPANY PROFILE**

Aung Crown Caps & Hats Industrial Ltd is one of the fastest growing manufacturers in hat chain. We focus on street style hat chain, such as snapback, 5 panels, baseballhats, knitted hats, and named just less.with years' experiences in hats producing, we also have distinctive view on the international trends, which will definitely help you in construction of designing.

It is our promise to offer our clients excellent service with competative price, high quality and punctual delivery time to get mutualbenefits together.



#### OUR FINAL GOAL

Sticking to build a harmony atmosphere with customers and help expand their brands.

#### **OUR TEAM**

Mestering professional knowledge of caps production, being good at english understanding, a passiona