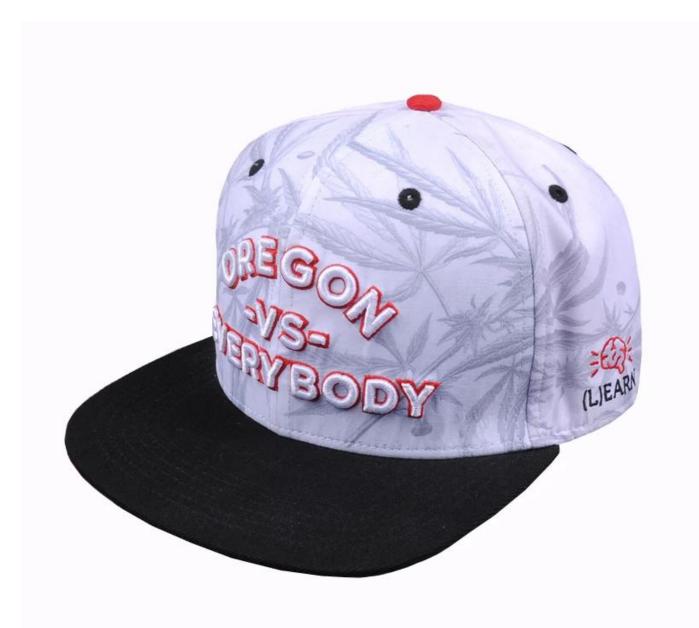

- 1: The fabric is up to standard, the test is environmentally friendly, non-toxic, does not cause skin allergies and other symptoms, is a high quality cotton material
- 2: Embroidery using imported embroidery machine
- 3: venting holes on both sides
- 4: The person who works in the hat-like room uses imported machines and needles, and the hats are made with exquisite workmanship and tight needlework.
- 5: The sweat band is pure cotton, and it is comfortable to wear on the head.
- 6: The cap is sandwiched with imported non-woven fabric, the cap is not soft, but it is not quite, the details determine the quality.

7: There is a special inner bag, the outer box is equipped with a stiff carton, and the hat is not deformed.

| Item                  | content                                                                              | optional                                                                                                                                                                              |
|-----------------------|--------------------------------------------------------------------------------------|---------------------------------------------------------------------------------------------------------------------------------------------------------------------------------------|
| 1.Product<br>Name     | embroidery snapback hats, hip-hop snapback hats                                      |                                                                                                                                                                                       |
| 2.Shape               | constructed                                                                          | Unconstructed or any other design or shape                                                                                                                                            |
| 3.Material            | custom                                                                               | Other material: BIO-washed cotton, heavy weight brushed cotton, pigment dyed, Canvas, Polyester, Acrylic and etc                                                                      |
| 4.Back<br>Closure     | custom                                                                               | leather back strap with brass, plastic buckle, metal buckle, elastic, self-fabric back strap with metal buckle etc. And other kinds of back strap closure depend on your requirments. |
| 5.Visor               | Flat                                                                                 | Soft or Hard Pre-curved                                                                                                                                                               |
| 6.Color               | Custom color                                                                         | Standard color available(special colors available on request, based on pantone color card)                                                                                            |
| 7.Size                | 58cm                                                                                 | Normally,48cm-55cm for kids,56cm-60cm for adults                                                                                                                                      |
| 8.Logo                | 3D<br>embroidery                                                                     | Printing, Heat transfer printing, Applique Embroidery, 3D embroidery leather patch, woven patch, metal patch, felt applique etc.                                                      |
| 9.MOQ                 | 25pcs/color/design                                                                   |                                                                                                                                                                                       |
| 10.Carton<br>Size     | 62cm*48cm*36cm                                                                       |                                                                                                                                                                                       |
| 11.Packing            | 25pcs/polybag/inner box,4 inner boxes/carton,100pcs/carton                           |                                                                                                                                                                                       |
|                       | 20" Container can contain 60,000pcs approximately                                    |                                                                                                                                                                                       |
|                       | 40" Container can contain 12,000pcs approximately                                    |                                                                                                                                                                                       |
|                       | 40" High Container can contain 13,000pcs approximately                               |                                                                                                                                                                                       |
| 12.Price<br>Term      | FOB                                                                                  | Basic price offer depends on final cap's quantity and quality                                                                                                                         |
| 13.Shipping<br>Method | By sea or by air or express                                                          |                                                                                                                                                                                       |
| 14.Payment<br>Terms   | T/T,L/C,Western Union,Paypal etc.                                                    |                                                                                                                                                                                       |
| 15.Sample<br>time     | 4~7 days after we receive your sample fee                                            |                                                                                                                                                                                       |
| 16.Sample<br>fee      | USD 30-50\$ for per piece. we will return the sample fee to you once you place order |                                                                                                                                                                                       |