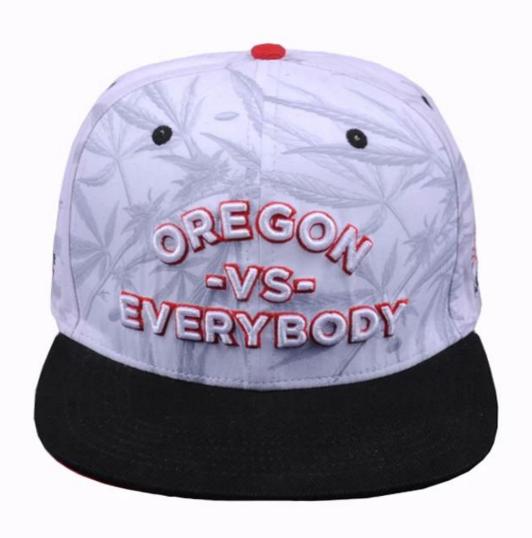

- 1: The fabric is up to standard, the test is environmentally friendly, non-toxic, does not cause skin allergies and other symptoms, is a high quality cotton material
- 2: Embroidery using imported embroidery machine
- 3: venting holes on both sides
- 4: The person who works in the hat-like room uses imported machines and needles, and the hats are made with exquisite workmanship and tight needlework.
- 5: The sweat band is pure cotton, and it is comfortable to wear on the head.
- 6: The cap is sandwiched with imported non-woven fabric, the cap is not soft, but it is not quite, the details determine the quality.

7: There is a special inner bag, the outer box is equipped with a stiff carton, and the hat is not deformed.

| Item                  | content                                                                              | optional                                                                                                                                                                              |
|-----------------------|--------------------------------------------------------------------------------------|---------------------------------------------------------------------------------------------------------------------------------------------------------------------------------------|
| 1.Product<br>Name     | embroidery snapback hats, hip-hop snapback hats                                      |                                                                                                                                                                                       |
| 2.Shape               | constructed                                                                          | Unconstructed or any other design or shape                                                                                                                                            |
| 3.Material            | custom                                                                               | Other material: BIO-washed cotton, heavy weight brushed cotton, pigment dyed, Canvas, Polyester, Acrylic and etc                                                                      |
| 4.Back<br>Closure     | custom                                                                               | leather back strap with brass, plastic buckle, metal buckle, elastic, self-fabric back strap with metal buckle etc. And other kinds of back strap closure depend on your requirments. |
| 5.Visor               | Flat                                                                                 | Soft or Hard Pre-curved                                                                                                                                                               |
| 6.Color               | Custom color                                                                         | Standard color available(special colors available on request, based on pantone color card)                                                                                            |
| 7.Size                | 58cm                                                                                 | Normally,48cm-55cm for kids,56cm-60cm for adults                                                                                                                                      |
| 8.Logo                | 3D<br>embroidery                                                                     | Printing, Heat transfer printing, Applique Embroidery, 3D embroidery leather patch, woven patch, metal patch, felt applique etc.                                                      |
| 9.MOQ                 | 25pcs/color/design                                                                   |                                                                                                                                                                                       |
| 10.Carton<br>Size     | 62cm*48cm*36cm                                                                       |                                                                                                                                                                                       |
| 11.Packing            | 25pcs/polybag/inner box,4 inner boxes/carton,100pcs/carton                           |                                                                                                                                                                                       |
|                       | 20" Container can contain 60,000pcs approximately                                    |                                                                                                                                                                                       |
|                       | 40" Container can contain 12,000pcs approximately                                    |                                                                                                                                                                                       |
|                       | 40" High Container can contain 13,000pcs approximately                               |                                                                                                                                                                                       |
| 12.Price<br>Term      | FOB                                                                                  | Basic price offer depends on final cap's quantity and quality                                                                                                                         |
| 13.Shipping<br>Method | By sea or by air or express                                                          |                                                                                                                                                                                       |
| 14.Payment<br>Terms   | T/T,L/C,Western Union,Paypal etc.                                                    |                                                                                                                                                                                       |
| 15.Sample<br>time     | 4~7 days after we receive your sample fee                                            |                                                                                                                                                                                       |
| 16.Sample<br>fee      | USD 30-50\$ for per piece. we will return the sample fee to you once you place order |                                                                                                                                                                                       |