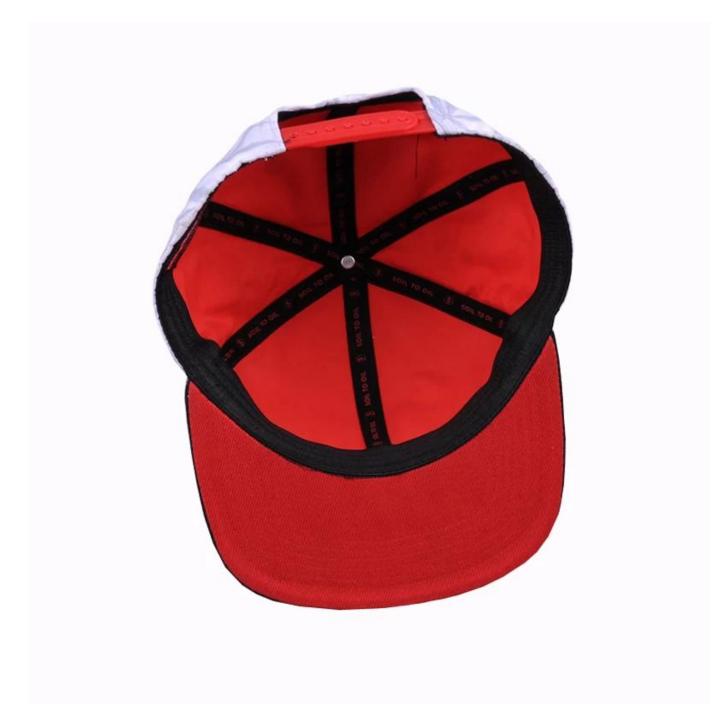

- 1: The fabric is up to standard, the test is environmentally friendly, non-toxic, does not cause skin allergies and other symptoms, is a high quality cotton material
- 2: Embroidery using imported embroidery machine
- 3: venting holes on both sides
- 4: The person who works in the hat-like room uses imported machines and needles, and the hats are made with exquisite workmanship and tight needlework.
- 5: The sweat band is pure cotton, and it is comfortable to wear on the head.
- 6: The cap is sandwiched with imported non-woven fabric, the cap is not soft, but it is not quite, the details determine the quality.

7: There is a special inner bag, the outer box is equipped with a stiff carton, and the hat is not deformed.

| Item                  | content                                                                              | optional                                                                                                                                                                              |
|-----------------------|--------------------------------------------------------------------------------------|---------------------------------------------------------------------------------------------------------------------------------------------------------------------------------------|
| 1.Product<br>Name     | embroidery snapback hats, hip-hop snapback hats                                      |                                                                                                                                                                                       |
| 2.Shape               | constructed                                                                          | Unconstructed or any other design or shape                                                                                                                                            |
| 3.Material            | custom                                                                               | Other material: BIO-washed cotton, heavy weight brushed cotton, pigment dyed, Canvas, Polyester, Acrylic and etc                                                                      |
| 4.Back<br>Closure     | custom                                                                               | leather back strap with brass, plastic buckle, metal buckle, elastic, self-fabric back strap with metal buckle etc. And other kinds of back strap closure depend on your requirments. |
| 5.Visor               | Flat                                                                                 | Soft or Hard Pre-curved                                                                                                                                                               |
| 6.Color               | Custom color                                                                         | Standard color available(special colors available on request, based on pantone color card)                                                                                            |
| 7.Size                | 58cm                                                                                 | Normally,48cm-55cm for kids,56cm-60cm for adults                                                                                                                                      |
| 8.Logo                | 3D<br>embroidery                                                                     | Printing, Heat transfer printing, Applique Embroidery, 3D embroidery leather patch, woven patch, metal patch, felt applique etc.                                                      |
| 9.MOQ                 | 25pcs/color/design                                                                   |                                                                                                                                                                                       |
| 10.Carton<br>Size     | 62cm*48cm*36cm                                                                       |                                                                                                                                                                                       |
| 11.Packing            | 25pcs/polybag/inner box,4 inner boxes/carton,100pcs/carton                           |                                                                                                                                                                                       |
|                       | 20" Container can contain 60,000pcs approximately                                    |                                                                                                                                                                                       |
|                       | 40" Container can contain 12,000pcs approximately                                    |                                                                                                                                                                                       |
|                       | 40" High Container can contain 13,000pcs approximately                               |                                                                                                                                                                                       |
| 12.Price<br>Term      | FOB                                                                                  | Basic price offer depends on final cap's quantity and quality                                                                                                                         |
| 13.Shipping<br>Method | By sea or by air or express                                                          |                                                                                                                                                                                       |
| 14.Payment<br>Terms   | T/T,L/C,Western Union,Paypal etc.                                                    |                                                                                                                                                                                       |
| 15.Sample<br>time     | 4~7 days after we receive your sample fee                                            |                                                                                                                                                                                       |
| 16.Sample<br>fee      | USD 30-50\$ for per piece. we will return the sample fee to you once you place order |                                                                                                                                                                                       |