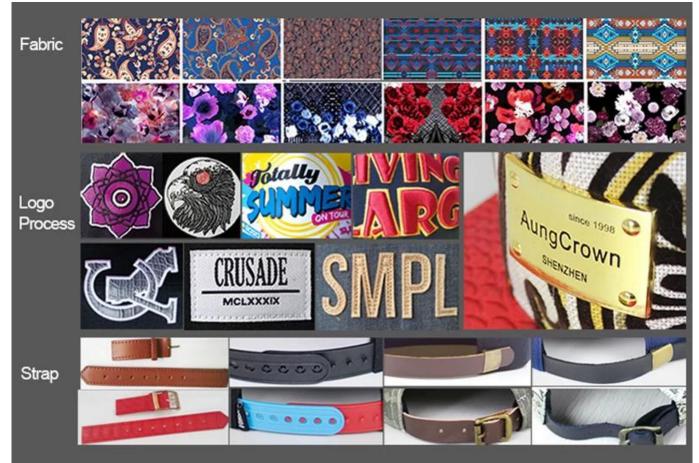

| Item                                                                                        | optional                                                                                                                                                                           |
|---------------------------------------------------------------------------------------------|------------------------------------------------------------------------------------------------------------------------------------------------------------------------------------|
| 2.Shape                                                                                     | Unconstructed or any other design or shape                                                                                                                                         |
| 3.Material                                                                                  | Other material: BIO-washed cotton, heavy weight brushed cotton, pigment dyed, Canvas, Polyester,<br>Acrylic and etc                                                                |
| 4.Back Closure                                                                              | Brass, Plastic, Velcro, Metal buckle, elastic. And any kind of back strap closure                                                                                                  |
| 5.Visor                                                                                     | Soft or Hard Pre-curved                                                                                                                                                            |
| 6.Color                                                                                     | Solid colors: Forest, Mustard, Charcoal, Royal, Grape, Blue, Orange,<br>White and Khaki, ETC.<br>Two toned crown/bill colors:<br>Khaki/Charcoal, Khaki/Blue, and Khaki/Green, ETC. |
| 7.Size                                                                                      | Normally,48cm-55cm for kids,56cm-60cm for adults,                                                                                                                                  |
| 8.Logo                                                                                      | Printing, Heat transfer printing, Appliqué Embroidery, 3D embroidery etc.                                                                                                          |
| 9.MOQ                                                                                       | 50 pcs                                                                                                                                                                             |
| 11.Packing                                                                                  | 25pcs/polybag,100pcs/carton                                                                                                                                                        |
|                                                                                             | 20" Container can contain 60,000pcs approximately                                                                                                                                  |
|                                                                                             | 40" Container can contain 12,000pcs approximately                                                                                                                                  |
|                                                                                             | 40" High Container can contain 13,000pcs approximately                                                                                                                             |
| 12.Price Term                                                                               | FOB Basic price offer depends on final cap's quantity and quality                                                                                                                  |
| 13.Shipping MethodBy sea or by air or express                                               |                                                                                                                                                                                    |
| 14.Payment Terms                                                                            | T/T,L/C,Western Union[]Paypal.                                                                                                                                                     |
| 15.Sample time                                                                              | 4~7 days after we receive your sample fee                                                                                                                                          |
| 16.Sample fee                                                                               | USD30 for per piece. we will return the sample fee to you once you place order                                                                                                     |
| 17.Production Lead Time 15~20 days approx after your confirmation to pre-production samples |                                                                                                                                                                                    |