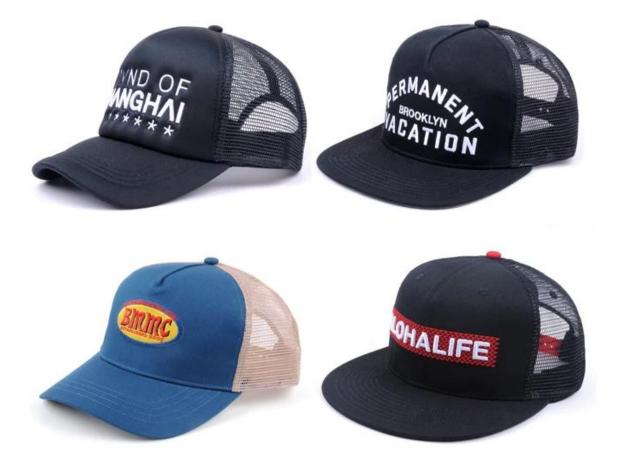

embroidery patch mesh trucker cap, High Quality embroidery patch mesh trucker cap, embroidery patch mesh trucker cap

other trucker caps you may like:

- 1.Our own factory with more than 16 years experience.
- 2. Strict QC system, 100% in line inspection and final inspectionbefore shipment for every order.
- 3. Own design team can help you develop all your new ideas.
- 4. High quality product & reasonable price.
- 5. On time delivery & responsible after-sale.