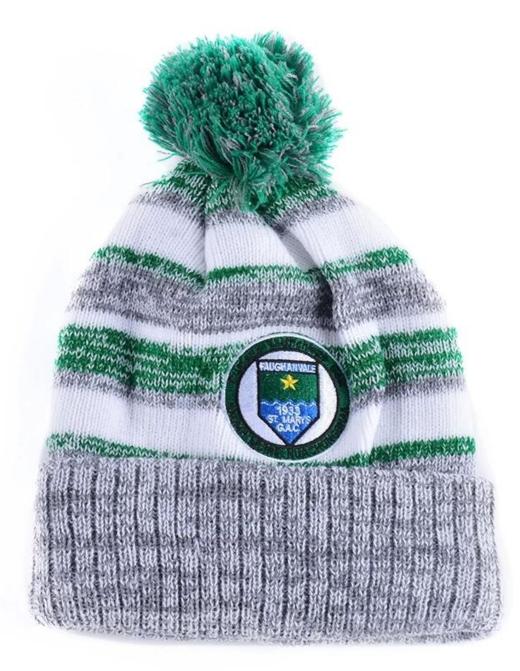

## Exquisitely contoured hat(pom\_beanie hats custom)

- 1: The hat type is tough and smooth.
- 2: Strict structure, fine workmanship

## Exquisite three-dimensional embroidery process

- 1: Three-dimensional embroidery, the edge line is clear and burr-free
- 2: Double-layer superimposed embroidery technology, exquisite and quality