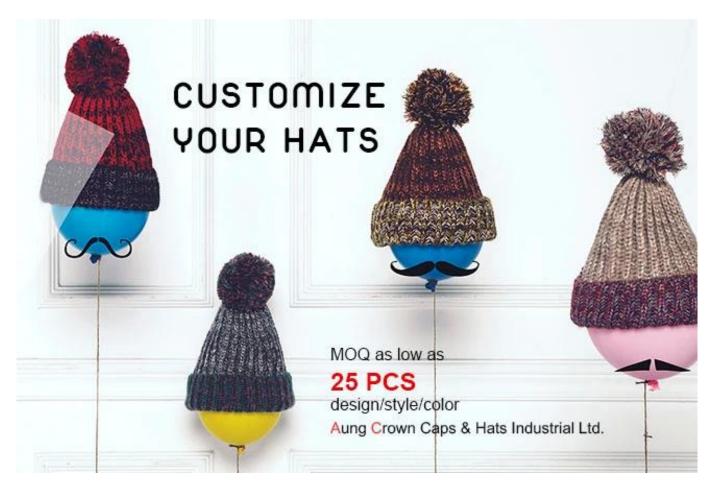

#### embroidery logo plain pom designer winter cuffed beanies First let's listen what our customer say about our products.

| Item              | content                                                  | optional                                                                                                                                                                              |
|-------------------|----------------------------------------------------------|---------------------------------------------------------------------------------------------------------------------------------------------------------------------------------------|
| 1.Product<br>Name | embroidery logo plain pom designer winter cuffed beanies |                                                                                                                                                                                       |
| 2.Shape           | constructed                                              | Unconstructed or any other design or shape                                                                                                                                            |
| 3.Material        | custom                                                   | Other material: BIO-washed cotton, heavy weight brushed cotton, pigment dyed, Canvas, Polyester, Acrylic and etc                                                                      |
| 4.Back<br>Closure | custom                                                   | leather back strap with brass, plastic buckle, metal buckle, elastic, self-fabric back strap with metal buckle etc. And other kinds of back strap closure depend on your requirments. |
| 5.Visor           | Flat                                                     | Soft or Hard Pre-curved                                                                                                                                                               |
| 6.Color           | Custom color                                             | Standard color available(special colors available on request, based on pantone color card)                                                                                            |
| 7.Size            | 58cm                                                     | Normally,48cm-55cm for kids,56cm-60cm for adults                                                                                                                                      |
| 8.Logo            | 3D embroidery                                            | Printing, Heat transfer printing, Applique Embroidery, 3D embroidery leather patch, woven patch, metal patch, felt applique etc.                                                      |
| 9.MOQ             | 25pcs/color/design                                       |                                                                                                                                                                                       |
| 10.Carton<br>Size | 62cm*48cm*36cm                                           |                                                                                                                                                                                       |

more beanie hats styles, please contact us now