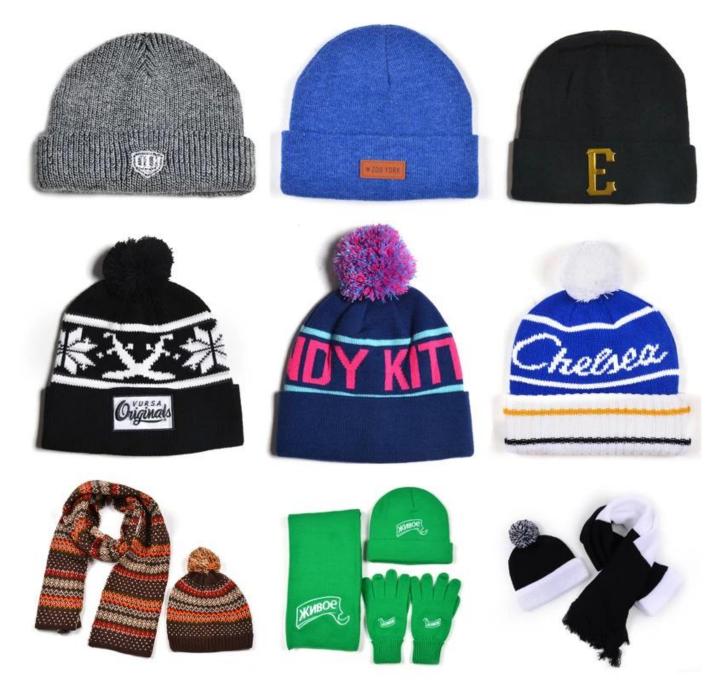

|                                                               |  |
| 15.Sample time        | 4~7 days after we receive your sample fee                                                                                                                                                                                |                                                               |  |
| 16.Sample<br>fee      | USD 30-50\$ for per piece. we will return the sample fee to you once you place order                                                                                                                                     |                                                               |  |







more beanie hats styles, please contact us now



## Exquisitely contoured hat(pom\_beanie hats custom)

- 1: The hat type is tough and smooth.
- 2: Strict structure, fine workmanship

#### Made of wool-blend fabric

- 1:20% wool, 80% polyester, wool blend fabric
- 2: It has a better profile. The face is half-feeling, soft, fluffy and elastic.
- 3: The wool-blend fabric has a bright spot in the sunlight and the grain is clearer.

## Exquisite three-dimensional embroidery process

- 1: Three-dimensional embroidery, the edge line is clear and burr-free
- 2: Double-layer superimposed embroidery technology, exquisite and quality

#### In-cap brand imprint

Special brand printing and woven labels in the hat will bring you more quality and see the truth in the details.









### Brand story

The functional hat "Aungcrown" brand was establi