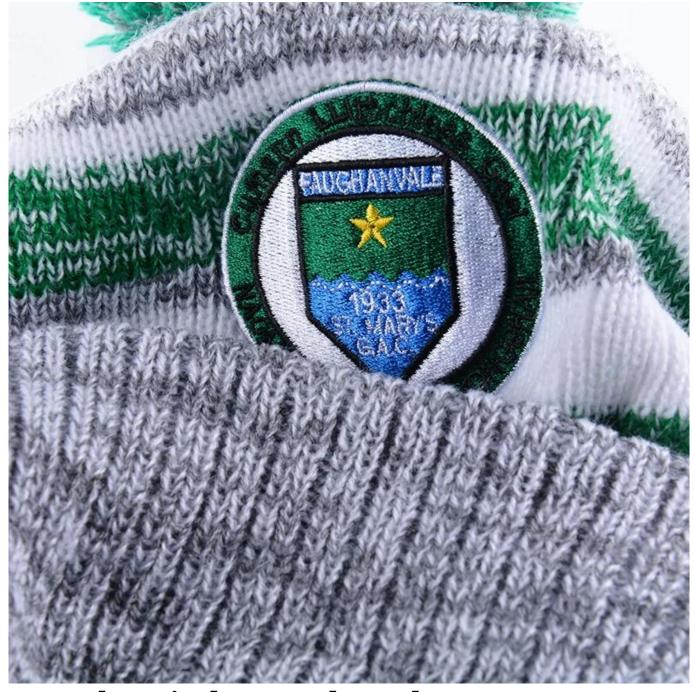

## Exquisite three-dimensional embroidery process

- 1: Three-dimensional embroidery, the edge line is clear and burr-free
- 2: Double-layer superimposed embroidery technology, exquisite and quality

#### In-cap brand imprint

Special brand printing and woven labels in the hat will bring you more quality and see the truth in the details.