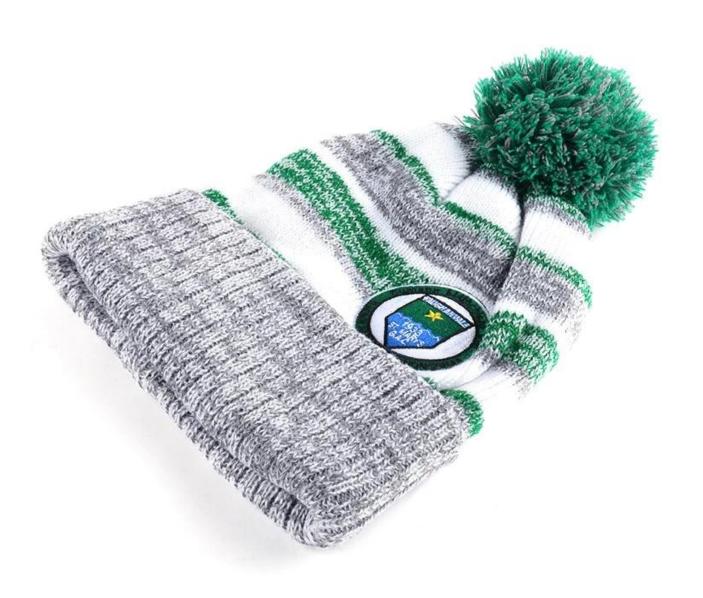

## Exquisitely contoured hat(pom\_beanie hats custom)

- 1: The hat type is tough and smooth.
- 2: Strict structure, fine workmanship

#### Made of wool-blend fabric

- 1:20% wool, 80% polyester, wool blend fabric
- 2: It has a better profile. The face is half-feeling, soft, fluffy and elastic.
- 3: The wool-blend fabric has a bright spot in the sunlight and the grain is clearer.