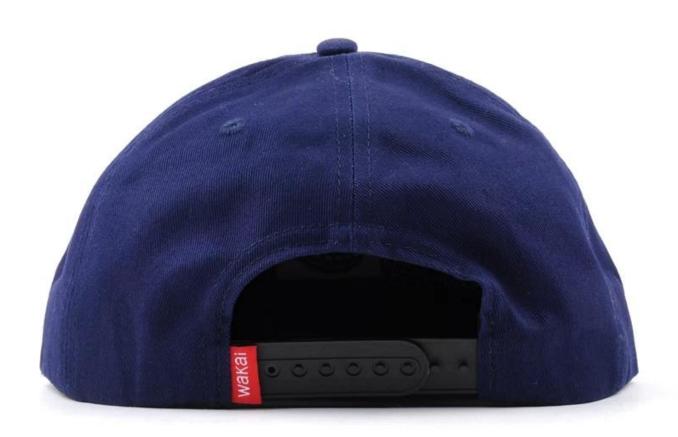

If you like below hats, please tell the item number to the salesman>>>

Customize your hat with your branding or artwork. Choose from any of the following branding options and get creative with your design.

#### 4.Back Straps