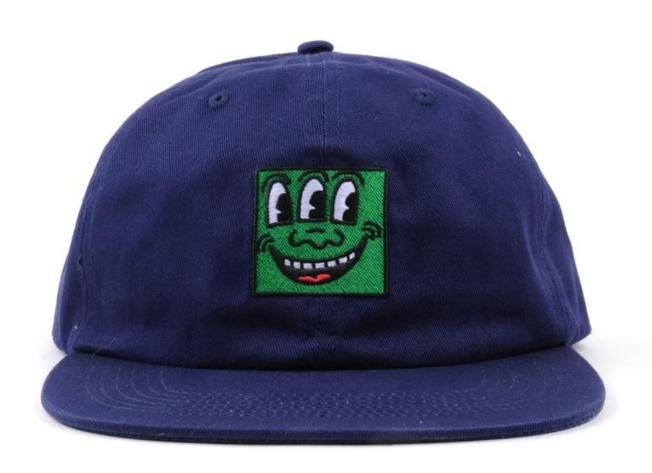

If you like below hats, please tell the item number to the salesman>>>

Customize your hat with your branding or artwork. Choose from any of the following branding options and get creative with your design.