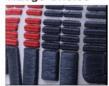

# embroidery logo plain flat brim unstructured snapback caps First let's listen what our customer say about our products.

| 1.Item                  | optional                                                                                                                                                                           |                                                                     |
|-------------------------|------------------------------------------------------------------------------------------------------------------------------------------------------------------------------------|---------------------------------------------------------------------|
| 2.Shape                 | embroidery logo plain flat brim unstructured snapback caps                                                                                                                         |                                                                     |
| 3.Material              | Other material: BIO-washed cotton, heavy weight brushed cotton, pigment dyed, Canvas, Polyester, Acrylic and etc                                                                   |                                                                     |
| 4.Back Closure          | Brass, Plastic, Velcro, Metal buckle, elastic. And any kind of back strap closure                                                                                                  |                                                                     |
| 5.Visor                 | Soft or Hard Pre-curved                                                                                                                                                            |                                                                     |
| 6.Color                 | Solid colors: Forest, Mustard, Charcoal, Royal, Grape, Blue, Orange,<br>White and Khaki, ETC.<br>Two toned crown/bill colors:<br>Khaki/Charcoal, Khaki/Blue, and Khaki/Green, ETC. |                                                                     |
| 7.Size                  | Normally,48cm-55cm for kids,56cm-60cm for adults,                                                                                                                                  |                                                                     |
| 8.Logo                  | Printing, Heat transfer printing, Appliqué Embroidery, 3D embroidery etc.                                                                                                          |                                                                     |
| 9.MOQ                   | 50 pcs                                                                                                                                                                             |                                                                     |
| 11.Packing              | 25pcs/polybag,100pcs/carton                                                                                                                                                        |                                                                     |
|                         | 20" Container can contain 60,000pcs approximately                                                                                                                                  |                                                                     |
|                         | 40" Container can contain 12,000pcs approximately                                                                                                                                  |                                                                     |
|                         | 40" High Container can contain 13,000pcs approximately                                                                                                                             |                                                                     |
| 12.Price Term           | FOB                                                                                                                                                                                | Basic price offer depends on final cap's quantity and quality       |
| 13.Shipping Method      | By sea or by air or express                                                                                                                                                        |                                                                     |
| 14.Payment Terms        | T/T,L/C,Western Union□Paypal.                                                                                                                                                      |                                                                     |
| 15.Sample time          | 4~7 days after we receive your sample fee                                                                                                                                          |                                                                     |
| 16.Sample fee           | USD30 for per piece. we will return the sample fee to you once you place order                                                                                                     |                                                                     |
| 17.Production Lead Time |                                                                                                                                                                                    | 15~20 days approx after your confirmation to pre-production samples |

If you like below hats, please tell the item number to the salesman>>>

Customize your hat with your branding or artwork. Choose from any of the following branding options and get creative with your design.