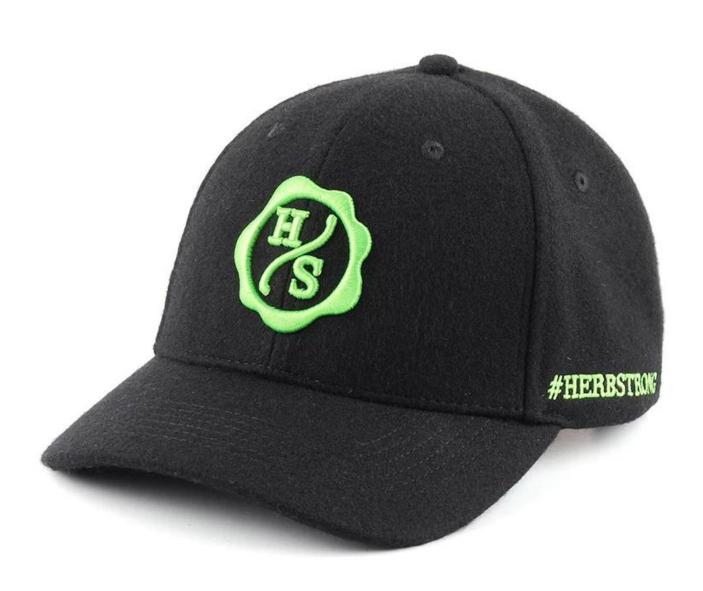

## embroidery logo melton wool baseball cap sports hat

| Product Informa     | tion & Business Terms                                                                                                                                                                                                                                        |                                                                                                                                  |
|---------------------|--------------------------------------------------------------------------------------------------------------------------------------------------------------------------------------------------------------------------------------------------------------|----------------------------------------------------------------------------------------------------------------------------------|
| Item                | Content                                                                                                                                                                                                                                                      | Optional                                                                                                                         |
| Material            | 100% Cotton                                                                                                                                                                                                                                                  | Wool/Acrtylic, Wool blend, Canvas, Polyester, 100% Acrylic, Fake Leather, Fake suede, Breathable fabric, Azo-free material, etc. |
| Size                | 58cm                                                                                                                                                                                                                                                         | 52-56cm for children, 57-61+cm for adult.                                                                                        |
| Color               | Navy Blue                                                                                                                                                                                                                                                    | By Pantone number                                                                                                                |
| Shape               | 6 panels                                                                                                                                                                                                                                                     | Normal structured or unstructured,                                                                                               |
| Logo                | 3D embroidery                                                                                                                                                                                                                                                | Sulimation printing, patch logo, woven label, flat embroidery.                                                                   |
| Back Closure        | Plastci snap                                                                                                                                                                                                                                                 | Adjustable strap such as plastic buckle, velcro, brass/metal buckle with grommet, full closure, etc.                             |
| Price Term          | Ex-work or including shipping                                                                                                                                                                                                                                | EXW, Including shipping cost, FOB shenzhen                                                                                       |
| MOQ                 | Minimum is <b>50</b> PCS per design/colour.                                                                                                                                                                                                                  |                                                                                                                                  |
| Packing             | 20 PCS per polybag, 100 PCS per export carton Meas. Per export carton: 60X49X38 cm, CBM 0.1117 N. W. Per carton: 10kgs G. W. Per carton: 12 kgs                                                                                                              |                                                                                                                                  |
| Delivery<br>Methods | By Express, by air, or by sea, per your request.  3-4days opition, 7-10days opition.                                                                                                                                                                         |                                                                                                                                  |
| <b>Delivey Time</b> | Sample Lead Time: 7 days after all details confirmed.                                                                                                                                                                                                        |                                                                                                                                  |
|                     | Production Lead Time: 20-25days after all details confirmed.                                                                                                                                                                                                 |                                                                                                                                  |
| Payment<br>Term     | By Bank or Paypal account                                                                                                                                                                                                                                    |                                                                                                                                  |
| Sample Term         | Sample cost USD40 per design.                                                                                                                                                                                                                                |                                                                                                                                  |
| Remarks             | Main production, Custom baseball cap, Custom snapback cap, Custom sports cap, promotional/advertisement cap, golf cap, mesh cap, runner's cap, cap with bottle opener, bucket hat, kids cap, washed cap, fisherman cap sun visor, flat cap, fitted cap, etc. |                                                                                                                                  |
|                     | Custom material, style, size, color, logo.                                                                                                                                                                                                                   |                                                                                                                                  |
|                     | Normal working time within 1 minute                                                                                                                                                                                                                          |                                                                                                                                  |
|                     | Guaranteed with the Top grade quality, timely delivery and good after-sale service                                                                                                                                                                           |                                                                                                                                  |
|                     |                                                                                                                                                                                                                                                              |                                                                                                                                  |