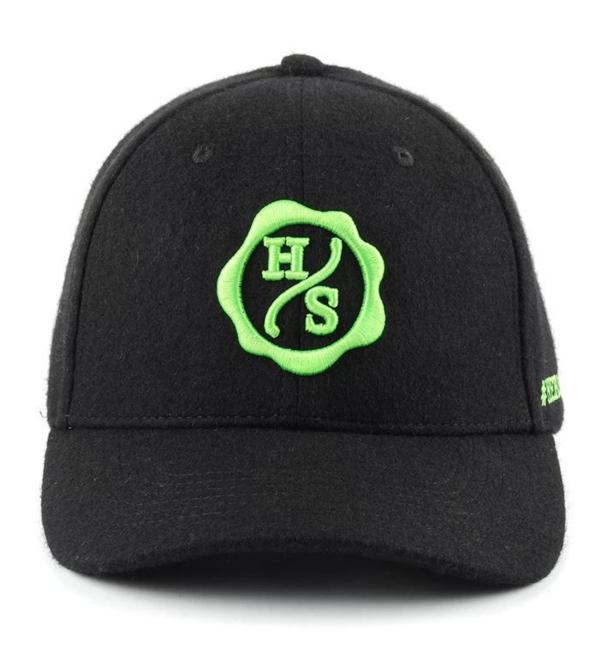

## embroidery logo melton wool baseball cap sports hat

| Product Informa     | tion & Business Terms                                                                                                                                                                                                                                        |                                                                                                                                  |
|---------------------|--------------------------------------------------------------------------------------------------------------------------------------------------------------------------------------------------------------------------------------------------------------|----------------------------------------------------------------------------------------------------------------------------------|
| Item                | Content                                                                                                                                                                                                                                                      | Optional                                                                                                                         |
| Material            | 100% Cotton                                                                                                                                                                                                                                                  | Wool/Acrtylic, Wool blend, Canvas, Polyester, 100% Acrylic, Fake Leather, Fake suede, Breathable fabric, Azo-free material, etc. |
| Size                | 58cm                                                                                                                                                                                                                                                         | 52-56cm for children, 57-61+cm for adult.                                                                                        |
| Color               | Navy Blue                                                                                                                                                                                                                                                    | By Pantone number                                                                                                                |
| Shape               | 6 panels                                                                                                                                                                                                                                                     | Normal structured or unstructured,                                                                                               |
| Logo                | 3D embroidery                                                                                                                                                                                                                                                | Sulimation printing, patch logo, woven label, flat embroidery.                                                                   |
| Back Closure        | Plastci snap                                                                                                                                                                                                                                                 | Adjustable strap such as plastic buckle, velcro, brass/metal buckle with grommet, full closure, etc.                             |
| Price Term          | Ex-work or including shipping                                                                                                                                                                                                                                | EXW, Including shipping cost, FOB shenzhen                                                                                       |
| MOQ                 | Minimum is <b>50</b> PCS per design/colour.                                                                                                                                                                                                                  |                                                                                                                                  |
| Packing             | 20 PCS per polybag, 100 PCS per export carton Meas. Per export carton: 60X49X38 cm, CBM 0.1117 N. W. Per carton: 10kgs G. W. Per carton: 12 kgs                                                                                                              |                                                                                                                                  |
| Delivery<br>Methods | By Express, by air, or by sea, per your request.  3-4days opition, 7-10days opition.                                                                                                                                                                         |                                                                                                                                  |
| <b>Delivey Time</b> | Sample Lead Time: 7 days after all details confirmed.                                                                                                                                                                                                        |                                                                                                                                  |
|                     | Production Lead Time: 20-25days after all details confirmed.                                                                                                                                                                                                 |                                                                                                                                  |
| Payment<br>Term     | By Bank or Paypal account                                                                                                                                                                                                                                    |                                                                                                                                  |
| Sample Term         | Sample cost USD40 per design.                                                                                                                                                                                                                                |                                                                                                                                  |
| Remarks             | Main production, Custom baseball cap, Custom snapback cap, Custom sports cap, promotional/advertisement cap, golf cap, mesh cap, runner's cap, cap with bottle opener, bucket hat, kids cap, washed cap, fisherman cap sun visor, flat cap, fitted cap, etc. |                                                                                                                                  |
|                     | Custom material, style, size, color, logo.                                                                                                                                                                                                                   |                                                                                                                                  |
|                     | Normal working time within 1 minute                                                                                                                                                                                                                          |                                                                                                                                  |
|                     | Guaranteed with the Top grade quality, timely delivery and good after-sale service                                                                                                                                                                           |                                                                                                                                  |
|                     |                                                                                                                                                                                                                                                              |                                                                                                                                  |