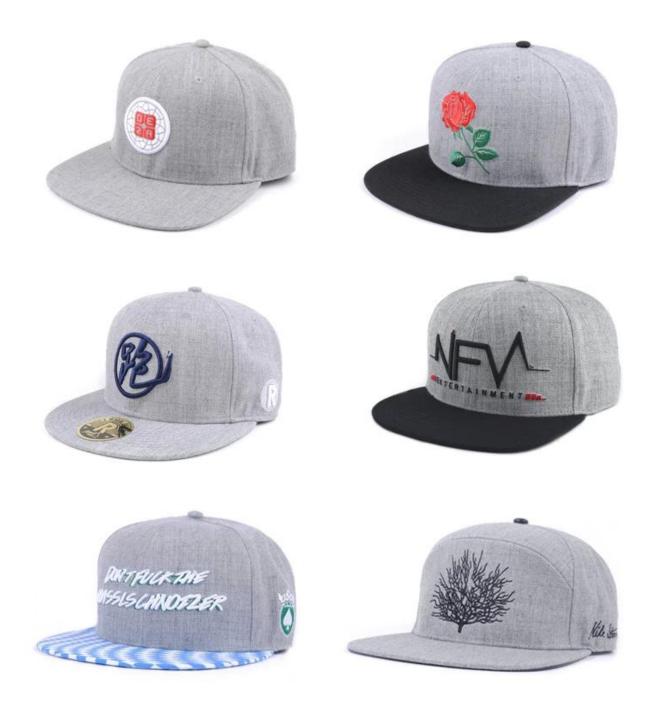

| Item                                                                                        | optional                                                                                                                                                                           |
|---------------------------------------------------------------------------------------------|------------------------------------------------------------------------------------------------------------------------------------------------------------------------------------|
| 2.Shape                                                                                     | Unconstructed or any other design or shape                                                                                                                                         |
| 3.Material                                                                                  | Other material: BIO-washed cotton, heavy weight brushed cotton, pigment dyed, Canvas, Polyester, Acrylic and etc                                                                   |
| 4.Back Closure                                                                              | Brass, Plastic, Velcro, Metal buckle, elastic. And any kind of back strap closure                                                                                                  |
| 5.Visor                                                                                     | Soft or Hard Pre-curved                                                                                                                                                            |
| 6.Color                                                                                     | Solid colors: Forest, Mustard, Charcoal, Royal, Grape, Blue, Orange,<br>White and Khaki, ETC.<br>Two toned crown/bill colors:<br>Khaki/Charcoal, Khaki/Blue, and Khaki/Green, ETC. |
| 7.Size                                                                                      | Normally,48cm-55cm for kids,56cm-60cm for adults,                                                                                                                                  |
| 8.Logo                                                                                      | Printing, Heat transfer printing, Appliqué Embroidery, 3D embroidery etc.                                                                                                          |
| 9.MOQ                                                                                       | 50 pcs                                                                                                                                                                             |
| 11.Packing                                                                                  | 25pcs/polybag,100pcs/carton                                                                                                                                                        |
|                                                                                             | 20" Container can contain 60,000pcs approximately                                                                                                                                  |
|                                                                                             | 40" Container can contain 12,000pcs approximately                                                                                                                                  |
|                                                                                             | 40" High Container can contain 13,000pcs approximately                                                                                                                             |
| 12.Price Term                                                                               | FOB Basic price offer depends on final cap's quantity and quality                                                                                                                  |
| 13.Shipping Method                                                                          | By sea or by air or express                                                                                                                                                        |
| 14.Payment Terms                                                                            | T/T,L/C,Western Union□Paypal.                                                                                                                                                      |
| 15.Sample time                                                                              | 4~7 days after we receive your sample fee                                                                                                                                          |
| 16.Sample fee                                                                               | USD30 for per piece. we will return the sample fee to you once you place order                                                                                                     |
| 17.Production Lead Time 15~20 days approx after your confirmation to pre-production samples |                                                                                                                                                                                    |