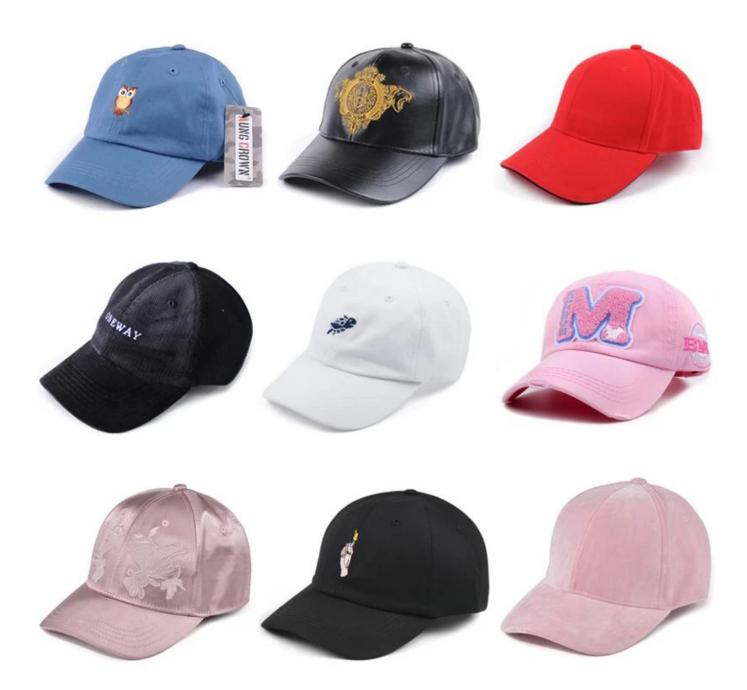

#### embroidery logo baseball cap cheap plain dad hat

If you like below hats, please tell the item number to the salesman>>>

Customize your hat with your branding or artwork. Choose from any of the following branding options and get creative with your design.