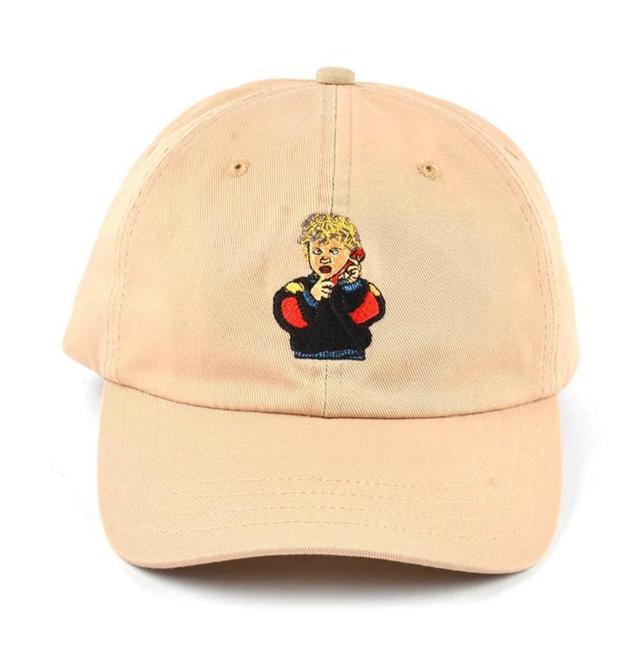

#### embroidery logo baseball cap cheap plain dad hat

If you like below hats, please tell the item number to the salesman>>>

Customize your hat with your branding or artwork. Choose from any of the following branding options and get creative with your design.