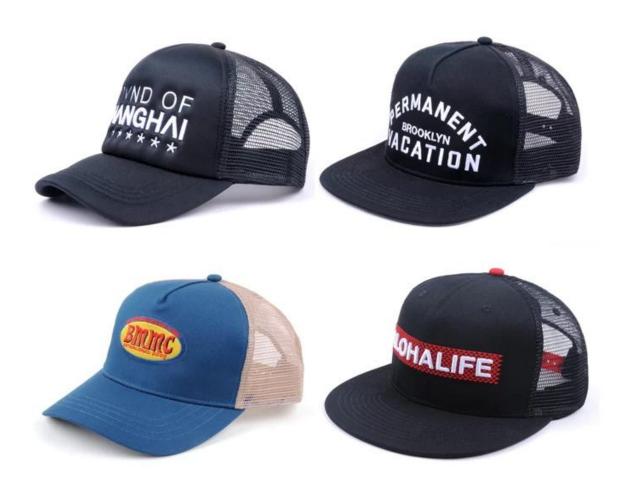

Other trucker cap(<u>embroidery logo baby trucker hat custom</u>) models you may like