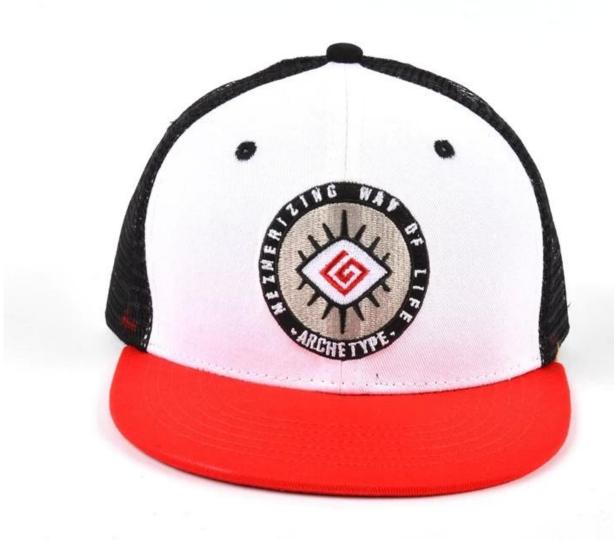

- Baseball Cap Material: Pineapple fibre cloth
- Baseball Cap Size: Cap Circumference: 52-64cm/20.4-25"; Height: 14cm/5.5"; Brim: 7.5cm/3"
- Pineapple fibre cloth
- Exquisite workmanship collocated with fashion iron "Sport" mark on the trucker hat shows your special charm
- Baseball hat provides sun protection for your head and face, and the sweatband makes you comfortable and breathable in hot days
- Adjustable back buckle design help you adjust the circumsference size to fit your head, firm to wear.baseball trucker cap