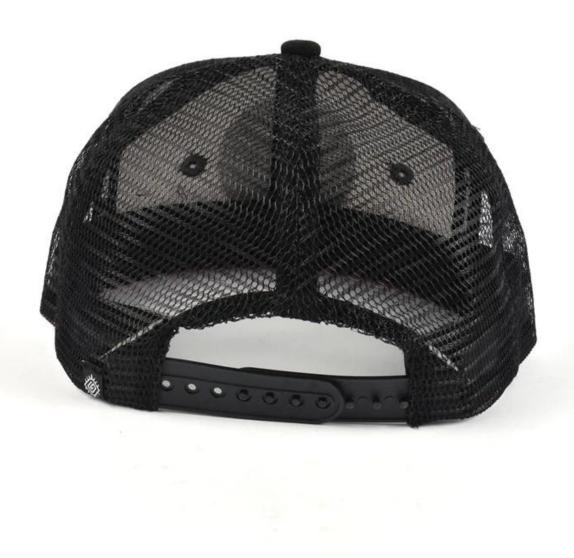

- Baseball Cap Material: Pineapple fibre cloth
- Baseball Cap Size: Cap Circumference: 52-64cm/20.4-25"; Height: 14cm/5.5"; Brim: 7.5cm/3"
- Pineapple fibre cloth
- Exquisite workmanship collocated with fashion iron "Sport" mark on the trucker hat shows your special charm
- Baseball hat provides sun protection for your head and face, and the sweatband makes you comfortable and breathable in hot days
- Adjustable back buckle design help you adjust the circumsference size to fit your head, firm to wear.baseball trucker cap