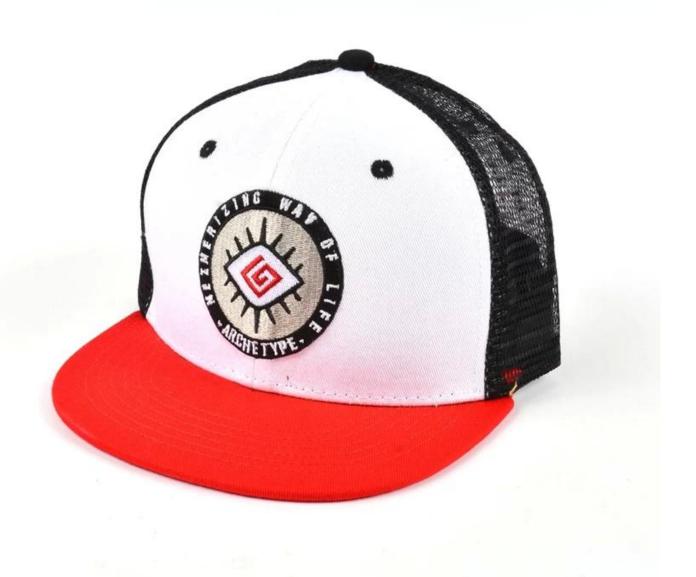

- Baseball Cap Material: Pineapple fibre cloth
- Baseball Cap Size: Cap Circumference: 52-64cm/20.4-25"; Height: 14cm/5.5"; Brim: 7.5cm/3"
- Pineapple fibre cloth
- Exquisite workmanship collocated with fashion iron "Sport" mark on the trucker hat shows your special charm
- Baseball hat provides sun protection for your head and face, and the sweatband makes you comfortable and breathable in hot days
- Adjustable back buckle design help you adjust the circumsference size to fit your head, firm to wear.baseball trucker cap